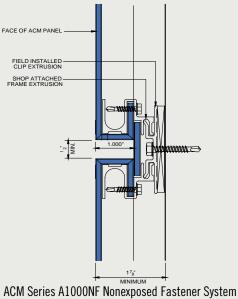

#### ACM Series A2000 Wet Seal System

ACM Series A1000NF Nonexposed Fastener System info@rollfabmetal.com www.rollfabmetal.com