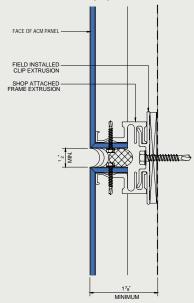

Architects, designers, contractors and engineers turn to AlumaKor to complete their project vision. AlumaKor, a division of RMP Architectural Solutions, has been providing architectural solutions with quality and affordable panel systems for 20 years.



ACM Panel Installation

The AlumaKor Metal Facade Systems creates a functional and aesthetically pleasing statement that enhances the environment. Flexible, RollFab can provide a fully designed/fabricated system, as well as individual components for fabricators. Standard and Custom panel designs available.

#### Applications:

Facade & curtain wall cladding Interior walls & ceilings

Ph: 602-275-1676 info@rollfabmetal.com www.rollfabmetal.com

### Panels Systems Available:



## ACM Series A1000 Dry System



#### ACM Series A2000 Wet Seal System



ACM Series A1000NF Nonexposed Fastener System info@rollfabmetal.com www.rollfabmetal.com



# **Color Pallete Options**

## STOCKING COLORS

Non-Stocking colors have a minimum order of 5000 square feet.



true color representation, please request actual metal samples.

Specialty colors may require larger minimum quantity orders and longer lead times.

#### MICA - PEARLESCENT COLORS

SL-1862 Ruby