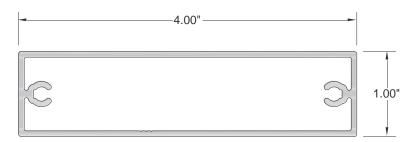

1" x 4" Batten

Wall Thickness .070"

©2023 Lumabuilt. All Rights Reserved. Revised 08/09/2023