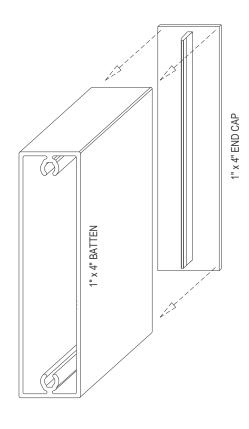

## Mosaic Alumaboard 1" x 4" Architectural Batten

1" x 4" Batten

Wall Thickness .070"

©2023 Lumabuilt. All Rights Reserved. Revised 08/09/2023