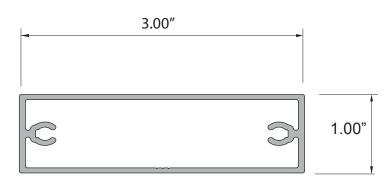

## Mosaic Alumaboard 1" X 3" Architectural Batten



## **Product Information:**

- Architectural Batten Profile for sunshades, grilles, privacy screens, signage, decorative elements, screen wall & fencing.
- · Numerous attachment methods by application
- Finishes: Solid colors, woodgrains and specialty finishes available
- · Matched finish on press fit End Caps available
- · Extruded aluminum shape
- Paint finish testing: AAMA 2604
- Class "A" Fire Rating
- Standard profile length is 24'-0"
- Lengths less than 24'-0" available upon request
- See Batten Extrusion Line Card for other Components



1" x 3" Batten