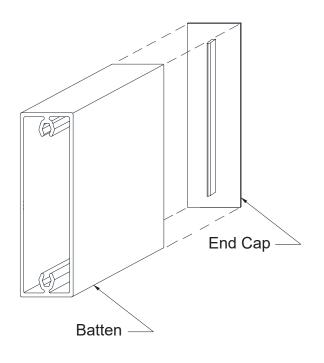

## Mosaic Alumaboard 1" X 3" Architectural Batten

## **Product Information:**

- Architectural Batten Profile for sunshades, grilles, privacy screens, signage, decorative elements, screen wall & fencing.
- · Numerous attachment methods by application
- Finishes: Solid colors, woodgrains and specialty finishes available
- · Matched finish on press fit End Caps available
- · Extruded aluminum shape
- Paint finish testing: AAMA 2604
- Class "A" Fire Rating
- Standard profile length is 24'-0"
- Lengths less than 24'-0" available upon request
- See Batten Extrusion Line Card for other Components

1" x 3" Batten