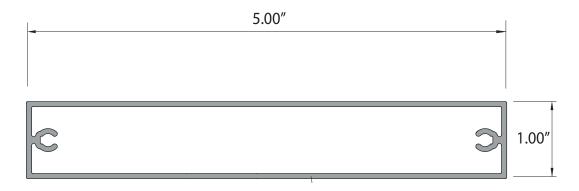

## Mosaic Alumaboard 1" x 5" Architectural Batten

## **Product Information:**

- Architectural Batten Profile for sunshades, grilles, privacy screens, signage, decorative elements, screen wall & fencing.
- · Numerous attachment methods by application
- Finishes: Solid colors, woodgrains and specialty finishes available
- Matched finish on press fit End Caps available
- · Extruded aluminum shape
- Paint finish testing: AAMA 2604
- Class "A" Fire Rating
- Standard profile length is 24'-0"
- Lengths less than 24'-0" available upon request
- See Batten Extrusion Line Card for other Components

1" x 5" Batten