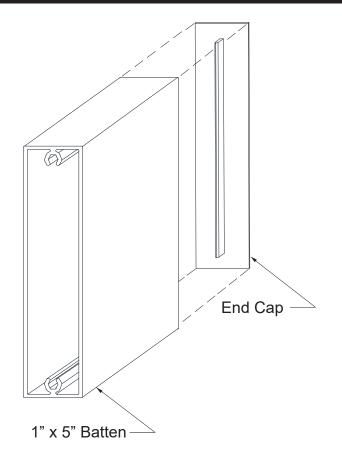

## Mosaic Alumaboard 1" x 5" Architectural Batten

## **Product Information:**

- Architectural Batten Profile for sunshades, grilles, privacy screens, signage, decorative elements, screen wall & fencing.
- · Numerous attachment methods by application
- Finishes: Solid colors, woodgrains and specialty finishes available
- Matched finish on press fit End Caps available
- · Extruded aluminum shape
- Paint finish testing: AAMA 2604
- Class "A" Fire Rating
- Standard profile length is 24'-0"
- Lengths less than 24'-0" available upon request
- See Batten Extrusion Line Card for other Components

1" x 5" Batten