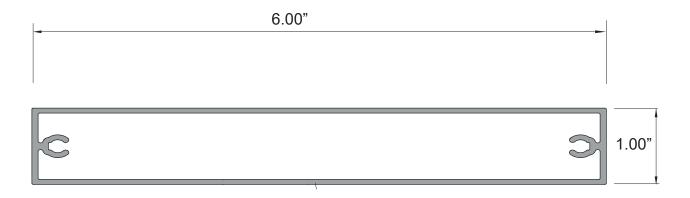

## Mosaic Alumaboard 1" x 6" Architectural Batten



## **Product Information:**

- Architectural Batten Profile for sunshades, grilles, privacy screens, signage, decorative elements, screen wall & fencing.
- Numerous attachment methods by application
- Finishes: Solid colors, woodgrains and specialty finishes available
- Matched finish on press fit End Caps available
- · Extruded aluminum shape
- Paint finish testing: AAMA 2604
- Class "A" Fire Rating
- Standard profile length is 24'-0"
- Lengths less than 24'-0" available upon request
- See Batten Extrusion Line Card for other Components



1" x 6" Batten #1.18 LBS/Inft