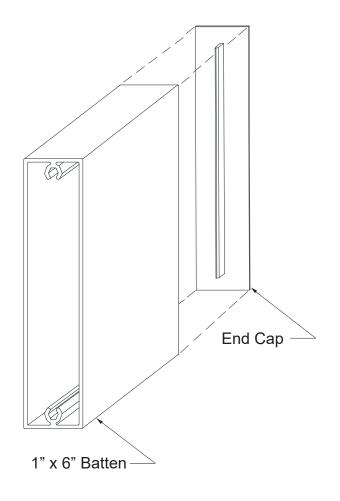

## Mosaic Alumaboard 1" x 6" Architectural Batten

## **Product Information:**

- Architectural Batten Profile for sunshades, grilles, privacy screens, signage, decorative elements, screen wall & fencing.
- Numerous attachment methods by application
- Finishes: Solid colors, woodgrains and specialty finishes available
- Matched finish on press fit End Caps available
- · Extruded aluminum shape
- Paint finish testing: AAMA 2604
- Class "A" Fire Rating
- Standard profile length is 24'-0"
- Lengths less than 24'-0" available upon request
- See Batten Extrusion Line Card for other Components