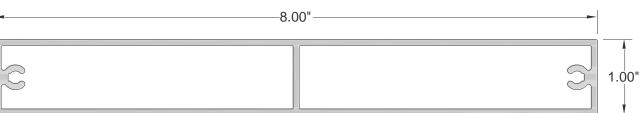

## Mosaic Alumaboard 1" x 8" Architectural Batten



## **Product Information:**

- · Architectural Batten Profile for sunshades, pergolas, privacy screens, signage, decorative elements, soffits and siding, screen wall & fencing.
- Install vertically or horizontally.
- Numerous attachment methods based on application.
- Finishes: Solid colors, woodgrains and specialty finishes available
- Matching finish on press fit End Cap is available
- · Extruded aluminum shape
- Paint finish testing: AAMA 2604
- · Class "A" Fire Rating
- Standard profile length is 24'-0"
- Lengths less than 24'-0" available upon request
- See Batten Extrusion Line Card for other Components



1" x 8" Batten Wall Thickness .080"