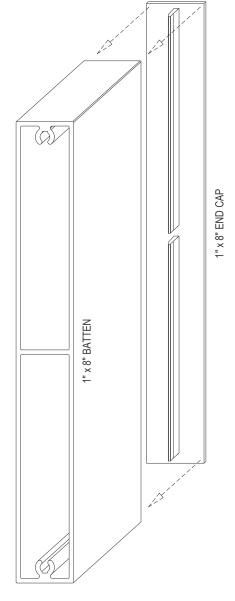

## Mosaic Alumaboard 1" x 8" Architectural Batten

## **Product Information:**

- · Architectural Batten Profile for sunshades, pergolas, privacy screens, signage, decorative elements, soffits and siding, screen wall & fencing.
- Install vertically or horizontally.
- Numerous attachment methods based on application.
- Finishes: Solid colors, woodgrains and specialty finishes available
- Matching finish on press fit End Cap is available
- · Extruded aluminum shape
- Paint finish testing: AAMA 2604
- · Class "A" Fire Rating
- Standard profile length is 24'-0"
- Lengths less than 24'-0" available upon request
- See Batten Extrusion Line Card for other Components