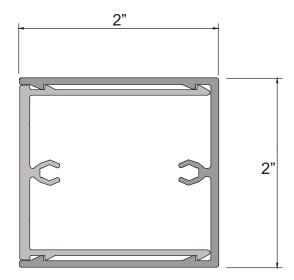

Options: Back side of A can be left unfinished if not exposed

2"x 2" Vertical Interlocking Batten

## **Product Information:**

- · Architectural Batten Profile for sunshades, grilles, privacy screens, signage, decorative elements, screen wall & fencing.
- · Mechanically attach with internal fastening
- Finishes: Solid colors, woodgrains and specialty finishes available
- Matched finish on press fit End Caps available
- Extruded aluminum shape
- Paint finish testing: AAMA 2604
- Class "A" Fire Rating
- Standard profile length is 24'-0"
- · Lengths less than 24'-0" available upon request
- See Batten Extrusion Line Card for other Components