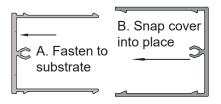

## **Product Information:**

- · Architectural Batten Profile for sunshades, grilles, privacy screens, signage, decorative elements, screen wall & fencing.
- · Mechanically attach with internal fastening
- Finishes: Solid colors, woodgrains and specialty finishes available
- Matched finish on press fit End Caps available
- Extruded aluminum shape
- Paint finish testing: AAMA 2604
- Class "A" Fire Rating
- Standard profile length is 24'-0"
- · Lengths less than 24'-0" available upon request
- See Batten Extrusion Line Card for other Components