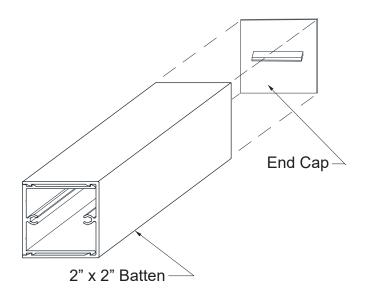

Options: Back side of A can be left unfinished if not exposed

2"x 2" Vertical Interlocking Batten

## **Product Information:**

- · Architectural Batten Profile for sunshades, grilles, privacy screens, signage, decorative elements, screen wall & fencing.
- · Mechanically attach with internal fastening
- Finishes: Solid colors, woodgrains and specialty finishes available
- Matched finish on press fit End Caps available
- Extruded aluminum shape
- Paint finish testing: AAMA 2604
- Class "A" Fire Rating
- Standard profile length is 24'-0"
- · Lengths less than 24'-0" available upon request
- See Batten Extrusion Line Card for other Components