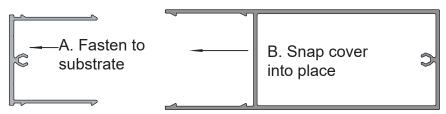

## **Product Information:**

- · Architectural Batten Profile for sunshades, grilles, privacy screens, signage, decorative elements, screen wall & fencing.
- · Mechanically attach with internal fastening
- Finishes: Solid colors, woodgrains and specialty finishes available
- Matched finish on press fit End Caps available
- Extruded aluminum shape
- Paint finish testing: AAMA 2604
- Class "A" Fire Rating
- Standard profile length is 24'-0"
- · Lengths less than 24'-0" available upon request
- See Batten Extrusion Line Card for other Components

Options: Back side of A can be left unfinished if not exposed

2"x 6" Vertical Interlocking Batten

\*typical .080 wall thickness

©2023 Lumabuilt. All Rights Reserved. Revised 08/09/2023