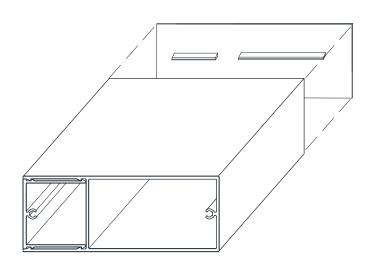

## **Product Information:**

- · Architectural Batten Profile for sunshades, grilles, privacy screens, signage, decorative elements, screen wall & fencing.
- · Mechanically attach with internal fastening
- Finishes: Solid colors, woodgrains and specialty finishes available
- Matched finish on press fit End Caps available
- Extruded aluminum shape
- Paint finish testing: AAMA 2604
- Class "A" Fire Rating
- Standard profile length is 24'-0"
- · Lengths less than 24'-0" available upon request
- See Batten Extrusion Line Card for other Components