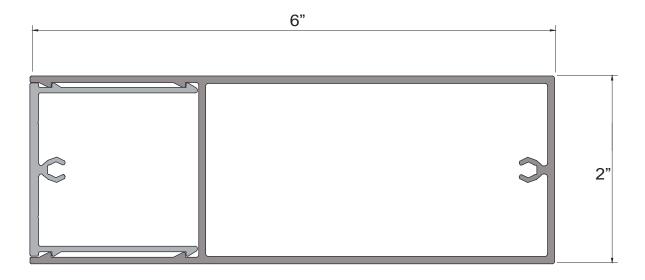

Options: Back side of A can be left unfinished if not exposed

2"x 6" Vertical Interlocking Batten

\*typical .080 wall thickness

©2023 Lumabuilt. All Rights Reserved. Revised 08/09/2023