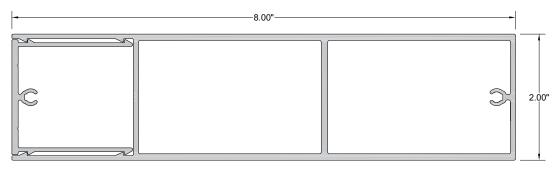

Options: Back side of 'BASE' can be left unfinished if not exposed.

2" X 8" Batten Assembly

\*typical 0.080" wall thickness