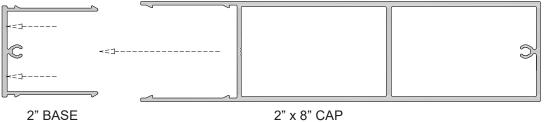

## Mosaic Alumaboard 2" x 8" Batten Assembly

2"X8" Batten Assembly

Options: Back side of 'BASE' can be left unfinished if not exposed.

2" X 8" Batten Assembly

\*typical 0.080" wall thickness