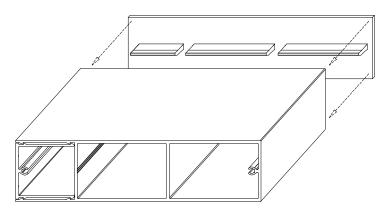

## Mosaic Alumaboard 2" x 8" Batten Assembly

2"X8" Batten Assembly

Options: Back side of 'BASE' can be left unfinished if not exposed.

2" X 8" Batten Assembly

\*typical 0.080" wall thickness