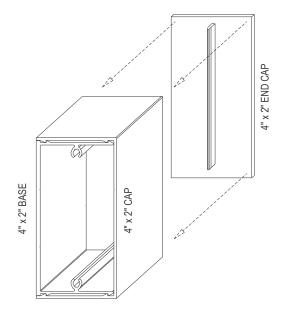

## Mosaic Alumaboard 4" x 2" Batten Assembly

## **Product Information:**

- Architectural Batten Profile for sunshades, pergolas, privacy screens, signage, decorative elements, soffits and siding, screen wall & fencing.
- · Mechanically attach with internal fastening.
- Numerous attachment methods based on application.
- Finishes: Solid colors, woodgrains and specialty finishes available
- Matching finish on press fit End Cap is available
- · Extruded aluminum shape
- Paint finish testing: AAMA 2604
- · Class "A" Fire Rating
- Standard profile length is 24'-0"
- Lengths less than 24'-0" available upon request
- See Batten Extrusion Line Card for other Components

\*Options: Back side of 'BASE' can be left unfinished if not exposed

4" x 2" Batten