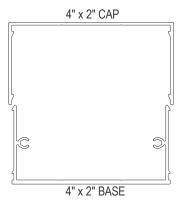

## Mosaic Alumaboard 4" x 2" Batten Assembly

## **Product Information:**

- Architectural Batten Profile for sunshades, pergolas, privacy screens, signage, decorative elements, soffits and siding, screen wall & fencing.
- · Mechanically attach with internal fastening.
- Numerous attachment methods based on application.
- Finishes: Solid colors, woodgrains and specialty finishes available
- Matching finish on press fit End Cap is available
- · Extruded aluminum shape
- Paint finish testing: AAMA 2604
- · Class "A" Fire Rating
- Standard profile length is 24'-0"
- Lengths less than 24'-0" available upon request
- See Batten Extrusion Line Card for other Components

\*Options: Back side of 'BASE' can be left unfinished if not exposed

4" x 2" Batten