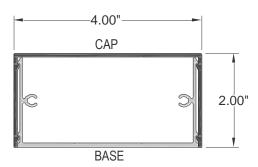

## Mosaic Alumaboard 4" x 2" Batten Assembly

## **Product Information:**

- Architectural Batten Profile for sunshades, pergolas, privacy screens, signage, decorative elements, soffits and siding, screen wall & fencing.
- · Mechanically attach with internal fastening.
- Numerous attachment methods based on application.
- Finishes: Solid colors, woodgrains and specialty finishes available
- Matching finish on press fit End Cap is available
- · Extruded aluminum shape
- Paint finish testing: AAMA 2604
- · Class "A" Fire Rating
- Standard profile length is 24'-0"
- Lengths less than 24'-0" available upon request
- See Batten Extrusion Line Card for other Components

\*Options: Back side of 'BASE' can be left unfinished if not exposed

4" x 2" Batten