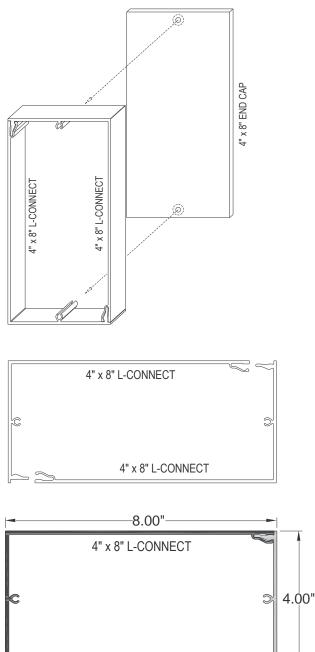

4" x 8" L-Connect Batten

## **Product Information:**

· Architectural Batten Profile for sunshades, pergolas, privacy screens, signage, decorative elements, soffits and siding, screen wall & fencing.

Mosaic Alumaboard 4" x 8" L-Connect Batten