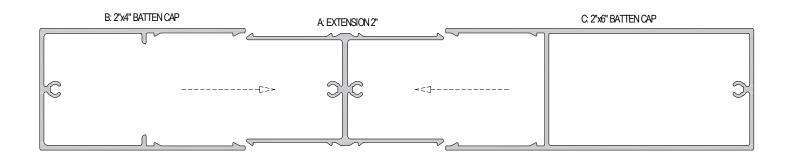

2" X 10" Batten Assembly

\*typical 0.070/0.080" wall thickness

©2023 Lumabuilt. All Rights Reserved. Revised 08/09/2023