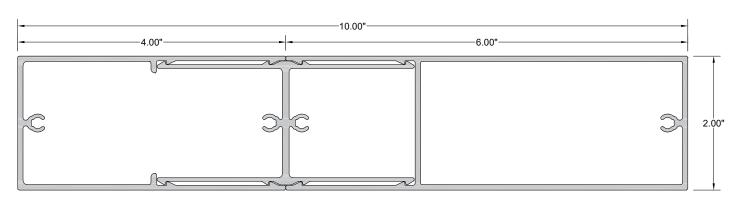

2" X 10" Batten Assembly

\*typical 0.070/0.080" wall thickness

©2023 Lumabuilt. All Rights Reserved. Revised 08/09/2023