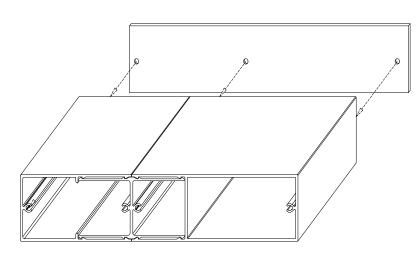

2" X 10" Batten Assembly

\*typical 0.070/0.080" wall thickness

©2023 Lumabuilt. All Rights Reserved. Revised 08/09/2023