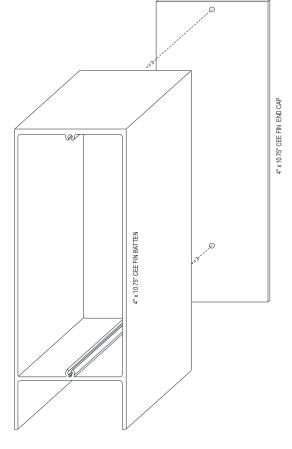

## Mosaic Alumaboard 4" x 10.75" CEE FIN Architectural Batten



## **Product Information:**

- Architectural Batten Profile for sunshades, pergolas, privacy screens, signage, decorative elements, soffits and siding, screen wall & fencing.
- · Install vertically or horizontally.
- Numerous attachment methods based on application.
- Finishes: Solid colors, woodgrains and specialty finishes available
- Matching finish on press fit End Cap is available
- · Extruded aluminum shape
- · Paint finish testing: AAMA 2604
- · Class "A" Fire Rating
- Standard profile length is 24'-0"
- Lengths less than 24'-0" available upon request
- See Batten Extrusion Line Card for other Components

Wall Thickness .0125"



4" x 10.75" Cee Fin Batten