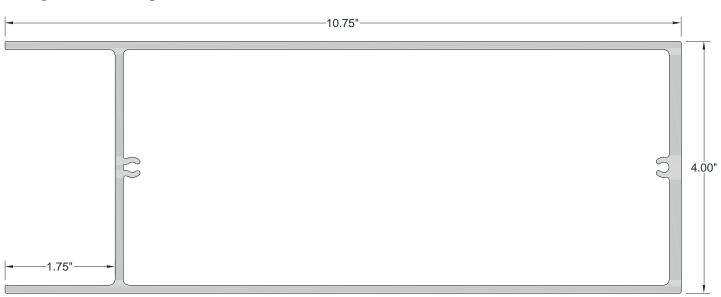

## Mosaic Alumaboard 4" x 10.75" CEE FIN Architectural Batten



## **Product Information:**

- Architectural Batten Profile for sunshades, pergolas, privacy screens, signage, decorative elements, soffits and siding, screen wall & fencing.
- · Install vertically or horizontally.
- Numerous attachment methods based on application.
- Finishes: Solid colors, woodgrains and specialty finishes available
- Matching finish on press fit End Cap is available
- · Extruded aluminum shape
- · Paint finish testing: AAMA 2604
- · Class "A" Fire Rating
- Standard profile length is 24'-0"
- Lengths less than 24'-0" available upon request
- See Batten Extrusion Line Card for other Components

Wall Thickness .0125"



4" x 10.75" Cee Fin Batten