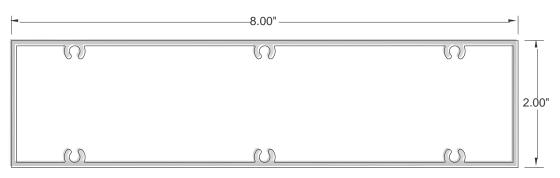

## Mosaic Alumaboard 2" x 8" (6 screw bosses) Architectural Batten

2" x 8" Batten

Wall Thickness .080"