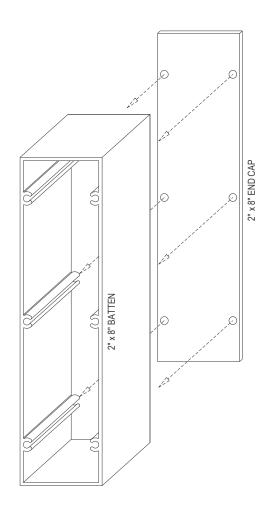

## Mosaic Alumaboard 2" x 8" (6 screw bosses) Architectural Batten

2" x 8" Batten

Wall Thickness .080"