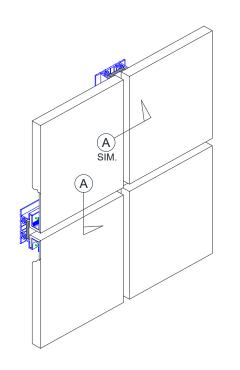

#### Installation

AP400 Aluminum Plate Panel installed mechanically with clips to allow for thermal movement of the system Refer to installation instructions for full details.

## **Product Information:**

- Architectural Rainscreen Panel for interior, or exterior applications.
- Available in .080", .090", .100", .125" thick aluminum sheets.
- Paint Finishes: Solid colors, woodgrains, and specialty finishes.
- System Depth: SEE TABLE
- Maximum Fabricated Panel: 46" (width) X 118" (length).
- Panel installed mechanically with clips.