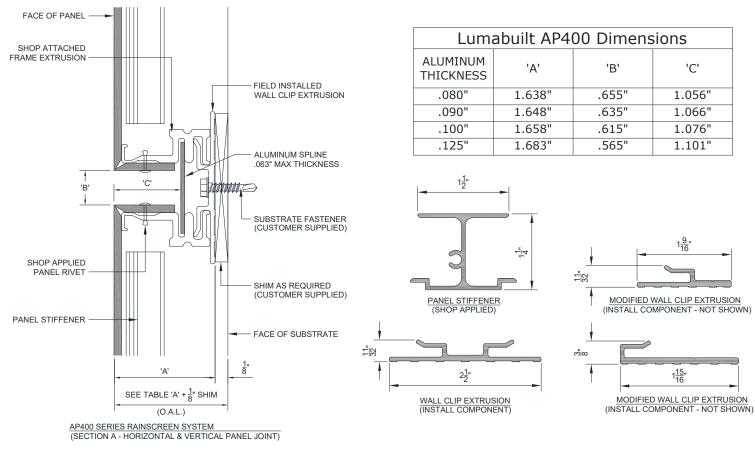

#### **Technical Data**

- Class "A" Fire Rating.
- Paint finish testing: AAMA 2604
- NFPA 285 compliant
- Maximum Fabricated Panel: 46" (width) X 118" (length).
- System Depth: SEE TABLE
- Available in .080", .090", .100", .125" thick aluminum sheets.

#### Installation

AP400 Aluminum Plate Panel installed mechanically with clips to allow for thermal movement of the system Refer to installation instructions for full details.

## **Product Information:**

- Architectural Rainscreen Panel for interior, or exterior applications.
- Available in .080", .090", .100", .125" thick aluminum sheets.
- Paint Finishes: Solid colors, woodgrains, and specialty finishes.
- System Depth: SEE TABLE
- Maximum Fabricated Panel: 46" (width) X 118" (length).
- Panel installed mechanically with clips.

## Technical Overview:

- Fire Rating & Testing: Class "A" Rating, ASTM E2768/ E84, ASTM E136
- Paint Finish Testing: AAMA 2604

ΔΡΔΛ

Lumabuilt 2529 W. Jackson St. | Phoenix, AZ 85009 602.275.1676 | Info@Lumabuilt.com For more info visit: Lumabuilt.com LB23-057 ©2023 Lumabuilt. All Rights Reserved. Revised 02.08.2024