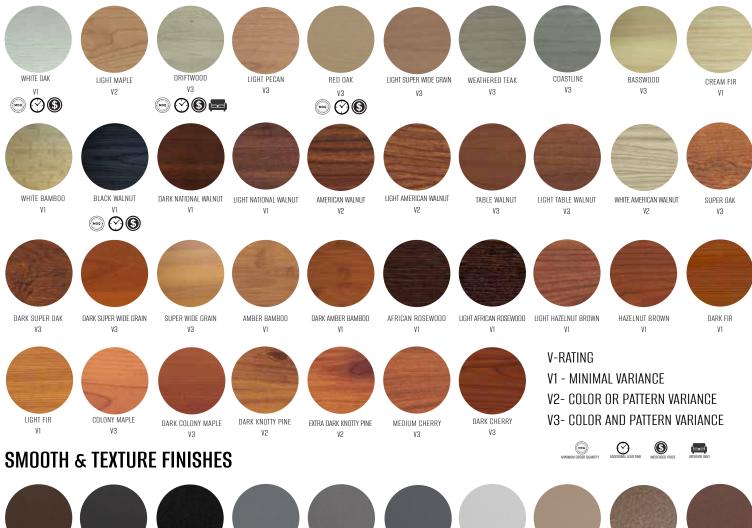

## **WOOD FINISHES**

AP400 Aluminum Plate is an exceptionally high-performance, architectural aluminum façade. AP400 Aluminum Plate was created with flexibility and ease of the designer in mind. Equally effective as an exterior rainscreen application or in the interior space, AP400 Aluminum Plate comes in several of solid aluminum gauges to meet your specification needs. Using the same licensed, proprietary, sublimation technology as Mosaic, AP400 Aluminum Plate can be finished in a variety of color and visual texture options including wood, marble, granite or just about any custom color you can imagine. Class "A" fire rated and NFPA 285 compliant, AP400 Aluminum Plate offers a durable solution ideal for high traffic areas including lobbies, elevator wraps, or interior gathering spaces. As a 100% recyclable material made in the USA, AP400 Aluminum Plate can also help your project meet many of your green building initiatives.