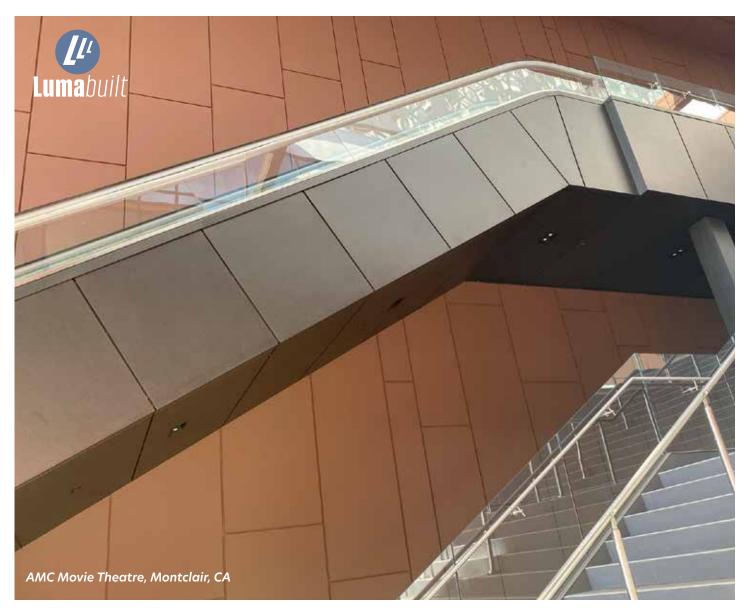

## **USES:**

Architectural Rainscreen system for exterior cladding or interior wall applications. Great for elevator or column wraps.

## FEATURES & BENEFITS:

- Architectural Rainscreen System for exterior façade or interior wall applications
- Available in .080", .090", .100", .115" thick sheets
- · Powder Coated Paint Finishes: Solid colors, woodgrains, and specialty finishes
- Fire Rating & Testing: Class "A" Rating, ASTM E2768/E84, ASTM E136
- Paint Finish Testing: AAMA 2604
- Full Depth Aluminum No Fillers No Substitutes
- Ask us about our other product lines; Mosaic, Cor & Rollfab