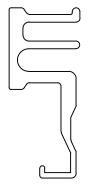

## FRAME EXTRUSION

2529 W. Jackson St. Phoenix, AZ 85298 PHONE: (602) 275–1676 FAX: (602) 275–1739

S SCALE: NTS

7/24/14

TYPICAL SYSTEM EXTRUSIONS

SYSTEM = 1/8" ALUMINUM - AP400

1