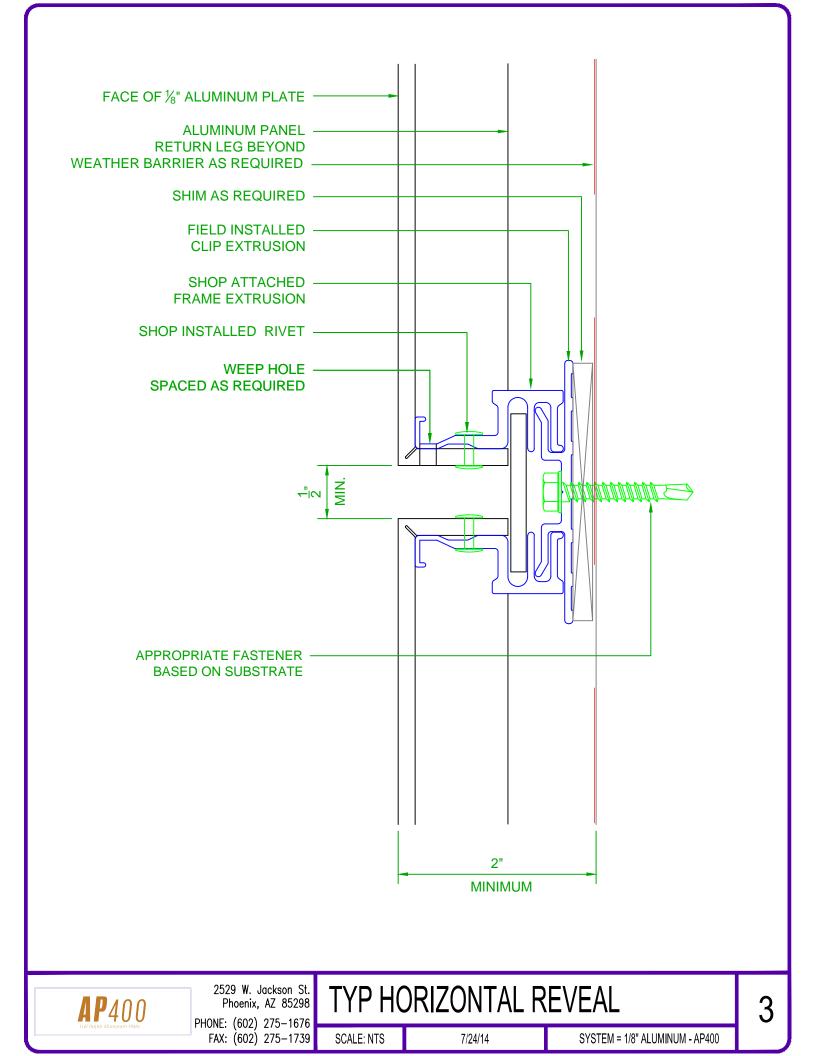

FIELD CLIP EXTRUSION FIELD OR SHOP CUT TO 6", FIELD MOUNTED TO SUBSTRATE @ 16" O.C. W/ 2 - #10 / #12 x 1 ½" SELF TAPPING STAINLESS SCREWS APPLY SHIMS BENEATH AS REQUIRED