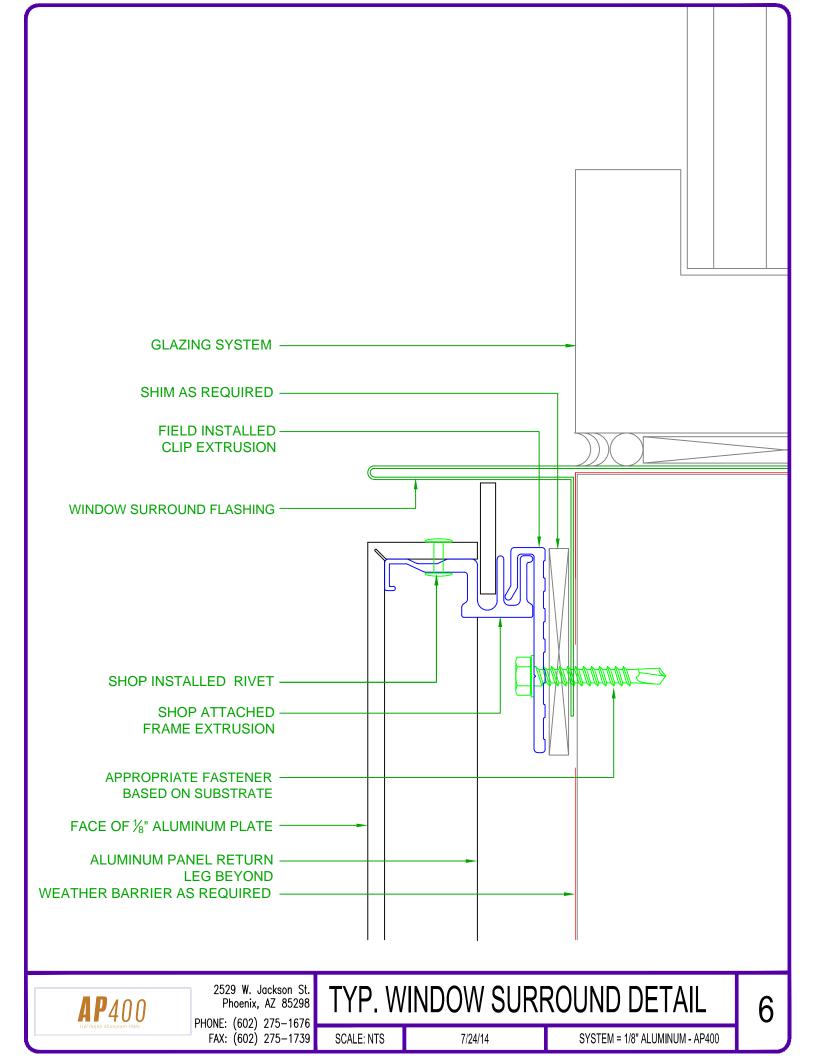

FIELD CLIP EXTRUSION FIELD OR SHOP CUT TO 6", FIELD MOUNTED TO SUBSTRATE @ 16" O.C. W/ 2 - #10 / #12 x 1 ½" SELF TAPPING STAINLESS SCREWS APPLY SHIMS BENEATH AS REQUIRED



## **MODIFIED CLIP EXTRUSION**

FIELD CUT TO FIT AS REQUIRED MOUNTED IN FULL LENGTH SECTIONS @ 16" O.C. CAN BE USED AT: STARTER, JAMB, SILL, END WALL #10 / #12 X 1 ½" SELF TAPPING STAINLESS SCREW



## SILL CLIP EXTRUSION

FIELD CUT TO FIT AS REQUIRED MOUNTED IN FULL LENGTH SECTIONS @ 16" O.C. CAN BE USED AT: STARTER, JAMB, SILL #10 / #12 X 1 ½" SELF TAPPING STAINLESS SCREW



## STIFFENER EXTRUSION



## FRAME EXTRUSION



2529 W. Jackson St. Phoenix, AZ 85298 PHONE: (602) 275–1676 FAX: (602) 275–1739

S SCALE: NTS

7/24/14

TYPICAL SYSTEM EXTRUSIONS

SYSTEM = 1/8" ALUMINUM - AP400

1