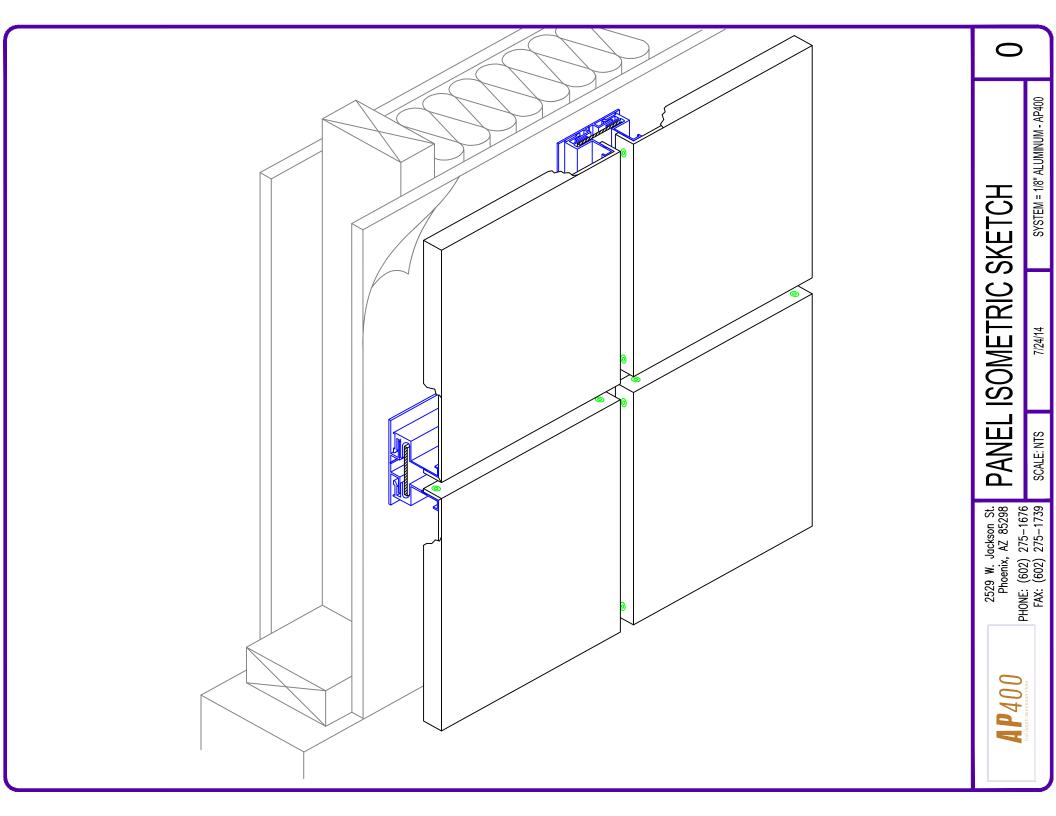

FIELD CLIP EXTRUSION FIELD OR SHOP CUT TO 6", FIELD MOUNTED TO SUBSTRATE @ 16" O.C. W/ 2 - #10 / #12 x 1 ½" SELF TAPPING STAINLESS SCREWS APPLY SHIMS BENEATH AS REQUIRED



## **MODIFIED CLIP EXTRUSION**

FIELD CUT TO FIT AS REQUIRED MOUNTED IN FULL LENGTH SECTIONS @ 16" O.C. CAN BE USED AT: STARTER, JAMB, SILL, END WALL #10 / #12 X 1 ½" SELF TAPPING STAINLESS SCREW



## SILL CLIP EXTRUSION

FIELD CUT TO FIT AS REQUIRED MOUNTED IN FULL LENGTH SECTIONS @ 16" O.C. CAN BE USED AT: STARTER, JAMB, SILL #10 / #12 X 1 ½" SELF TAPPING STAINLESS SCREW



## STIFFENER EXTRUSION



## FRAME EXTRUSION



2529 W. Jackson St. Phoenix, AZ 85298 PHONE: (602) 275–1676 FAX: (602) 275–1739

S SCALE: NTS

7/24/14

TYPICAL SYSTEM EXTRUSIONS

SYSTEM = 1/8" ALUMINUM - AP400

1