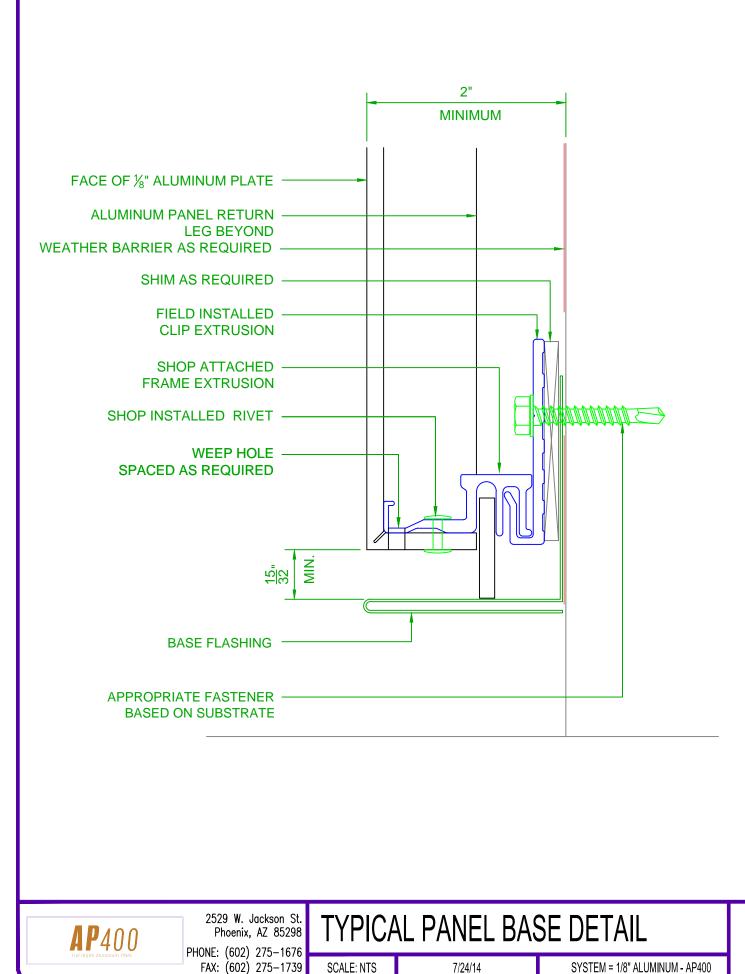

FIELD CLIP EXTRUSION FIELD OR SHOP CUT TO 6", FIELD MOUNTED TO SUBSTRATE @ 16" O.C. W/ 2 - #10 / #12 x 1 ½" SELF TAPPING STAINLESS SCREWS APPLY SHIMS BENEATH AS REQUIRED