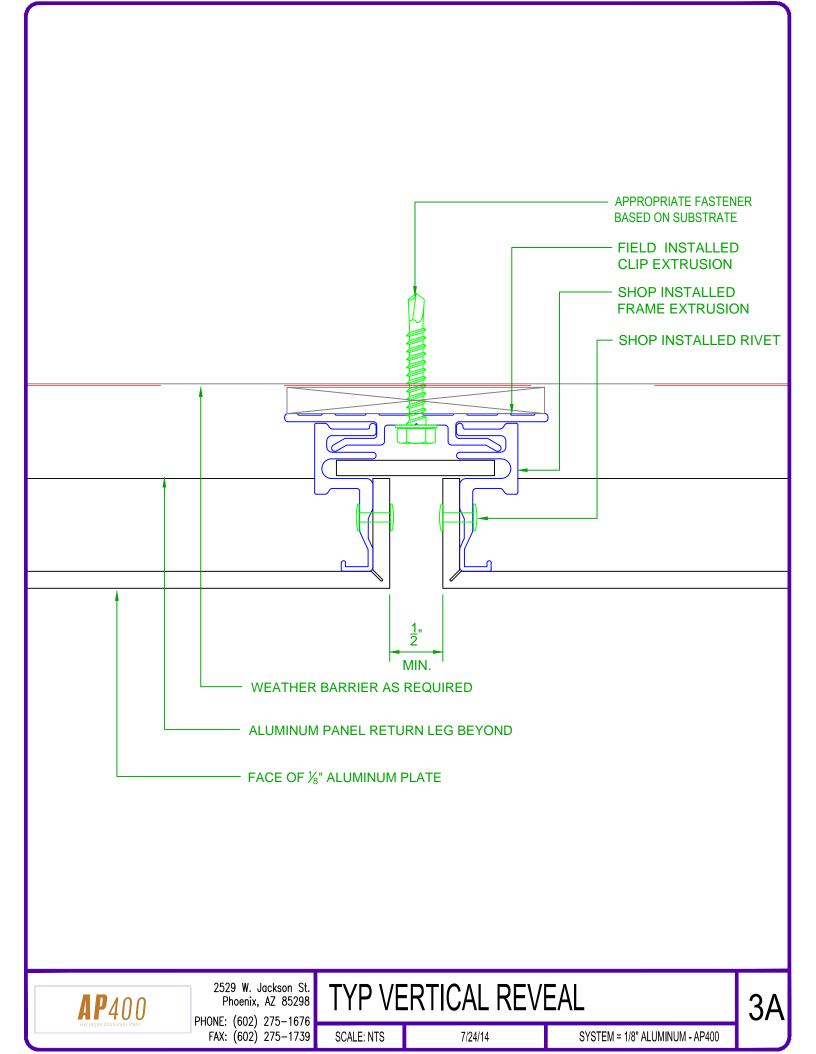

FIELD CLIP EXTRUSION FIELD OR SHOP CUT TO 6", FIELD MOUNTED TO SUBSTRATE @ 16" O.C. W/ 2 - #10 / #12 x 1 ½" SELF TAPPING STAINLESS SCREWS APPLY SHIMS BENEATH AS REQUIRED