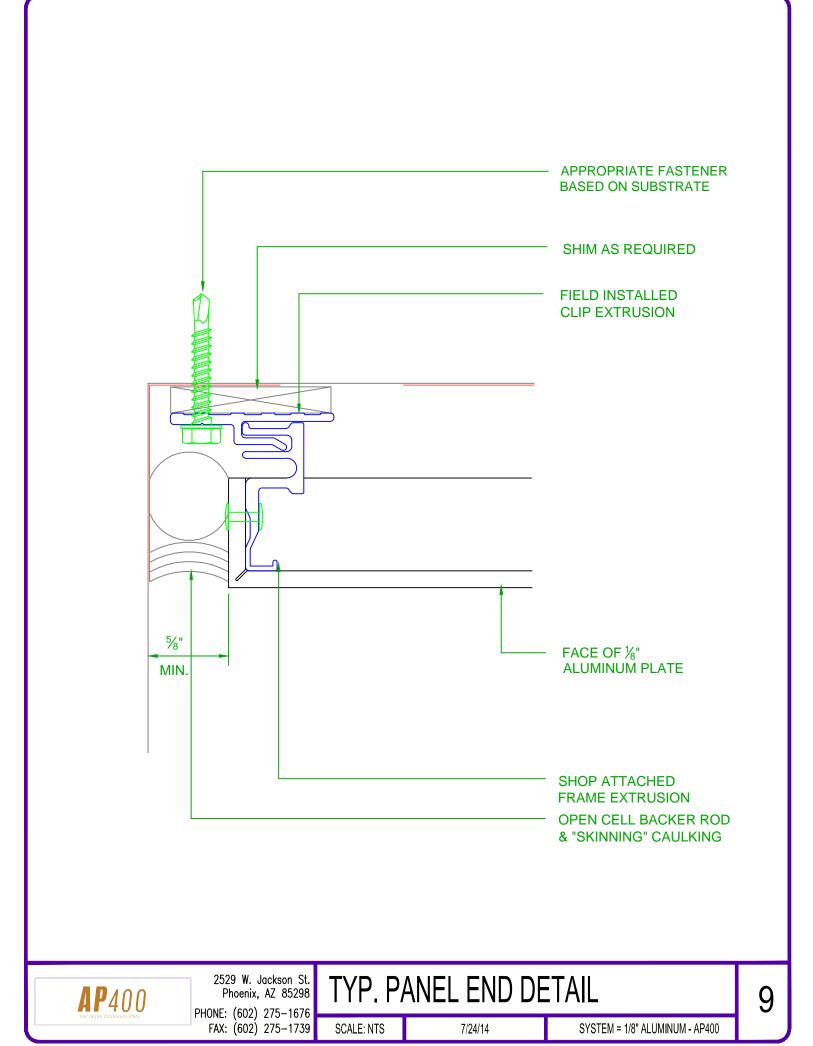

FIELD CLIP EXTRUSION FIELD OR SHOP CUT TO 6", FIELD MOUNTED TO SUBSTRATE @ 16" O.C. W/ 2 - #10 / #12 x 1 ½" SELF TAPPING STAINLESS SCREWS APPLY SHIMS BENEATH AS REQUIRED



## **MODIFIED CLIP EXTRUSION**

FIELD CUT TO FIT AS REQUIRED MOUNTED IN FULL LENGTH SECTIONS @ 16" O.C. CAN BE USED AT: STARTER, JAMB, SILL, END WALL #10 / #12 X 1 ½" SELF TAPPING STAINLESS SCREW



## SILL CLIP EXTRUSION

FIELD CUT TO FIT AS REQUIRED MOUNTED IN FULL LENGTH SECTIONS @ 16" O.C. CAN BE USED AT: STARTER, JAMB, SILL #10 / #12 X 1 ½" SELF TAPPING STAINLESS SCREW



## STIFFENER EXTRUSION



## FRAME EXTRUSION



2529 W. Jackson St. Phoenix, AZ 85298 PHONE: (602) 275–1676 FAX: (602) 275–1739

S SCALE: NTS

7/24/14

TYPICAL SYSTEM EXTRUSIONS

SYSTEM = 1/8" ALUMINUM - AP400

1