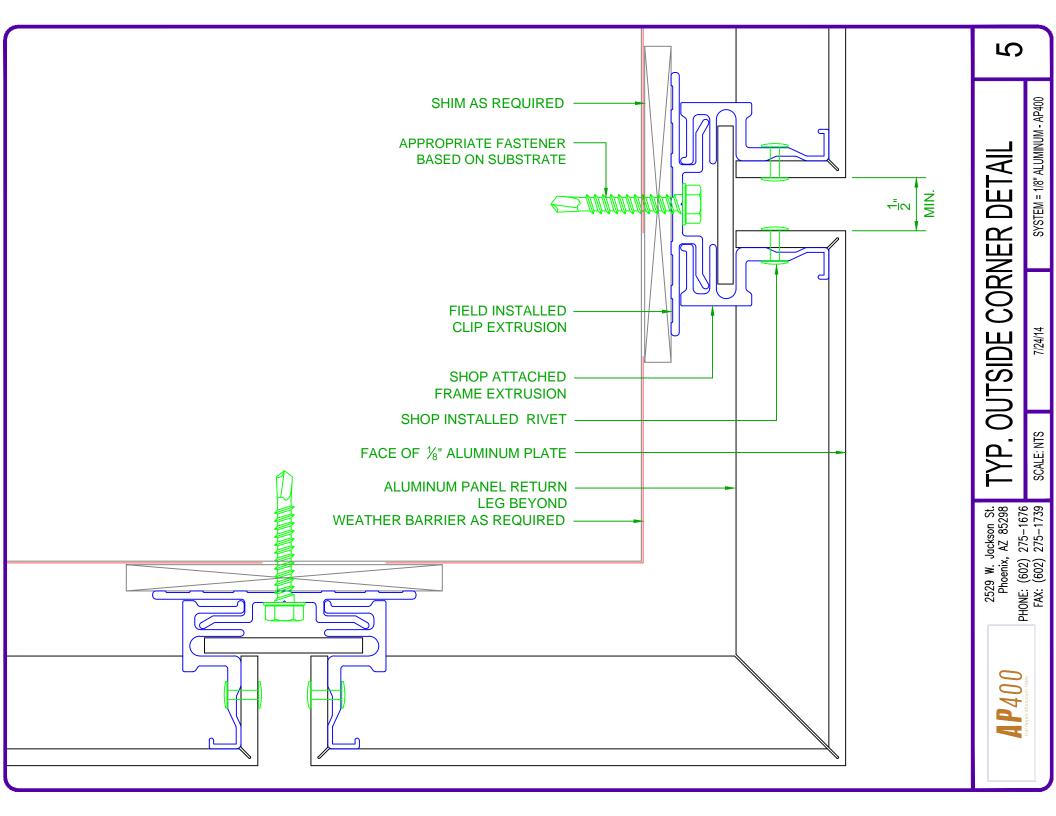

FIELD CLIP EXTRUSION FIELD OR SHOP CUT TO 6", FIELD MOUNTED TO SUBSTRATE @ 16" O.C. W/ 2 - #10 / #12 x 1 ½" SELF TAPPING STAINLESS SCREWS APPLY SHIMS BENEATH AS REQUIRED



## **MODIFIED CLIP EXTRUSION**

FIELD CUT TO FIT AS REQUIRED MOUNTED IN FULL LENGTH SECTIONS @ 16" O.C. CAN BE USED AT: STARTER, JAMB, SILL, END WALL #10 / #12 X 1 ½" SELF TAPPING STAINLESS SCREW



## SILL CLIP EXTRUSION

FIELD CUT TO FIT AS REQUIRED MOUNTED IN FULL LENGTH SECTIONS @ 16" O.C. CAN BE USED AT: STARTER, JAMB, SILL #10 / #12 X 1 ½" SELF TAPPING STAINLESS SCREW



## STIFFENER EXTRUSION



## FRAME EXTRUSION



2529 W. Jackson St. Phoenix, AZ 85298 PHONE: (602) 275–1676 FAX: (602) 275–1739

S SCALE: NTS

7/24/14

TYPICAL SYSTEM EXTRUSIONS

SYSTEM = 1/8" ALUMINUM - AP400

1