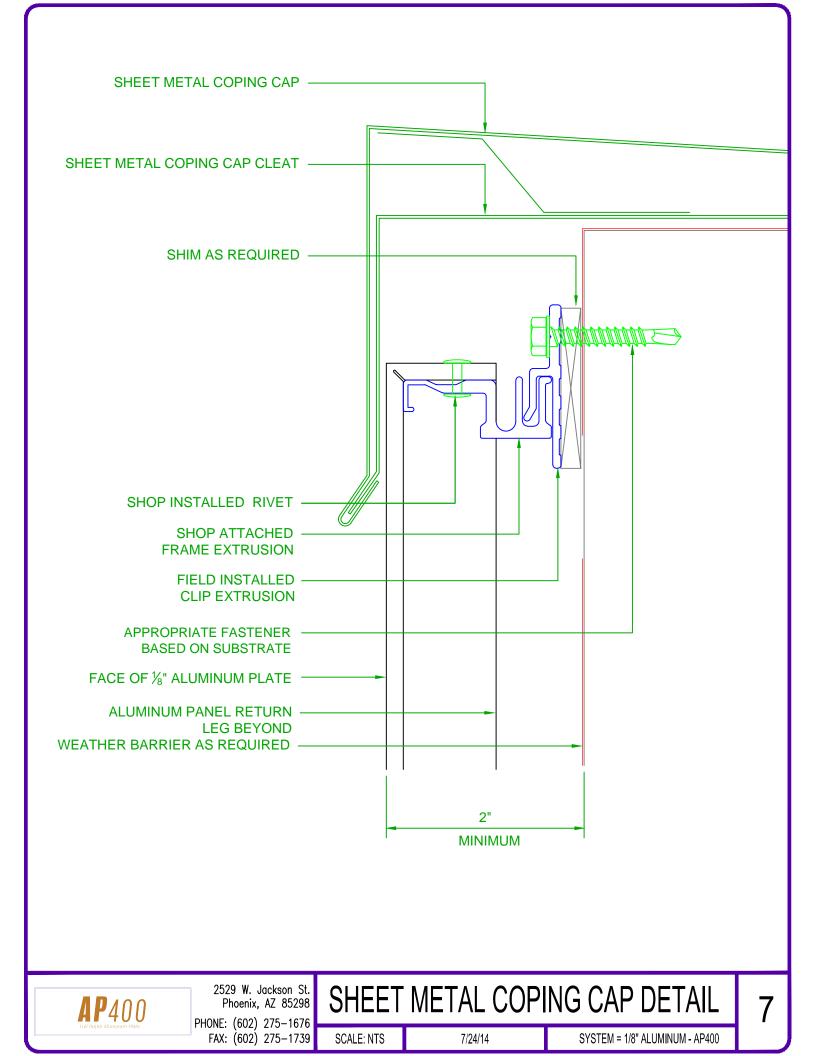

FIELD CLIP EXTRUSION FIELD OR SHOP CUT TO 6", FIELD MOUNTED TO SUBSTRATE @ 16" O.C. W/ 2 - #10 / #12 x 1 ½" SELF TAPPING STAINLESS SCREWS APPLY SHIMS BENEATH AS REQUIRED



## **MODIFIED CLIP EXTRUSION**

FIELD CUT TO FIT AS REQUIRED MOUNTED IN FULL LENGTH SECTIONS @ 16" O.C. CAN BE USED AT: STARTER, JAMB, SILL, END WALL #10 / #12 X 1 ½" SELF TAPPING STAINLESS SCREW



## SILL CLIP EXTRUSION

FIELD CUT TO FIT AS REQUIRED MOUNTED IN FULL LENGTH SECTIONS @ 16" O.C. CAN BE USED AT: STARTER, JAMB, SILL #10 / #12 X 1 ½" SELF TAPPING STAINLESS SCREW



## STIFFENER EXTRUSION



## FRAME EXTRUSION



2529 W. Jackson St. Phoenix, AZ 85298 PHONE: (602) 275–1676 FAX: (602) 275–1739

S SCALE: NTS

7/24/14

TYPICAL SYSTEM EXTRUSIONS

SYSTEM = 1/8" ALUMINUM - AP400

1