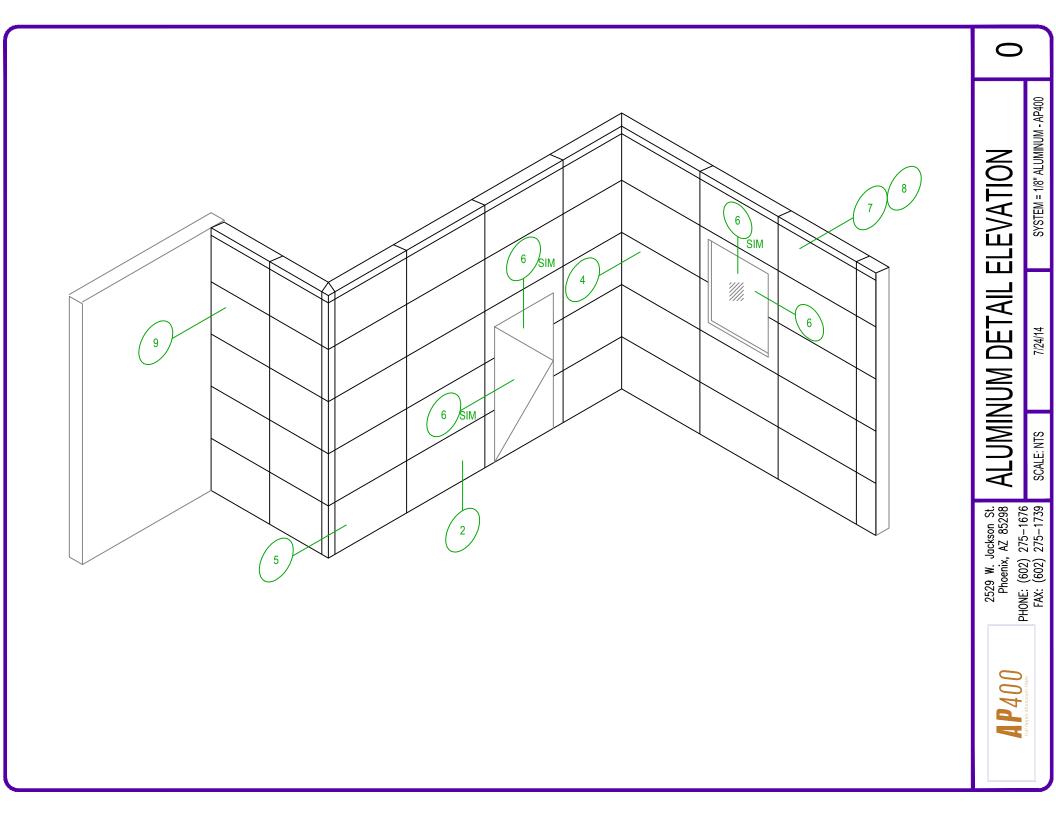

FIELD CLIP EXTRUSION FIELD OR SHOP CUT TO 6", FIELD MOUNTED TO SUBSTRATE @ 16" O.C. W/ 2 - #10 / #12 x 1 ½" SELF TAPPING STAINLESS SCREWS APPLY SHIMS BENEATH AS REQUIRED



## **MODIFIED CLIP EXTRUSION**

FIELD CUT TO FIT AS REQUIRED MOUNTED IN FULL LENGTH SECTIONS @ 16" O.C. CAN BE USED AT: STARTER, JAMB, SILL, END WALL #10 / #12 X 1 ½" SELF TAPPING STAINLESS SCREW



## SILL CLIP EXTRUSION

FIELD CUT TO FIT AS REQUIRED MOUNTED IN FULL LENGTH SECTIONS @ 16" O.C. CAN BE USED AT: STARTER, JAMB, SILL #10 / #12 X 1 ½" SELF TAPPING STAINLESS SCREW



## STIFFENER EXTRUSION



## FRAME EXTRUSION



2529 W. Jackson St. Phoenix, AZ 85298 PHONE: (602) 275–1676 FAX: (602) 275–1739

S SCALE: NTS

7/24/14

TYPICAL SYSTEM EXTRUSIONS

SYSTEM = 1/8" ALUMINUM - AP400

1