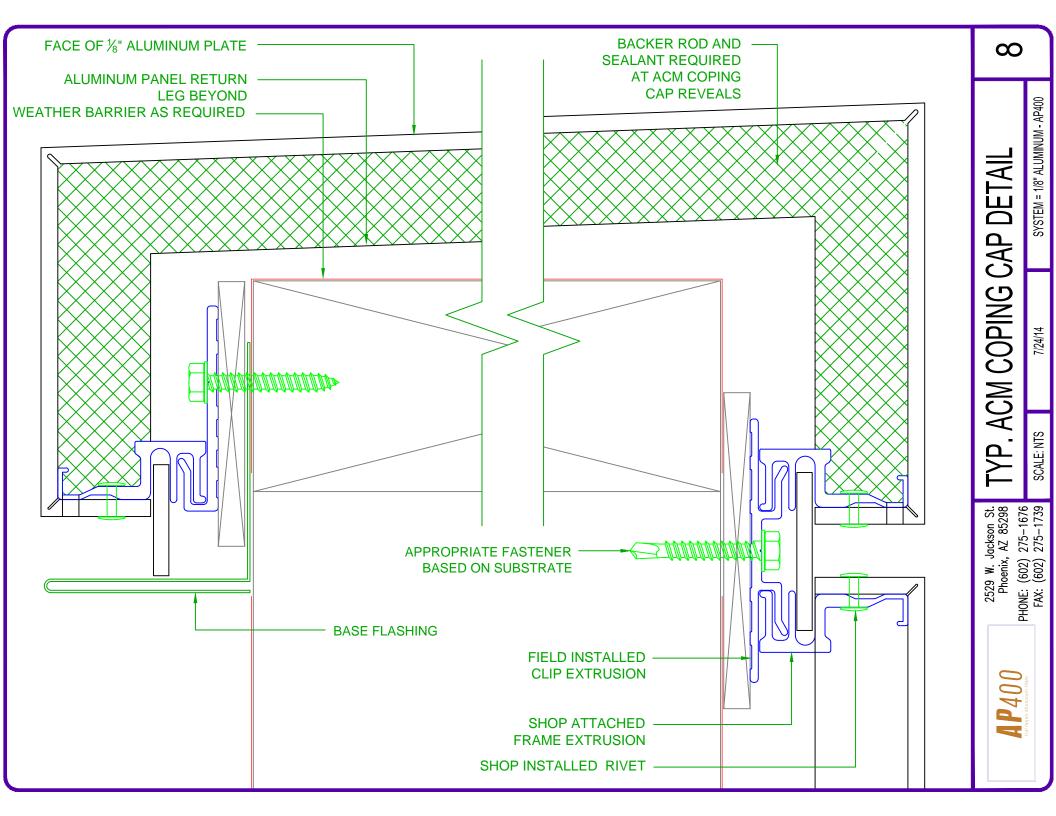

FIELD CLIP EXTRUSION FIELD OR SHOP CUT TO 6", FIELD MOUNTED TO SUBSTRATE @ 16" O.C. W/ 2 - #10 / #12 x 1 ½" SELF TAPPING STAINLESS SCREWS APPLY SHIMS BENEATH AS REQUIRED



## **MODIFIED CLIP EXTRUSION**

FIELD CUT TO FIT AS REQUIRED MOUNTED IN FULL LENGTH SECTIONS @ 16" O.C. CAN BE USED AT: STARTER, JAMB, SILL, END WALL #10 / #12 X 1 ½" SELF TAPPING STAINLESS SCREW



## SILL CLIP EXTRUSION

FIELD CUT TO FIT AS REQUIRED MOUNTED IN FULL LENGTH SECTIONS @ 16" O.C. CAN BE USED AT: STARTER, JAMB, SILL #10 / #12 X 1 ½" SELF TAPPING STAINLESS SCREW



## STIFFENER EXTRUSION



## FRAME EXTRUSION



2529 W. Jackson St. Phoenix, AZ 85298 PHONE: (602) 275–1676 FAX: (602) 275–1739

S SCALE: NTS

7/24/14

TYPICAL SYSTEM EXTRUSIONS

SYSTEM = 1/8" ALUMINUM - AP400

1