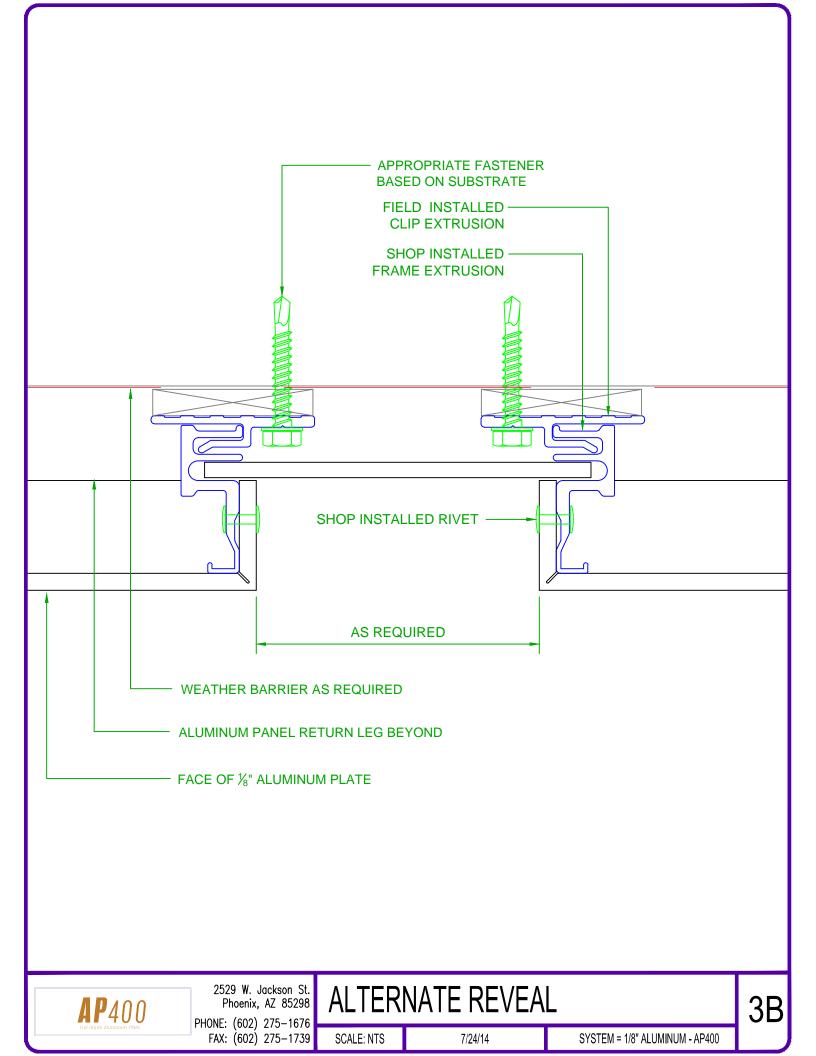

FIELD CLIP EXTRUSION FIELD OR SHOP CUT TO 6", FIELD MOUNTED TO SUBSTRATE @ 16" O.C. W/ 2 - #10 / #12 x 1 ½" SELF TAPPING STAINLESS SCREWS APPLY SHIMS BENEATH AS REQUIRED



## **MODIFIED CLIP EXTRUSION**

FIELD CUT TO FIT AS REQUIRED MOUNTED IN FULL LENGTH SECTIONS @ 16" O.C. CAN BE USED AT: STARTER, JAMB, SILL, END WALL #10 / #12 X 1 ½" SELF TAPPING STAINLESS SCREW



## SILL CLIP EXTRUSION

FIELD CUT TO FIT AS REQUIRED MOUNTED IN FULL LENGTH SECTIONS @ 16" O.C. CAN BE USED AT: STARTER, JAMB, SILL #10 / #12 X 1 ½" SELF TAPPING STAINLESS SCREW



## STIFFENER EXTRUSION



## FRAME EXTRUSION



2529 W. Jackson St. Phoenix, AZ 85298 PHONE: (602) 275–1676 FAX: (602) 275–1739

S SCALE: NTS

7/24/14

TYPICAL SYSTEM EXTRUSIONS

SYSTEM = 1/8" ALUMINUM - AP400

1