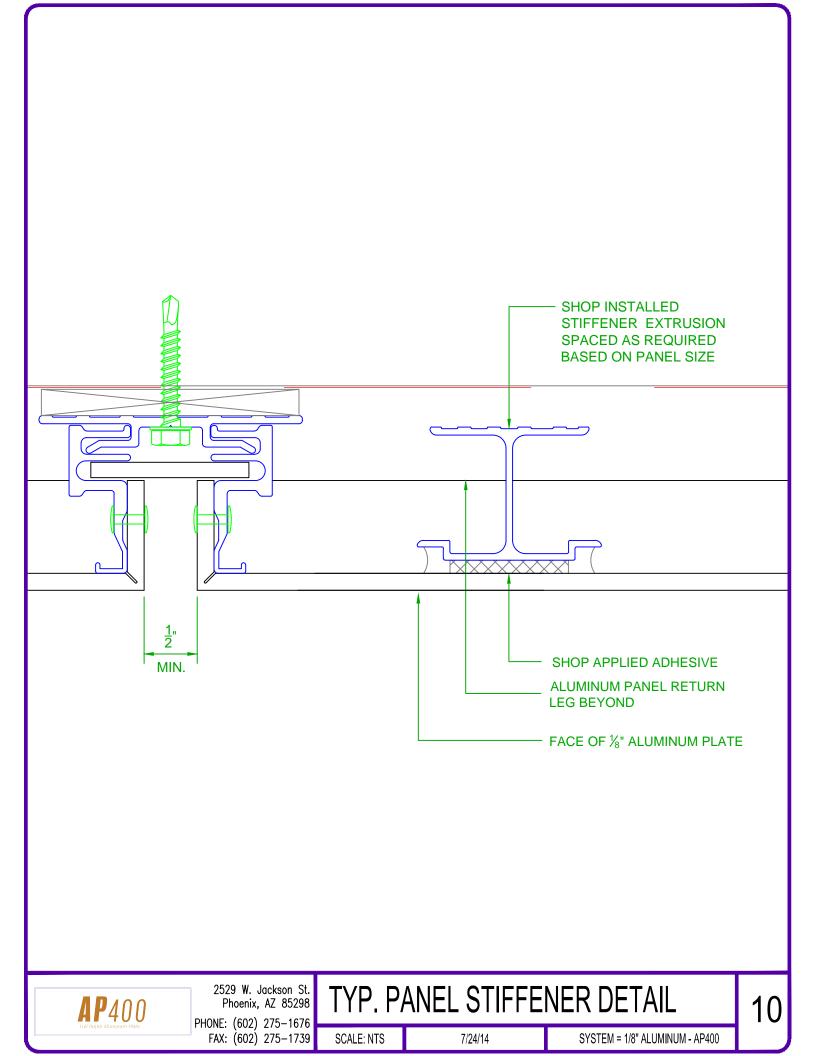

FIELD CLIP EXTRUSION FIELD OR SHOP CUT TO 6", FIELD MOUNTED TO SUBSTRATE @ 16" O.C. W/ 2 - #10 / #12 x 1 ½" SELF TAPPING STAINLESS SCREWS APPLY SHIMS BENEATH AS REQUIRED



## **MODIFIED CLIP EXTRUSION**

FIELD CUT TO FIT AS REQUIRED MOUNTED IN FULL LENGTH SECTIONS @ 16" O.C. CAN BE USED AT: STARTER, JAMB, SILL, END WALL #10 / #12 X 1 ½" SELF TAPPING STAINLESS SCREW



## SILL CLIP EXTRUSION

FIELD CUT TO FIT AS REQUIRED MOUNTED IN FULL LENGTH SECTIONS @ 16" O.C. CAN BE USED AT: STARTER, JAMB, SILL #10 / #12 X 1 ½" SELF TAPPING STAINLESS SCREW



## STIFFENER EXTRUSION



## FRAME EXTRUSION



2529 W. Jackson St. Phoenix, AZ 85298 PHONE: (602) 275–1676 FAX: (602) 275–1739

S SCALE: NTS

7/24/14

TYPICAL SYSTEM EXTRUSIONS

SYSTEM = 1/8" ALUMINUM - AP400

1