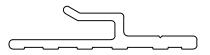

## **MODIFIED CLIP EXTRUSION**

FIELD CUT TO FIT AS REQUIRED MOUNTED IN FULL LENGTH SECTIONS @ 16" O.C. CAN BE USED AT: STARTER, JAMB, SILL, END WALL #10 / #12 X 1 ½" SELF TAPPING STAINLESS SCREW

## SILL CLIP EXTRUSION

FIELD CUT TO FIT AS REQUIRED MOUNTED IN FULL LENGTH SECTIONS @ 16" O.C. CAN BE USED AT: STARTER, JAMB, SILL #10 / #12 X 1 ½" SELF TAPPING STAINLESS SCREW