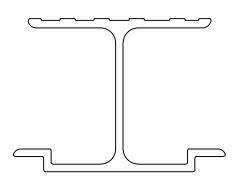

## STIFFENER EXTRUSION

## FRAME EXTRUSION

2529 W. Jackson St. Phoenix, AZ 85298 PHONE: (602) 275–1676 FAX: (602) 275–1739

S SCALE: NTS

7/24/14

TYPICAL SYSTEM EXTRUSIONS

SYSTEM = 1/8" ALUMINUM - AP400

1