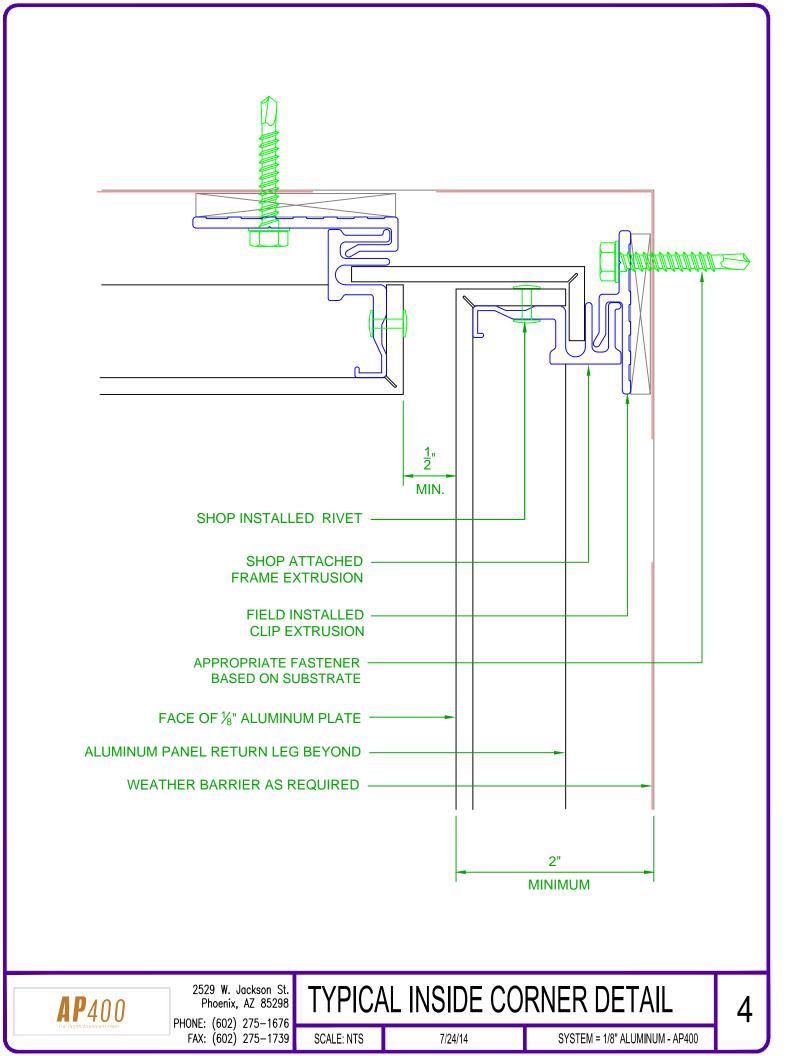

FIELD CLIP EXTRUSION FIELD OR SHOP CUT TO 6", FIELD MOUNTED TO SUBSTRATE @ 16" O.C. W/ 2 - #10 / #12 x 1 ½" SELF TAPPING STAINLESS SCREWS APPLY SHIMS BENEATH AS REQUIRED



## **MODIFIED CLIP EXTRUSION**

FIELD CUT TO FIT AS REQUIRED MOUNTED IN FULL LENGTH SECTIONS @ 16" O.C. CAN BE USED AT: STARTER, JAMB, SILL, END WALL #10 / #12 X 1 ½" SELF TAPPING STAINLESS SCREW



## SILL CLIP EXTRUSION

FIELD CUT TO FIT AS REQUIRED MOUNTED IN FULL LENGTH SECTIONS @ 16" O.C. CAN BE USED AT: STARTER, JAMB, SILL #10 / #12 X 1 ½" SELF TAPPING STAINLESS SCREW



## STIFFENER EXTRUSION



## FRAME EXTRUSION



2529 W. Jackson St. Phoenix, AZ 85298 PHONE: (602) 275–1676 FAX: (602) 275–1739

S SCALE: NTS

7/24/14

TYPICAL SYSTEM EXTRUSIONS

SYSTEM = 1/8" ALUMINUM - AP400

1