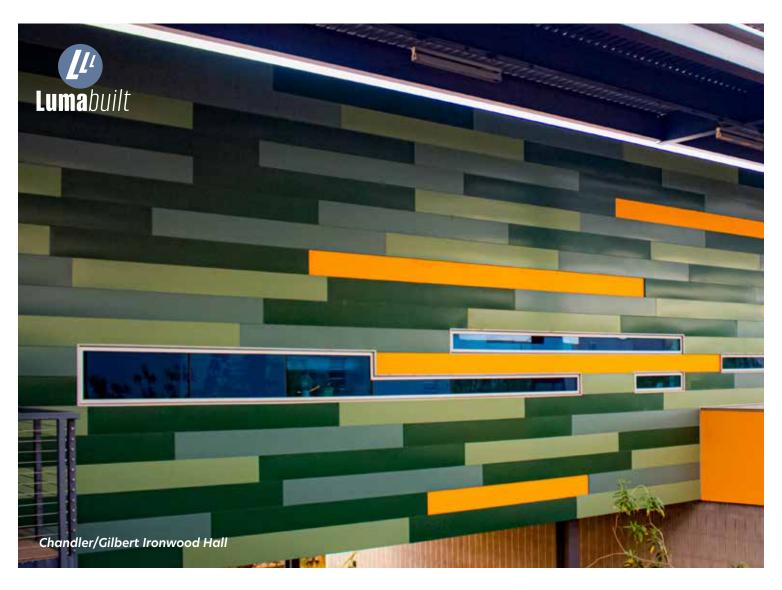

Our single skin products offer quality, reliability and an endless combination of colors, textures and shapes. For new construction or revitalizing existing structure, Rollfab architectural metal cladding systems provide both function and aesthetic to enhance your building design.

#### **SOLUTIONS FOR INTERIOR & EXTERIOR:**

- Single Skin Wall Panels
- Custom Perforated Panels
- Corrugated Panels
- Weathering Steel Panels
- Perforated Metal
- Standing Seam Wall & Roof Panels
- Screen Walls
- Soffit Panels
- Also available in Zincalume Plus®
- ACM & plate systems products are also available