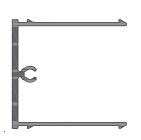

# PRODUCT DATA SHEET 2" X 3" ARCHITECTURAL BATTEN **ASSEMBLY**

3.00"

2" x 3" BATTEN ASSEMBLY

**SNAP COVER INTO PLACE** 

**Luma**built