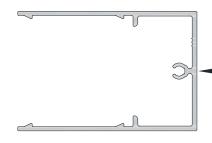

# PRODUCT DATA SHEET 2" X 3" ARCHITECTURAL BATTEN **ASSEMBLY**

3.00"

2" x 3" BATTEN ASSEMBLY

**SNAP COVER INTO PLACE** 

**Luma**built