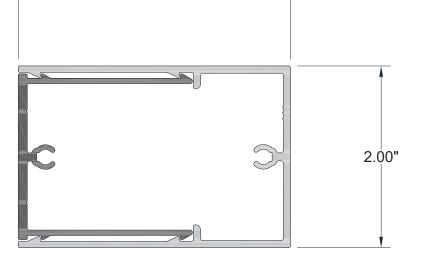

# PRODUCT DATA SHEET 2" X 3" ARCHITECTURAL BATTEN **ASSEMBLY**

3.00"

# **Product Information**

- Architectural Batten Profile for sunshades, grilles, privacy screens, signage, decorative elements, screen wall & fencing
- Mechanically attach with concealed or exposed fasteners
- Finishes: Solid colors, woodgrains and specialty finishes available
- Matching finish on press fit End Caps available
- Extruded aluminum shape
- Paint finish testing: AAMA2605
- Class "A" Fire Rating
- Standard profile length is 24'-0"
- Lengths less than 24'-0" available upon request
- See Batten Extrusion Line Card for other Components