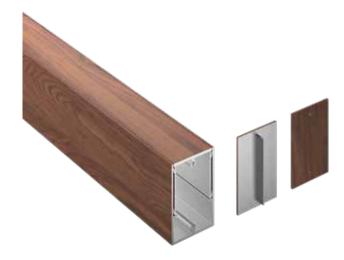

#### **Product Name**

Mosaic 2"x3" Architectural Batten Assembly

# **Product Description**

Mosaic Architectural Battens work beautifully as sunshades, grilles, privacy screens, signage, decorative elements, screen wall and fencing. The design capabilities are endless with the versatility of Mosaic. The product is lightweight, durable and our licensed proprietary sublimation process will make its low maintenance beauty last for years.

### **Technical Data**

- Class "A" Fire Rating.
- Paint finish testing: AAMA 2605
- Extruded aluminum shape
- Standard profile length is 24'-0".
- Lengths less than 24'-0" available upon request
- Weight 1.339 pounds/LF
- See Batten Extrusion Line Card for additional components.
- Tee shaped end cap offers no exposed fasteners
- Pre-punched end caps require fasteners to install