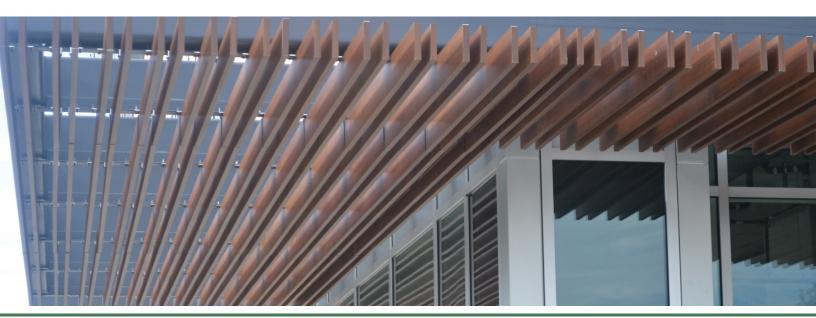

### **Product Description**

Mosaic Architectural Battens work beautifully as sunshades, grilles, privacy screens, signage, decorative elements, screen wall and fencing. The design capabilities are endless with the versatility of Mosaic. The product is lightweight, durable and our licensed proprietary sublimation process will make its low maintenance beauty last for years.

## **Product Information**

- Architectural Batten Profile for sunshades, grilles, privacy screens, signage, decorative elements, screen wall & fencing
- Mechanically attach with external fastening
- Finishes: Solid colors, woodgrains and specialty finishes available
- Matching finish on press fit End Caps available
- Extruded aluminum shape
- Paint finish testing: AAMA2605
- Class "A" Fire Rating
- Standard profile length is 24'-0"
- Lengths less than 24'-0" available upon request
- See Batten Extrusion Line Card for other Components