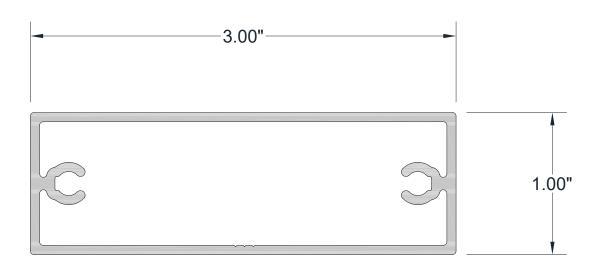

#### **Technical Data**

- Class "A" Fire Rating.
- Paint finish testing: AAMA 2605
- Extruded aluminum shape
- Standard profile length is 24'-0".
- Lengths less than 24'-0" available upon request
- Weight .716 pounds/LF
- See Batten Extrusion Line Card for additional components.
- Tee shaped end cap offers no exposed fasteners
- Pre-punched end caps require fasteners to install

## **Product Information**

- Architectural Batten Profile for sunshades, grilles, privacy screens, signage, decorative elements, screen wall & fencing
- Mechanically attach with external fastening
- Finishes: Solid colors, woodgrains and specialty finishes available
- Matching finish on press fit End Caps available
- Extruded aluminum shape
- Paint finish testing: AAMA2605
- Class "A" Fire Rating
- Standard profile length is 24'-0"
- Lengths less than 24'-0" available upon request
- See Batten Extrusion Line Card for other Components

1" x 3" BATTEN