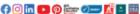

#### **Technical Data**

- Class "A" Fire Rating.
- Paint finish testing: AAMA 2605
- Extruded aluminum shape
- Standard profile length is 24'-0".
- Lengths less than 24'-0" available upon request
- Weight 1.013/LF
- See Batten Extrusion Line Card for additional components.
- Tee shaped end cap offers no exposed fasteners
- Pre-punched end caps require fasteners to install

1" x 3" BATTEN L-CONNECT ASSEMBLY