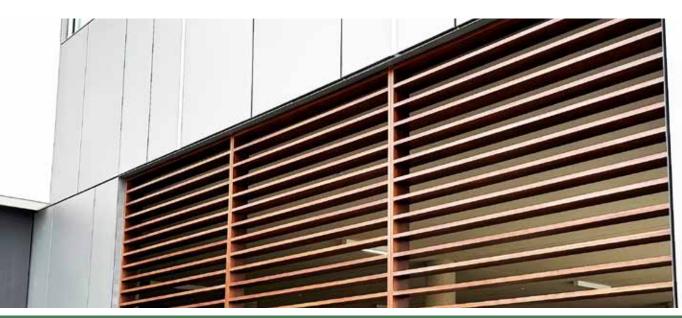

## **Product Description**

Mosaic Architectural Battens work beautifully as sunshades, grilles, privacy screens, signage, decorative elements, screen wall and fencing. The design capabilities are endless with the versatility of Mosaic. The product is lightweight, durable and our licensed proprietary sublimation process will make its low maintenance beauty last for years.

## 1" X 3" L-CONNECT ARCHITECTURAL BATTEN ASSEMBLY

- Architectural Batten Profile for sunshades, grilles, privacy screens, signage, decorative elements, screen wall & fencing
- Mechanically attach with concealed or exposed fasteners
- Finishes: Solid colors, woodgrains and specialty finishes available
- Matching finish on press fit End Caps available
- Extruded aluminum shape
- Paint finish testing: AAMA2605
- Class "A" Fire Rating
- Standard profile length is 24'-0"
- Lengths less than 24'-0" available upon request
- See Batten Extrusion Line Card for other Components