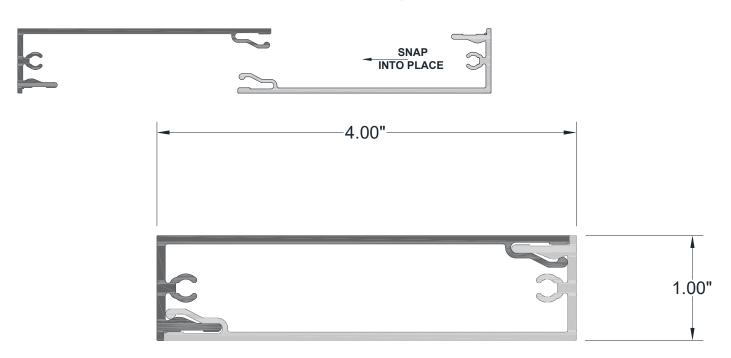

#### Technical Data

- Class "A" Fire Rating.
- Paint finish testing: AAMA 2605
- Extruded aluminum shape
- Standard profile length is 24'-0".
- Lengths less than 24'-0" available upon request
- Weight 1.205 pounds/LF
- See Batten Extrusion Line Card for additional components.
- Tee shaped end cap offers no exposed fasteners
- Pre-punched end caps require fasteners to install

# **Product Information**

- Architectural Batten Profile for sunshades, grilles, privacy screens, signage, decorative elements, screen wall & fencing
- Mechanically attach with concealed or exposed fasteners
- Finishes: Solid colors, woodgrains and specialty finishes available
- Matching finish on press fit End Caps available
- Extruded aluminum shape
- Paint finish testing: AAMA2605
- Class "A" Fire Rating
- Standard profile length is 24'-0"
- Lengths less than 24'-0" available upon request
- See Batten Extrusion Line Card for other Components

### 1" x 4" BATTEN L-CONNECT ASSEMBLY