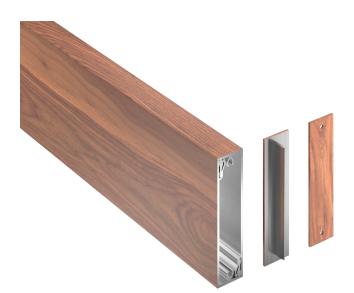

#### **Product Name**

Mosaic 1"x4" L-Connect Architectural Batten Assembly

## Installation

Mosaic L-connect battens attach with concealed or exposed fasteners. Matching finish on press fit End Caps are available. If using an end cap ensure you have designed your layout to accommodate an end cap install. Refer to installation instructions for full details.

#### Technical Data

- Class "A" Fire Rating.
- Paint finish testing: AAMA 2605
- Extruded aluminum shape
- Standard profile length is 24'-0".
- Lengths less than 24'-0" available upon request
- Weight 1.205 pounds/LF
- See Batten Extrusion Line Card for additional components.
- Tee shaped end cap offers no exposed fasteners
- Pre-punched end caps require fasteners to install

# **Product Information**

- Architectural Batten Profile for sunshades, grilles, privacy screens, signage, decorative elements, screen wall & fencing
- Mechanically attach with concealed or exposed fasteners
- Finishes: Solid colors, woodgrains and specialty finishes available
- Matching finish on press fit End Caps available
- Extruded aluminum shape
- Paint finish testing: AAMA2605
- Class "A" Fire Rating
- Standard profile length is 24'-0"
- Lengths less than 24'-0" available upon request
- See Batten Extrusion Line Card for other Components

### 1" x 4" BATTEN L-CONNECT ASSEMBLY