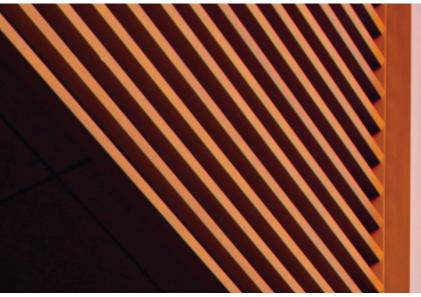

## **Product Description**

Mosaic Architectural Battens work beautifully as sunshades, grilles, privacy screens, signage, decorative elements, screen wall and fencing. The design capabilities are endless with the versatility of Mosaic. The product is lightweight, durable and our licensed proprietary sublimation process will make its low maintenance beauty last for years.

# **Product Information**

- Architectural Batten Profile for sunshades, grilles, privacy screens, signage, decorative elements, screen wall & fencing
- Mechanically attach with concealed or exposed fasteners
- Finishes: Solid colors, woodgrains and specialty finishes available
- Matching finish on press fit End Caps available
- Extruded aluminum shape
- Paint finish testing: AAMA2605
- Class "A" Fire Rating
- Standard profile length is 24'-0"
- Lengths less than 24'-0" available upon request
- See Batten Extrusion Line Card for other Components