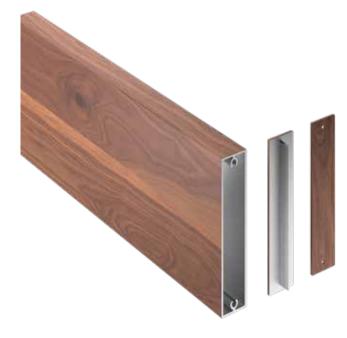

### **Product Name**

Mosaic 1"x5" Architectural Batten

# 1" X 5" ARCHITECTURAL BATTEN

# **Product Information**

- Architectural Batten Profile for sunshades, grilles, privacy screens, signage, decorative elements, screen wall & fencing
- Mechanically attach with external fastening
- Finishes: Solid colors, woodgrains and specialty finishes available
- Matching finish on press fit End Caps available
- Extruded aluminum shape
- Paint finish testing: AAMA2605
- Class "A" Fire Rating
- Standard profile length is 24'-0"
- Lengths less than 24'-0" available upon request

1" x 5" BATTEN