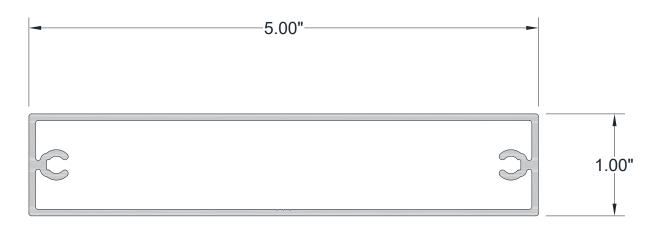

### **Product Name**

Mosaic 1"x5" Architectural Batten

# 1" X 5" ARCHITECTURAL BATTEN

# **Product Information**

- Architectural Batten Profile for sunshades, grilles, privacy screens, signage, decorative elements, screen wall & fencing
- Mechanically attach with external fastening
- Finishes: Solid colors, woodgrains and specialty finishes available
- Matching finish on press fit End Caps available
- Extruded aluminum shape
- Paint finish testing: AAMA2605
- Class "A" Fire Rating
- Standard profile length is 24'-0"
- Lengths less than 24'-0" available upon request

1" x 5" BATTEN