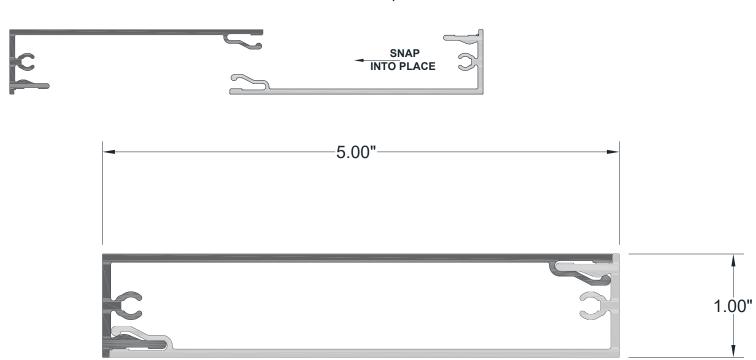

#### 1" x 5" BATTEN L-CONNECT ASSEMBLY

### Technical Data

- Class "A" Fire Rating.
- Paint finish testing: AAMA 2605
- Extruded aluminum shape
- Standard profile length is 24'-0".
- Lengths less than 24'-0" available upon request
- Weight 1.396 pounds/LF
- See Batten Extrusion Line Card for additional components.
- Tee shaped end cap offers no exposed fasteners
- Pre-punched end caps require fasteners to install

# **Product Information**

- Mechanically attach with concealed or exposed fasteners
- Finishes: Solid colors, woodgrains and specialty finishes available
- Matching finish on press fit End Caps available
- Extruded aluminum shape
- Paint finish testing: AAMA2605
- Class "A" Fire Rating
- Standard profile length is 24'-0"
- Lengths less than 24'-0" available upon request
- See Batten Extrusion Line Card for other Components