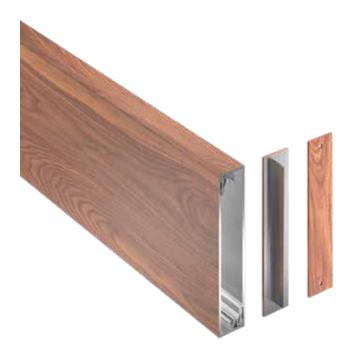

### **Product Name**

Mosaic 1"x6" L-Connect Architectural Batten Assembly

# **Product Description**

Mosaic Architectural Battens work beautifully as sunshades, grilles, privacy screens, signage, decorative elements, screen wall and fencing. The design capabilities are endless with the versatility of Mosaic. The product is lightweight, durable and our licensed proprietary sublimation process will make its low maintenance beauty last for years.

### Installation

Mosaic L-connect battens attach with concealed or exposed fasteners. Matching finish on press fit End Caps are available. If using an end cap ensure you have designed your layout to accommodate an end cap install. Refer to installation instructions for full details.