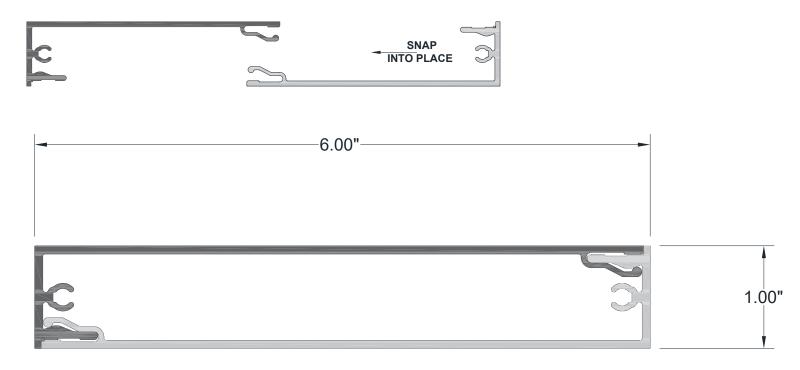

#### **Technical Data**

- Class "A" Fire Rating.
- Paint finish testing: AAMA 2605
- Extruded aluminum shape
- Standard panel length is 24'-0".
- Lengths less than 24'-0" available upon request
- Weight 1.586 pounds/LF
- See Batten Extrusion Line Card for additional components.
- Tee shaped end cap offers no exposed fasteners
- Pre-punched end caps require fasteners to install

# **Product Information**

- Architectural Batten Profile for sunshades, grilles, privacy screens, signage, decorative elements, screen wall & fencing
- Mechanically attach with concealed or exposed fasteners
- Finishes: Solid colors, woodgrains and specialty finishes available
- Matching finish on press fit End Caps available
- Extruded aluminum shape
- Paint finish testing: AAMA2605
- Class "A" Fire Rating
- Standard profile length is 24'-0"
- Lengths less than 24'-0" available upon request
- See Batten Extrusion Line Card for other Components

#### 1" x 6" BATTEN L-CONNECT ASSEMBLY