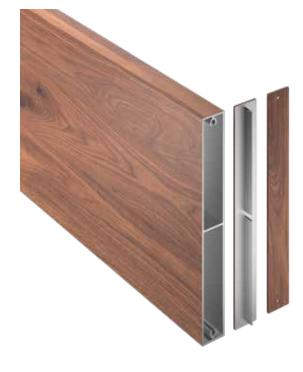

**1" x 8" BATTEN** 

# **Product Information**

- Architectural Batten Profile for sunshades, grilles, privacy screens, signage, decorative elements, screen wall & fencing
- Mechanically attach with external fastening
- Finishes: Solid colors, woodgrains and specialty finishes available
- Matching finish on press fit End Caps available
- Extruded aluminum shape
- Paint finish testing: AAMA2605
- Class "A" Fire Rating
- Standard profile length is 24'-0"
- Lengths less than 24'-0" available upon request
- See Batten Extrusion Line Card for other Components

### **Technical Data**

- Class "A" Fire Rating.
- Paint finish testing: AAMA 2605
- Extruded aluminum shape
- Standard profile length is 24'-0".
- Lengths less than 24'-0" available upon request
- Weight 1.947 pounds/LF
- See Batten Extrusion Line Card for additional components.
- Tee shaped end cap offers no exposed fasteners
- Pre-punched end caps require fasteners to install