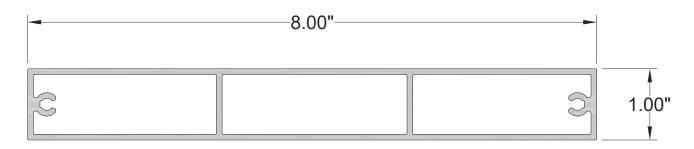

# 1" X 8" ARCHITECTURAL BATTEN

# **Product Information**

- Architectural Batten Profile for sunshades, grilles, privacy screens, signage, decorative elements, screen wall & fencing
- Mechanically attach with external fastening
- Finishes: Solid colors, woodgrains and specialty finishes available
- Matching finish on press fit End Caps available
- Extruded aluminum shape
- Paint finish testing: AAMA2605
- Class "A" Fire Rating
- Standard profile length is 24'-0"
- Lengths less than 24'-0" available upon request
- See Batten Extrusion Line Card for other Components

**1" x 8" BATTEN** 