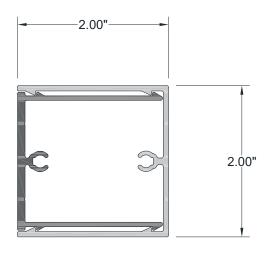

### **Technical Data**

- Class "A" Fire Rating.
- Paint finish testing: AAMA 2605
- Extruded aluminum shape
- Standard profile length is 24'-0".
- Lengths less than 24'-0" available upon request
- Weight 1.094 pounds/LF
- See Batten Extrusion Line Card for additional components.
- Tee shaped end cap offers no exposed fasteners
- Pre-punched end caps require fasteners to install

# **Product Information**

- Architectural Batten Profile for sunshades, grilles, privacy screens, signage, decorative elements, screen wall & fencing
- Mechanically attach with concealed or exposed fasteners
- Finishes: Solid colors, woodgrains and specialty finishes available
- Matching finish on press fit End Caps available
- Extruded aluminum shape
- Paint finish testing: AAMA2605
- Class "A" Fire Rating
- Standard profile length is 24'-0"
- Lengths less than 24'-0" available upon request
- See Batten Extrusion Line Card for other Components

2" x 2" BATTEN ASSEMBLY