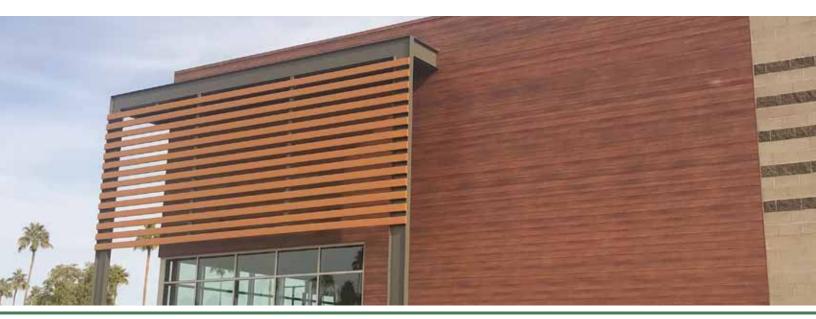

# **Product Description**

Mosaic Architectural Battens work beautifully as sunshades, grilles, privacy screens, signage, decorative elements, screen wall and fencing. The design capabilities are endless with the versatility of Mosaic. The product is lightweight, durable and our licensed proprietary sublimation process will make its low maintenance beauty last for years.

Finishes: Woodgrains, solid colors and specialty finishes available.

### Installation

Mosaic batten assemblies attach with concealed or exposed fasteners. Matching finish on press fit End Caps are available. If using an end cap ensure you have designed your layout to accommodate an end cap install. Refer to installation instructions for full details.