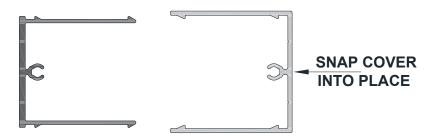

### **Technical Data**

- Class "A" Fire Rating.
- Paint finish testing: AAMA 2605
- Extruded aluminum shape
- Standard profile length is 24'-0".
- Lengths less than 24'-0" available upon request
- Weight 1.094 pounds/LF
- See Batten Extrusion Line Card for additional components.
- Tee shaped end cap offers no exposed fasteners
- Pre-punched end caps require fasteners to install

# **Product Information**

- Architectural Batten Profile for sunshades, grilles, privacy screens, signage, decorative elements, screen wall & fencing
- Mechanically attach with concealed or exposed fasteners
- Finishes: Solid colors, woodgrains and specialty finishes available
- Matching finish on press fit End Caps available
- Extruded aluminum shape
- Paint finish testing: AAMA2605
- Class "A" Fire Rating
- Standard profile length is 24'-0"
- Lengths less than 24'-0" available upon request
- See Batten Extrusion Line Card for other Components