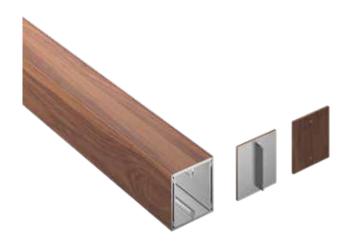

### Installation

Mosaic batten assemblies attach with concealed or exposed fasteners. Matching finish on press fit End Caps are available. If using an end cap ensure you have designed your layout to accommodate an end cap install. Refer to installation instructions for full details.

### **Technical Data**

- Class "A" Fire Rating.
- Paint finish testing: AAMA 2605
- Extruded aluminum shape
- Standard profile length is 24'-0".
- Lengths less than 24'-0" available upon request
- Weight 1.094 pounds/LF
- See Batten Extrusion Line Card for additional components.
- Tee shaped end cap offers no exposed fasteners
- Pre-punched end caps require fasteners to install

# **Product Information**

- Architectural Batten Profile for sunshades, grilles, privacy screens, signage, decorative elements, screen wall & fencing
- Mechanically attach with concealed or exposed fasteners
- Finishes: Solid colors, woodgrains and specialty finishes available
- Matching finish on press fit End Caps available
- Extruded aluminum shape
- Paint finish testing: AAMA2605
- Class "A" Fire Rating
- Standard profile length is 24'-0"
- Lengths less than 24'-0" available upon request
- See Batten Extrusion Line Card for other Components