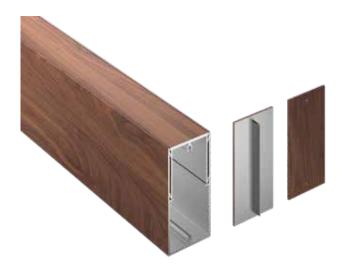

### **Technical Data**

- Class "A" Fire Rating.
- Paint finish testing: AAMA 2605
- Extruded aluminum shape
- Standard profile length is 24'-0".
- Lengths less than 24'-0" available upon request
- Weight 1.532 pounds/LF
- See Batten Extrusion Line Card for additional components.
- Tee shaped end cap offers no exposed fasteners
- Pre-punched end caps require fasteners to install

# **Product Information**

- Architectural Batten Profile for sunshades, grilles, privacy screens, signage, decorative elements, screen wall & fencing
- Mechanically attach with concealed or exposed fasteners
- Finishes: Solid colors, woodgrains and specialty finishes available
- Matching finish on press fit End Caps available
- Extruded aluminum shape
- Paint finish testing: AAMA2605
- Class "A" Fire Rating
- Standard profile length is 24'-0"
- Lengths less than 24'-0" available upon request
- See Batten Extrusion Line Card for other Components

2" x 4" BATTEN ASSEMBLY