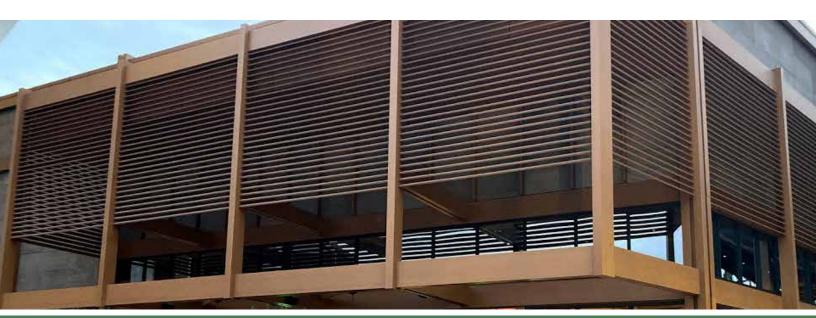

# **Product Description**

Mosaic Architectural Battens work beautifully as sunshades, grilles, privacy screens, signage, decorative elements, screen wall and fencing. The design capabilities are endless with the versatility of Mosaic. The product is lightweight, durable and our licensed proprietary sublimation process will make its low maintenance beauty last for years.

### Installation

Mosaic batten assemblies attach with concealed or exposed fasteners. Matching finish on press fit End Caps are available. If using an end cap ensure you have designed your layout to accommodate an end cap install. Refer to installation instructions for full details.

### **Technical Data**

- Class "A" Fire Rating.
- Paint finish testing: AAMA 2605
- Extruded aluminum shape
- Standard profile length is 24'-0".
- Lengths less than 24'-0" available upon request
- Weight 1.532 pounds/LF
- See Batten Extrusion Line Card for additional components.
- Tee shaped end cap offers no exposed fasteners
- Pre-punched end caps require fasteners to install

# **Product Information**

- Architectural Batten Profile for sunshades, grilles, privacy screens, signage, decorative elements, screen wall & fencing
- Mechanically attach with concealed or exposed fasteners
- Finishes: Solid colors, woodgrains and specialty finishes available
- Matching finish on press fit End Caps available
- Extruded aluminum shape
- Paint finish testing: AAMA2605
- Class "A" Fire Rating
- Standard profile length is 24'-0"
- Lengths less than 24'-0" available upon request
- See Batten Extrusion Line Card for other Components

2" x 4" BATTEN ASSEMBLY