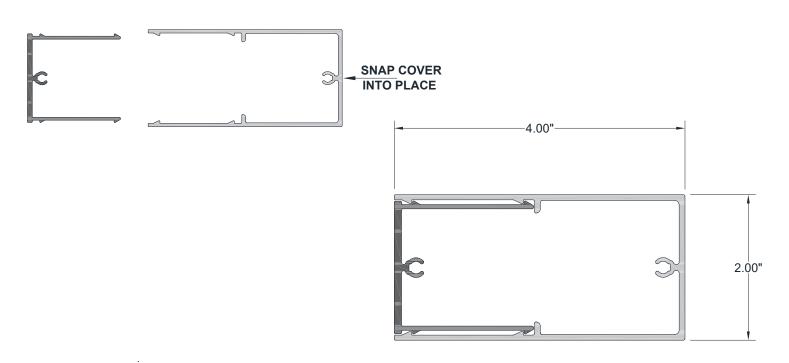

# **Product Information**

- Architectural Batten Profile for sunshades, grilles, privacy screens, signage, decorative elements, screen wall & fencing
- Mechanically attach with concealed or exposed fasteners
- Finishes: Solid colors, woodgrains and specialty finishes available
- Matching finish on press fit End Caps available
- Extruded aluminum shape
- Paint finish testing: AAMA2605
- Class "A" Fire Rating
- Standard profile length is 24'-0"
- Lengths less than 24'-0" available upon request
- See Batten Extrusion Line Card for other Components

2" x 4" BATTEN ASSEMBLY