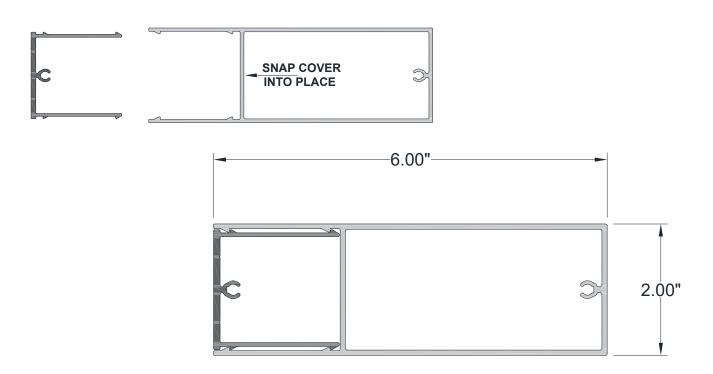

#### Installation

Mosaic batten assemblies attach with concealed or exposed fasteners. Matching finish on press fit End Caps are available. If using an end cap ensure you have designed your layout to accommodate an end cap install. Refer to installation instructions for full details.