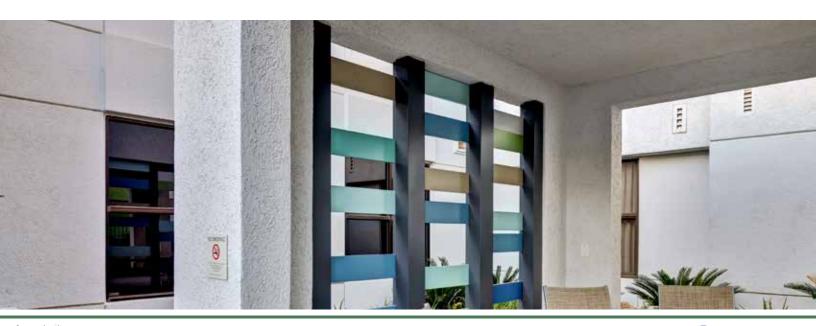

### **Product Description**

Mosaic Architectural Battens work beautifully as sunshades, grilles, privacy screens, signage, decorative elements, screen wall and fencing. The design capabilities are endless with the versatility of Mosaic. The product is lightweight, durable and our licensed proprietary sublimation process will make its low maintenance beauty last for years.

Finishes: Woodgrains, solid colors and specialty finishes available.

## **Product Information**

- Architectural Batten Profile for sunshades, grilles, privacy screens, signage, decorative elements, screen wall & fencing
- Mechanically attach with concealed or exposed fasteners
- Finishes: Solid colors, woodgrains and specialty finishes available
- Matching finish on press fit End Caps available
- Extruded aluminum shape
- Paint finish testing: AAMA2605
- Class "A" Fire Rating
- Standard profile length is 24'-0"
- Lengths less than 24'-0" available upon request
- See Batten Extrusion Line Card for other Components