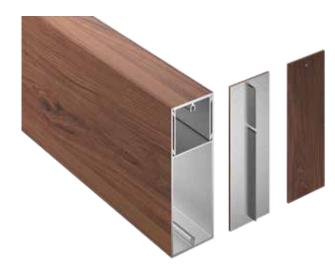

# PRODUCT DATA SHEET 2" X 6" ARCHITECTURAL BATTEN ASSEMBLY

#### **Technical Data**

- Class "A" Fire Rating.
- Paint finish testing: AAMA 2605
- Extruded aluminum shape
- Standard panel length is 24'-0".
- Lengths less than 24'-0" available upon request
- Weight 2.060 pounds/LF
- See Batten Extrusion Line Card for additional components.
- Tee shaped end cap offers no exposed fasteners
- Pre-punched end caps require fasteners to install

2" x 6" BATTEN ASSEMBLY