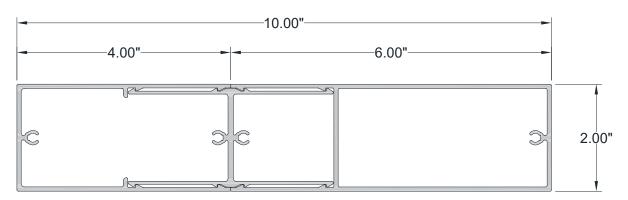

#### **Product Name**

Mosaic 2"x10" Architectural Batten Assembly (2"x6" + 2"x4" Configuration)

2" x 10" BATTEN ASSEMBLY