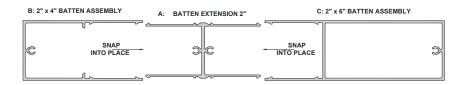

#### **Product Name**

Mosaic 2"x10" Architectural Batten Assembly (2"x6" + 2"x4" Configuration)

2" x 10" BATTEN ASSEMBLY