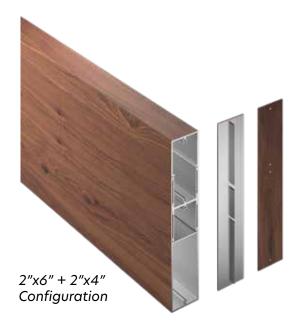

#### **Product Name**

Mosaic 2"x10" Architectural Batten Assembly (2"x6" + 2"x4" Configuration)

2" x 10" BATTEN ASSEMBLY