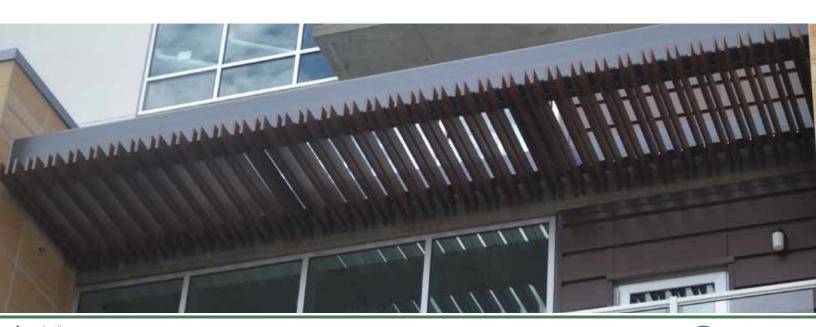

### **Product Description**

Mosaic Architectural Battens work beautifully as sunshades, grilles, privacy screens, signage, decorative elements, screen wall and fencing. The design capabilities are endless with the versatility of Mosaic. The product is lightweight, durable and our licensed proprietary sublimation process will make its low maintenance beauty last for years.

#### Installation

Mosaic batten assemblies attach with concealed or exposed fasteners. Matching finish on press fit End Caps are available. If using an end cap ensure you have designed your layout to accommodate an end cap install. Refer to installation instructions for full details.

#### **Technical Data**

- Class "A" Fire Rating.
- Paint finish testing: AAMA 2605
- Extruded aluminum shape
- Standard profile length is 24'-0".
- Lengths less than 24'-0" available upon request
- Weight 3.370 pounds/LF
- See Batten Extrusion Line Card for additional components.
- Tee shaped end cap offers no exposed fasteners
- Pre-punched end caps require fasteners to install