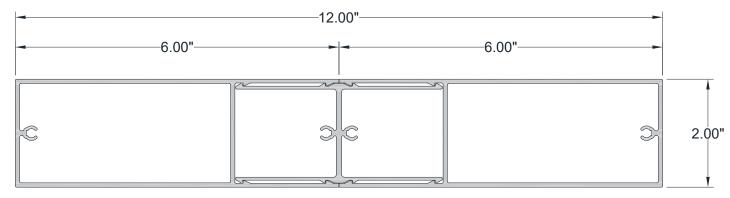

# **Product Name**

Mosaic 2"x12" Architectural Batten Assembly (2"x6" + 2"x6" configuration)

#### 2" x 12" BATTEN ASSEMBLY