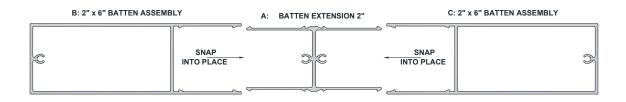

# **Product Name**

Mosaic 2"x12" Architectural Batten Assembly (2"x6" + 2"x6" configuration)

ASSEMBLY

- Weight 3.899 pounds/LF
- See Batten Extrusion Line Card for additional components.
- Tee shaped end cap offers no exposed fasteners
- Pre-punched end caps require fasteners to install

#### 2" x 12" BATTEN ASSEMBLY