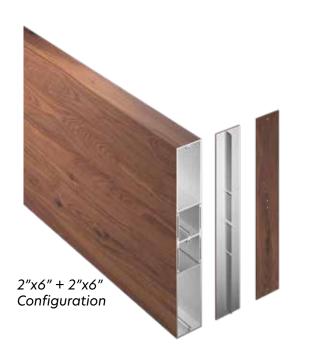

# **Product Name**

Mosaic 2"x12" Architectural Batten Assembly (2"x6" + 2"x6" configuration)

ASSEMBLY

- Weight 3.899 pounds/LF
- See Batten Extrusion Line Card for additional components.
- Tee shaped end cap offers no exposed fasteners
- Pre-punched end caps require fasteners to install

# **Product Information**

- Architectural Batten Profile for sunshades, grilles, privacy screens, signage, decorative elements, screen wall & fencing
- Mechanically attach with concealed or exposed fasteners
- Finishes: Solid colors, woodgrains and specialty finishes available
- Matching finish on press fit End Caps available
- Extruded aluminum shape
- Paint finish testing: AAMA2605
- Class "A" Fire Rating
- Standard profile length is 24'-0"
- Lengths less than 24'-0" available upon request
- See Batten Extrusion Line Card for other Components