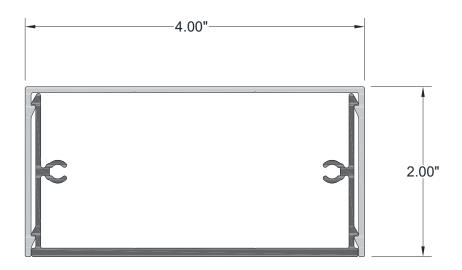

ed the finish surface may be also cleaned with a mild detergent (pH 6-7) or a cleaning agent diluted to 1:50 parts of water. Refer to cleaning instructions for full details.







# PRODUCT DATA SHEET 4" X 2" ARCHITECTURAL BATTEN ASSEMBLY





# **Product Information**

- Architectural Batten Profile for sunshades, grilles, privacy screens, signage, decorative elements, screen wall & fencing
- Mechanically attach with concealed or exposed fasteners
- Finishes: Solid colors, woodgrains and specialty finishes available
- Matching finish on press fit End Caps available
- Extruded aluminum shape
- Paint finish testing: AAMA2605
- Class "A" Fire Rating
- Standard profile length is 24'-0"
- Lengths less than 24'-0" available upon request
- See Batten Extrusion Line Card for other Components





4" x 2" BATTEN ASSEMBLY