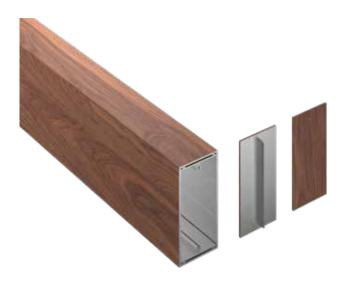

#### Installation

Mosaic batten assemblies attach with concealed or exposed fasteners. Matching finish on press fit End Caps are available. If using an end cap ensure you have designed your layout to accommodate an end cap install. Refer to installation instructions for full details.