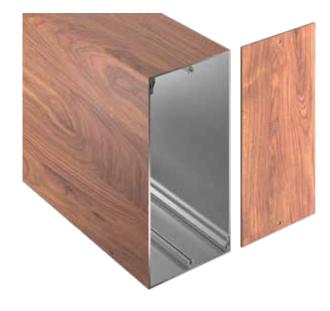

## Installation

Mosaic L-connect battens attach with concealed or exposed fasteners. Matching finish on press fit End Caps are available. If using an end cap ensure you have designed your layout to accommodate an end cap install. Refer to installation instructions for full details.

#### **Technical Data**

- Class "A" Fire Rating.
- Paint finish testing: AAMA 2605
- Extruded aluminum shape
- Standard profile length is 24'-0".
- Lengths less than 24'-0" available upon request
- Weight 3.156 pounds/LF
- See Batten Extrusion Line Card for additional components.
- Tee shaped end cap offers no exposed fasteners
- Pre-punched end caps require fasteners to install

4" x 8" BATTEN L-CONNECT ASSEMBLY