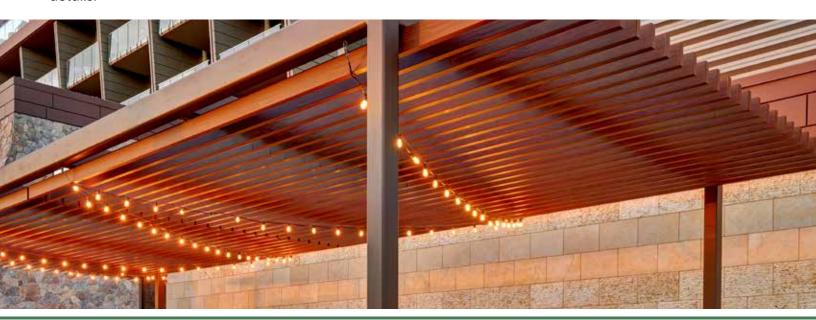

## **Product Description**

Mosaic Architectural Battens work beautifully as sunshades, grilles, privacy screens, signage, decorative elements, screen wall and fencing. The design capabilities are endless with the versatility of Mosaic. The product is lightweight, durable and our licensed proprietary sublimation process will make its low maintenance beauty last for years.

Finishes: Woodgrains, solid colors and specialty finishes available.

## 4" X 8" L-CONNECT ARCHITECTURAL BATTEN ASSEMBLY

- Architectural Batten Profile for sunshades, grilles, privacy screens, signage, decorative elements, screen wall & fencing
- Mechanically attach with concealed or exposed fasteners
- Finishes: Solid colors, woodgrains and specialty finishes available
- Matching finish on press fit End Caps available
- Extruded aluminum shape
- Paint finish testing: AAMA2605
- Class "A" Fire Rating
- Standard profile length is 24'-0"
- Lengths less than 24'-0" available upon request
- See Batten Extrusion Line Card for other Components