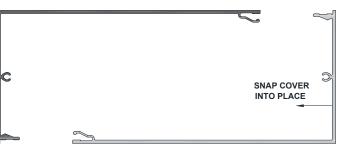

## Installation

Mosaic L-connect battens attach with concealed or exposed fasteners. Matching finish on press fit End Caps are available. If using an end cap ensure you have designed your layout to accommodate an end cap install. Refer to installation instructions for full details.

#### **Technical Data**

- Class "A" Fire Rating.
- Paint finish testing: AAMA 2605
- Extruded aluminum shape
- Standard profile length is 24'-0".
- Lengths less than 24'-0" available upon request
- Weight 3.156 pounds/LF
- See Batten Extrusion Line Card for additional components.
- Tee shaped end cap offers no exposed fasteners
- Pre-punched end caps require fasteners to install

4" x 8" BATTEN L-CONNECT ASSEMBLY