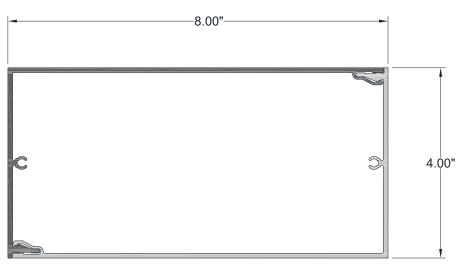

nish surface may be also cleaned with a mild detergent (pH 6-7) or a cleaning agent diluted to 1:50 parts of water. Refer to cleaning instructions for full details.









**Luma**built



## PRODUCT DATA SHEET



## 4" X 8" L-CONNECT ARCHITECTURAL BATTEN ASSEMBLY



- Architectural Batten Profile for sunshades, grilles, privacy screens, signage, decorative elements, screen wall & fencing
- Mechanically attach with concealed or exposed fasteners
- Finishes: Solid colors, woodgrains and specialty finishes available
- Matching finish on press fit End Caps available
- Extruded aluminum shape
- Paint finish testing: AAMA2605
- Class "A" Fire Rating
- Standard profile length is 24'-0"
- Lengths less than 24'-0" available upon request
- See Batten Extrusion Line Card for other Components







4" x 8" BATTEN L-CONNECT ASSEMBLY