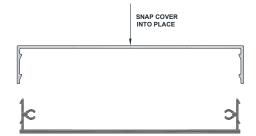

#### Installation

Mosaic batten assemblies attach with concealed or exposed fasteners. Matching finish on press fit End Caps are available. If using an end cap ensure you have designed your layout to accommodate an end cap install. Refer to installation instructions for full details.