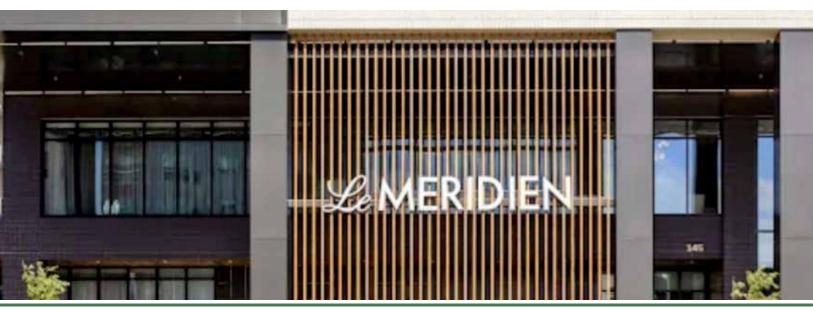

### **Product Description**

Mosaic Architectural Battens work beautifully as sunshades, grilles, privacy screens, signage, decorative elements, screen wall and fencing. The design capabilities are endless with the versatility of Mosaic. The product is lightweight, durable and our licensed proprietary sublimation process will make its low maintenance beauty last for years.

#### Installation

Mosaic batten assemblies attach with concealed or exposed fasteners. Matching finish on press fit End Caps are available. If using an end cap ensure you have designed your layout to accommodate an end cap install. Refer to installation instructions for full details.