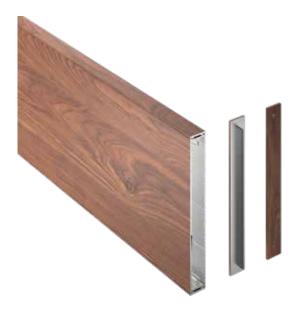

#### Installation

Mosaic batten assemblies attach with concealed or exposed fasteners. Matching finish on press fit End Caps are available. If using an end cap ensure you have designed your layout to accommodate an end cap install. Refer to installation instructions for full details.

#### **Technical Data**

- Class "A" Fire Rating.
- Paint finish testing: AAMA 2605
- Extruded aluminum shape
- Standard profile length is 24'-0".
- Lengths less than 24'-0" available upon request
- Weight 1.597 pounds/LF
- See Batten Extrusion Line Card for additional components.
- Tee shaped end cap offers no exposed fasteners
- Pre-punched end caps require fasteners to install

## **Product Information**

- Architectural Batten Profile for sunshades, grilles, privacy screens, signage, decorative elements, screen wall & fencing
- Mechanically attach with concealed or exposed fasteners
- Finishes: Solid colors, woodgrains and specialty finishes available
- Matching finish on press fit End Caps available
- Extruded aluminum shape
- Paint finish testing: AAMA2605
- Class "A" Fire Rating
- Standard profile length is 24'-0"
- Lengths less than 24'-0" available upon request
- See Batten Extrusion Line Card for other Components