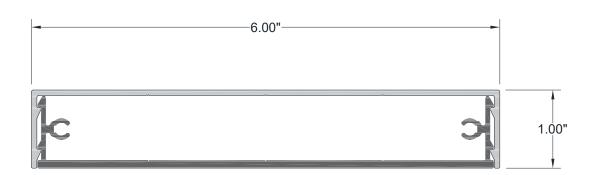

# PRODUCT DATA SHEET 6" X 1" ARCHITECTURAL BATTEN ASSEMBLY

6" x 1" BATTEN ASSEMBLY