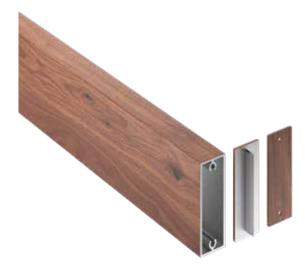

#### Installation

Mosaic battens attach with concealed or exposed fastening. Matching finish on press fit End Caps are available. If using an end cap ensure you have designed your layout to accommodate an end cap install.

#### **Technical Data**

- Class "A" Fire Rating.
- Paint finish testing: AAMA 2605
- Extruded aluminum shape
- Standard profile length is 24'-0".
- Lengths less than 24'-0" available upon request
- Weight .716 pounds/LF
- See Batten Extrusion Line Card for additional components.
- Tee shaped end cap offers no exposed fasteners
- Pre-punched end caps require fasteners to install