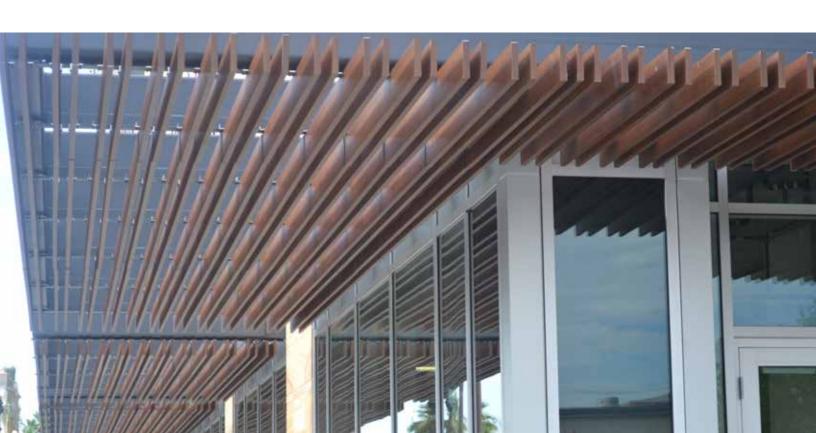

#### **Product Description**

Mosaic Architectural Battens work beautifully as sunshades, grilles, privacy screens, signage, decorative elements, screen wall and fencing. The design capabilities are endless with the versatility of Mosaic. The product is lightweight, durable and our licensed proprietary sublimation process will make its low maintenance beauty last for years.

### **Product Information**

- Architectural Batten Profile for sunshades, grilles, privacy screens, signage, decorative elements, screen wall & fencing
- Mechanically attach with external fastening
- Finishes: Solid colors, woodgrains and specialty finishes available
- Matching finish on press fit End Caps available
- Extruded aluminum shape
- Paint finish testing: AAMA2605
- Class "A" Fire Rating
- Standard profile length is 24'-0"
- Lengths less than 24'-0" available upon request
- See Batten Extrusion Line Card for other Components