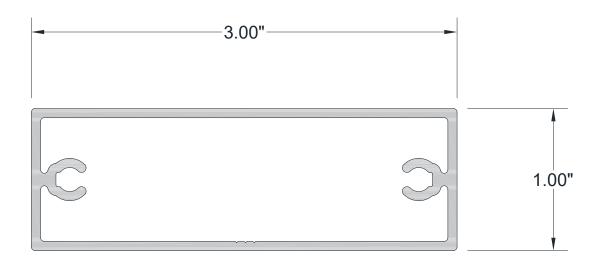

#### **Technical Data**

- Class "A" Fire Rating.
- Paint finish testing: AAMA 2605
- Extruded aluminum shape
- Standard profile length is 24'-0".
- Lengths less than 24'-0" available upon request
- Weight .716 pounds/LF
- See Batten Extrusion Line Card for additional components.
- Tee shaped end cap offers no exposed fasteners
- Pre-punched end caps require fasteners to install

### **Product Information**

- Architectural Batten Profile for sunshades, grilles, privacy screens, signage, decorative elements, screen wall & fencing
- Mechanically attach with external fastening
- Finishes: Solid colors, woodgrains and specialty finishes available
- Matching finish on press fit End Caps available
- Extruded aluminum shape
- Paint finish testing: AAMA2605
- Class "A" Fire Rating
- Standard profile length is 24'-0"
- Lengths less than 24'-0" available upon request
- See Batten Extrusion Line Card for other Components

1" x 3" BATTEN