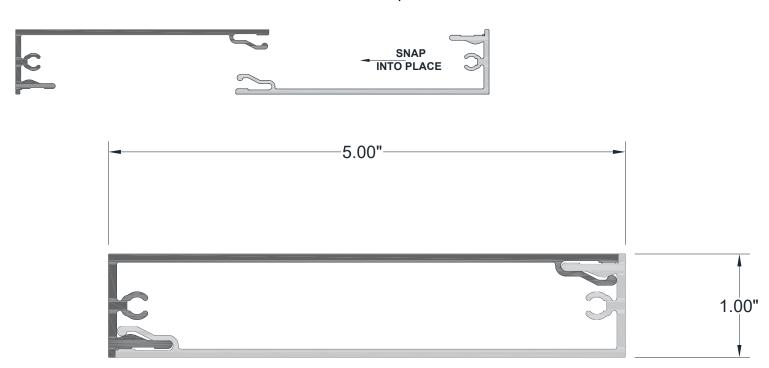

#### Installation

Mosaic L-connect battens attach with concealed or exposed fasteners. Matching finish on press fit End Caps are available. If using an end cap ensure you have designed your layout to accommodate an end cap install.

# **Product Information**

- Mechanically attach with concealed or exposed fasteners
- Finishes: Solid colors, woodgrains and specialty finishes available
- Matching finish on press fit End Caps available
- Extruded aluminum shape
- Paint finish testing: AAMA2605
- Class "A" Fire Rating
- Standard profile length is 24'-0"
- Lengths less than 24'-0" available upon request
- See Batten Extrusion Line Card for other Components

### 1" x 5" BATTEN L-CONNECT ASSEMBLY

For additional information on Mosaic please visit us online at Lumabuilt.com