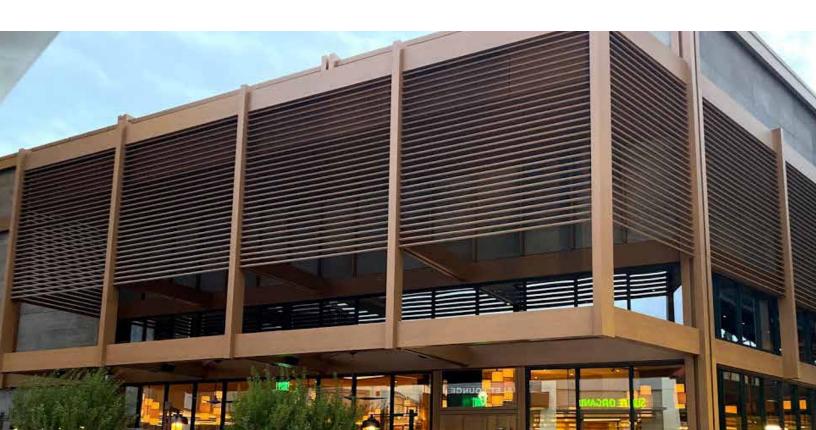

#### **Product Description**

Mosaic Architectural Battens work beautifully as sunshades, grilles, privacy screens, signage, decorative elements, screen wall and fencing. The design capabilities are endless with the versatility of Mosaic. The product is lightweight, durable and our licensed proprietary sublimation process will make its low maintenance beauty last for years.

#### Installation

Mosaic batten assemblies attach with concealed or exposed fasteners. Matching finish on press fit End Caps are available. If using an end cap ensure you have designed your layout to accommodate an end cap install.

### **Product Information**

- Architectural Batten Profile for sunshades, grilles, privacy screens, signage, decorative elements, screen wall & fencing
- Mechanically attach with concealed or exposed fasteners
- Finishes: Solid colors, woodgrains and specialty finishes available
- Matching finish on press fit End Caps available
- Extruded aluminum shape
- Paint finish testing: AAMA2605
- Class "A" Fire Rating
- Standard profile length is 24'-0"
- Lengths less than 24'-0" available upon request
- See Batten Extrusion Line Card for other Components