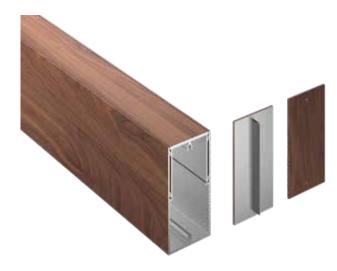

#### Installation

Mosaic batten assemblies attach with concealed or exposed fasteners. Matching finish on press fit End Caps are available. If using an end cap ensure you have designed your layout to accommodate an end cap install.

#### **Technical Data**

- Class "A" Fire Rating.
- Paint finish testing: AAMA 2605
- Extruded aluminum shape
- Standard profile length is 24'-0".
- Lengths less than 24'-0" available upon request
- Weight 1.532 pounds/LF
- See Batten Extrusion Line Card for additional components.
- Tee shaped end cap offers no exposed fasteners
- Pre-punched end caps require fasteners to install

### **Product Information**

- Architectural Batten Profile for sunshades, grilles, privacy screens, signage, decorative elements, screen wall & fencing
- Mechanically attach with concealed or exposed fasteners
- Finishes: Solid colors, woodgrains and specialty finishes available
- Matching finish on press fit End Caps available
- Extruded aluminum shape
- Paint finish testing: AAMA2605
- Class "A" Fire Rating
- Standard profile length is 24'-0"
- Lengths less than 24'-0" available upon request
- See Batten Extrusion Line Card for other Components