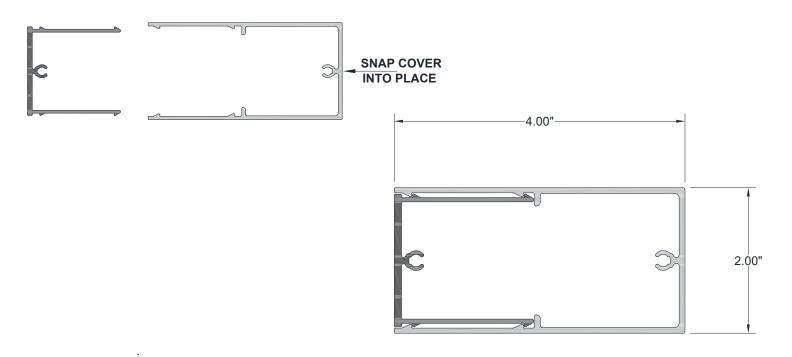

#### **Technical Data**

- Class "A" Fire Rating.
- Paint finish testing: AAMA 2605
- Extruded aluminum shape
- Standard profile length is 24'-0".
- Lengths less than 24'-0" available upon request
- Weight 1.532 pounds/LF
- See Batten Extrusion Line Card for additional components.
- Tee shaped end cap offers no exposed fasteners
- Pre-punched end caps require fasteners to install

2" x 4" BATTEN ASSEMBLY