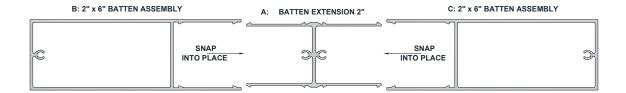

#### **Product Name**

Mosaic 2"x12" Architectural Batten Assembly (2"x6" + 2"x6" configuration)

### Installation

Mosaic batten assemblies attach with concealed or exposed fasteners. Matching finish on press fit End Caps are available. If using an end cap ensure you have designed your layout to accommodate an end cap install.