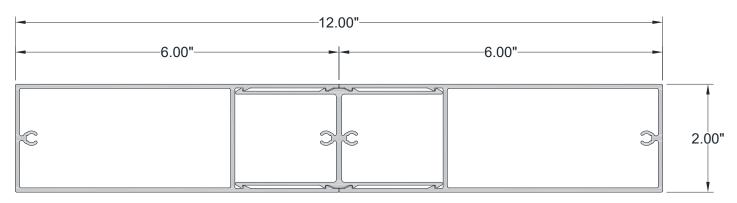

red the finish surface may be also cleaned with a mild detergent (pH 6-7) or a cleaning agent diluted to 1:50 parts of water. Refer to cleaning instructions for full details.





# PRODUCT DATA SHEET 2" X 12" ARCHITECTURAL BATTEN ASSEMBLY





# **Product Information**

- Architectural Batten Profile for sunshades, grilles, privacy screens, signage, decorative elements, screen wall & fencing
- Mechanically attach with concealed or exposed fasteners
- Finishes: Solid colors, woodgrains and specialty finishes available
- Matching finish on press fit End Caps available
- Extruded aluminum shape
- Paint finish testing: AAMA2605
- Class "A" Fire Rating
- Standard profile length is 24'-0"
- Lengths less than 24'-0" available upon request
- See Batten Extrusion Line Card for other Components





2" x 12" BATTEN ASSEMBLY