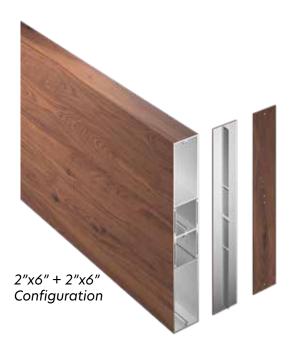

#### **Product Name**

Mosaic 2"x12" Architectural Batten Assembly (2"x6" + 2"x6" configuration)

### Installation

Mosaic batten assemblies attach with concealed or exposed fasteners. Matching finish on press fit End Caps are available. If using an end cap ensure you have designed your layout to accommodate an end cap install.