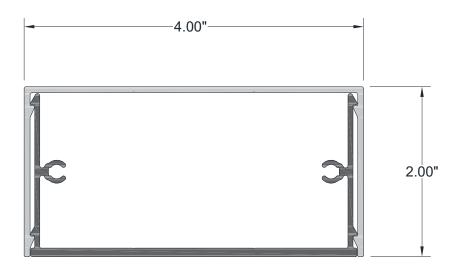

### **Technical Data**

- Class "A" Fire Rating.
- Paint finish testing: AAMA 2605
- Extruded aluminum shape
- Standard profile length is 24'-0".
- Lengths less than 24'-0" available upon request
- Weight 1.50 pounds/LF
- See Batten Extrusion Line Card for additional components.
- Tee shaped end cap offers no exposed fasteners
- Pre-punched end caps require fasteners to install

4" x 2" BATTEN ASSEMBLY