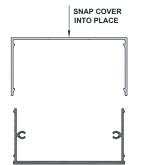

### Installation

Mosaic batten assemblies attach with concealed or exposed fasteners. Matching finish on press fit End Caps are available. If using an end cap ensure you have designed your layout to accommodate an end cap install.

### **Technical Data**

- Class "A" Fire Rating.
- Paint finish testing: AAMA 2605
- Extruded aluminum shape
- Standard profile length is 24'-0".
- Lengths less than 24'-0" available upon request
- Weight 1.50 pounds/LF
- See Batten Extrusion Line Card for additional components.
- Tee shaped end cap offers no exposed fasteners
- Pre-punched end caps require fasteners to install