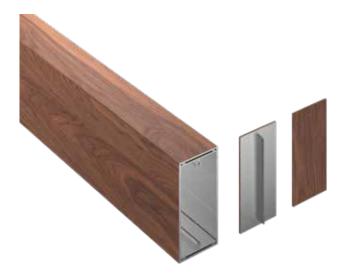

### Installation

Mosaic batten assemblies attach with concealed or exposed fasteners. Matching finish on press fit End Caps are available. If using an end cap ensure you have designed your layout to accommodate an end cap install.

### **Technical Data**

- Class "A" Fire Rating.
- Paint finish testing: AAMA 2605
- Extruded aluminum shape
- Standard profile length is 24'-0".
- Lengths less than 24'-0" available upon request
- Weight 1.50 pounds/LF
- See Batten Extrusion Line Card for additional components.
- Tee shaped end cap offers no exposed fasteners
- Pre-punched end caps require fasteners to install

# **Product Information**

- Architectural Batten Profile for sunshades, grilles, privacy screens, signage, decorative elements, screen wall & fencing
- Mechanically attach with concealed or exposed fasteners
- Finishes: Solid colors, woodgrains and specialty finishes available
- Matching finish on press fit End Caps available
- Extruded aluminum shape
- Paint finish testing: AAMA2605
- Class "A" Fire Rating
- Standard profile length is 24'-0"
- Lengths less than 24'-0" available upon request
- See Batten Extrusion Line Card for other Components

4" x 2" BATTEN ASSEMBLY