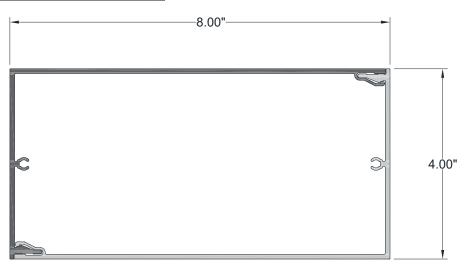

## 4" X 8" L-CONNECT ARCHITECTURAL BATTEN ASSEMBLY

## 4" X 8" L-CONNECT ARCHITECTURAL BATTEN ASSEMBLY

- Mechanically attach with concealed or exposed fasteners
- Finishes: Solid colors, woodgrains and specialty finishes available
- Matching finish on press fit End Caps available
- Extruded aluminum shape
- Paint finish testing: AAMA2605
- Class "A" Fire Rating
- Standard profile length is 24'-0"
- Lengths less than 24'-0" available upon request
- See Batten Extrusion Line Card for other Components

4" x 8" BATTEN L-CONNECT ASSEMBLY

For additional information on Mosaic please visit us online at Lumabuilt.com