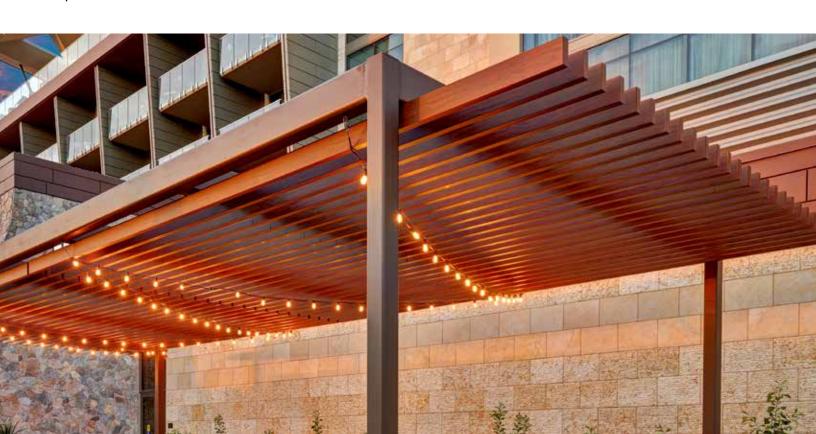

### **Product Description**

Mosaic Architectural Battens work beautifully as sunshades, grilles, privacy screens, signage, decorative elements, screen wall and fencing. The design capabilities are endless with the versatility of Mosaic. The product is lightweight, durable and our licensed proprietary sublimation process will make its low maintenance beauty last for years.

4" x 8" BATTEN L-CONNECT ASSEMBLY

For additional information on Mosaic please visit us online at Lumabuilt.com