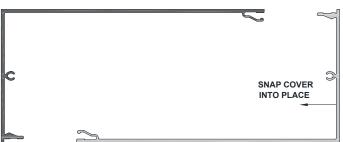

#### Installation

Mosaic L-connect battens attach with concealed or exposed fasteners. Matching finish on press fit End Caps are available. If using an end cap ensure you have designed your layout to accommodate an end cap install.

#### **Technical Data**

- Class "A" Fire Rating.
- Paint finish testing: AAMA 2605
- Extruded aluminum shape
- Standard profile length is 24'-0".
- Lengths less than 24'-0" available upon request
- Weight 3.156 pounds/LF
- See Batten Extrusion Line Card for additional components.
- Tee shaped end cap offers no exposed fasteners
- Pre-punched end caps require fasteners to install

## 4" X 8" L-CONNECT ARCHITECTURAL BATTEN ASSEMBLY

- Mechanically attach with concealed or exposed fasteners
- Finishes: Solid colors, woodgrains and specialty finishes available
- Matching finish on press fit End Caps available
- Extruded aluminum shape
- Paint finish testing: AAMA2605
- Class "A" Fire Rating
- Standard profile length is 24'-0"
- Lengths less than 24'-0" available upon request
- See Batten Extrusion Line Card for other Components