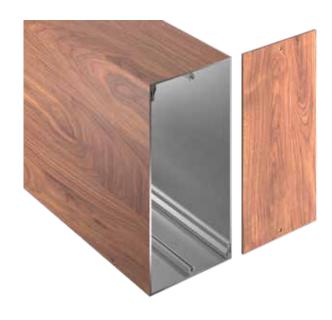

#### Installation

Mosaic L-connect battens attach with concealed or exposed fasteners. Matching finish on press fit End Caps are available. If using an end cap ensure you have designed your layout to accommodate an end cap install.

#### **Technical Data**

- Class "A" Fire Rating.
- Paint finish testing: AAMA 2605
- Extruded aluminum shape
- Standard profile length is 24'-0".
- Lengths less than 24'-0" available upon request
- Weight 3.156 pounds/LF
- See Batten Extrusion Line Card for additional components.
- Tee shaped end cap offers no exposed fasteners
- Pre-punched end caps require fasteners to install

## 4" X 8" L-CONNECT ARCHITECTURAL BATTEN ASSEMBLY

- Mechanically attach with concealed or exposed fasteners
- Finishes: Solid colors, woodgrains and specialty finishes available
- Matching finish on press fit End Caps available
- Extruded aluminum shape
- Paint finish testing: AAMA2605
- Class "A" Fire Rating
- Standard profile length is 24'-0"
- Lengths less than 24'-0" available upon request
- See Batten Extrusion Line Card for other Components