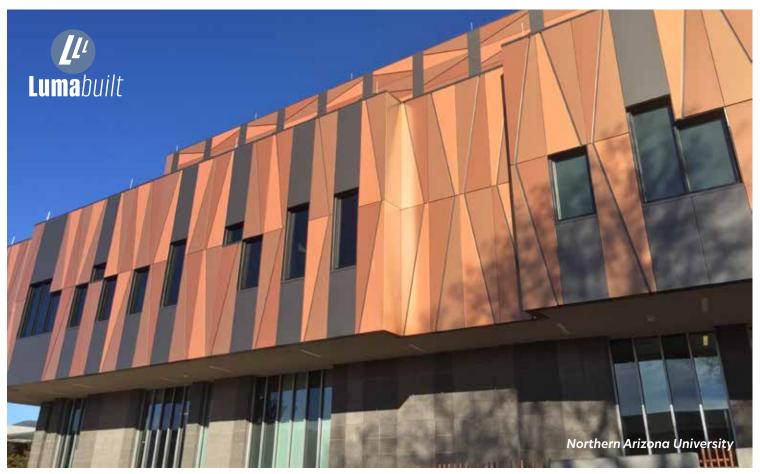

#### USES:

Façade & Curtain Wall Cladding, Interior Walls & Ceilings Commercial, Multifamily Residential, Healthcare, Hospitality, Entertainment & a Variety of Other Building Types

Visage is an aluminum composite material system (ACM). Visage is available in sheets or a fully fabricated rainscreen. It is also available as components for field fabrication. Fabricated Visage panels are available in standard or custom designs. Visage is a fully integrated and tested system.

# LUMABUILT PROVIDES ACM FABRICATION OF OUR TESTED SYSTEMS

- A1000 ACM Rainscreen System
- A1000NF ACM Non-Exposed Fasteners Rainscreen System
- A2000 ACM Wet Seal Rainscreen System