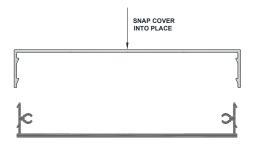

#### Installation

Mosaic batten assemblies attach with concealed or exposed fasteners. Matching finish on press fit End Caps are available. If using an end cap ensure you have designed your layout to accommodate an end cap install.

### **Technical Data**

- Class "A" Fire Rating.
- Paint finish testing: AAMA 2605
- FL Product Approval #FL31709
- Extruded aluminum shape
- Standard profile length is 24'-0".
- Lengths less than 24'-0" available upon request
- Weight 1.597 pounds/LF
- See Batten Extrusion Line Card for additional components.
- Tee shaped end cap offers no exposed fasteners
- Pre-punched end caps require fasteners to install