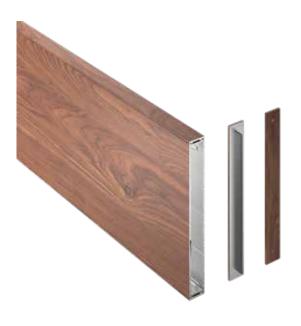

#### **Product Name**

Mosaic 6"x1" Architectural Batten Assembly

### **Product Description**

Mosaic Architectural Battens work beautifully as sunshades, grilles, privacy screens, signage, decorative elements, screen wall and fencing. The design capabilities are endless with the versatility of Mosaic. The product is lightweight, durable and our licensed proprietary sublimation process will make its low maintenance beauty last for years.

#### Installation

Mosaic batten assemblies attach with concealed or exposed fasteners. Matching finish on press fit End Caps are available. If using an end cap ensure you have designed your layout to accommodate an end cap install.

### **Product Information**

- Architectural Batten Profile for sunshades, grilles, privacy screens, signage, decorative elements, screen wall & fencing
- Mechanically attach with concealed or exposed fasteners
- Finishes: Solid colors, woodgrains and specialty finishes available
- Matching finish on press fit End Caps available
- Extruded aluminum shape
- FL Product Approval #FL31709
- Paint finish testing: AAMA2605
- Class "A" Fire Rating
- Standard profile length is 24'-0"
- Lengths less than 24'-0" available upon request
- See Batten Extrusion Line Card for other Components