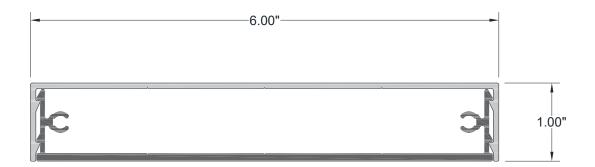

### **Technical Data**

- Class "A" Fire Rating.
- Paint finish testing: AAMA 2605
- FL Product Approval #FL31709
- Extruded aluminum shape
- Standard profile length is 24'-0".
- Lengths less than 24'-0" available upon request
- Weight 1.597 pounds/LF
- See Batten Extrusion Line Card for additional components.
- Tee shaped end cap offers no exposed fasteners
- Pre-punched end caps require fasteners to install

### **Product Information**

- Architectural Batten Profile for sunshades, grilles, privacy screens, signage, decorative elements, screen wall & fencing
- Mechanically attach with concealed or exposed fasteners
- Finishes: Solid colors, woodgrains and specialty finishes available
- Matching finish on press fit End Caps available
- Extruded aluminum shape
- FL Product Approval #FL31709
- Paint finish testing: AAMA2605
- Class "A" Fire Rating
- Standard profile length is 24'-0"
- Lengths less than 24'-0" available upon request
- See Batten Extrusion Line Card for other Components

#### 6" x 1" BATTEN ASSEMBLY

For additional information on Mosaic please visit us online at Lumabuilt.com