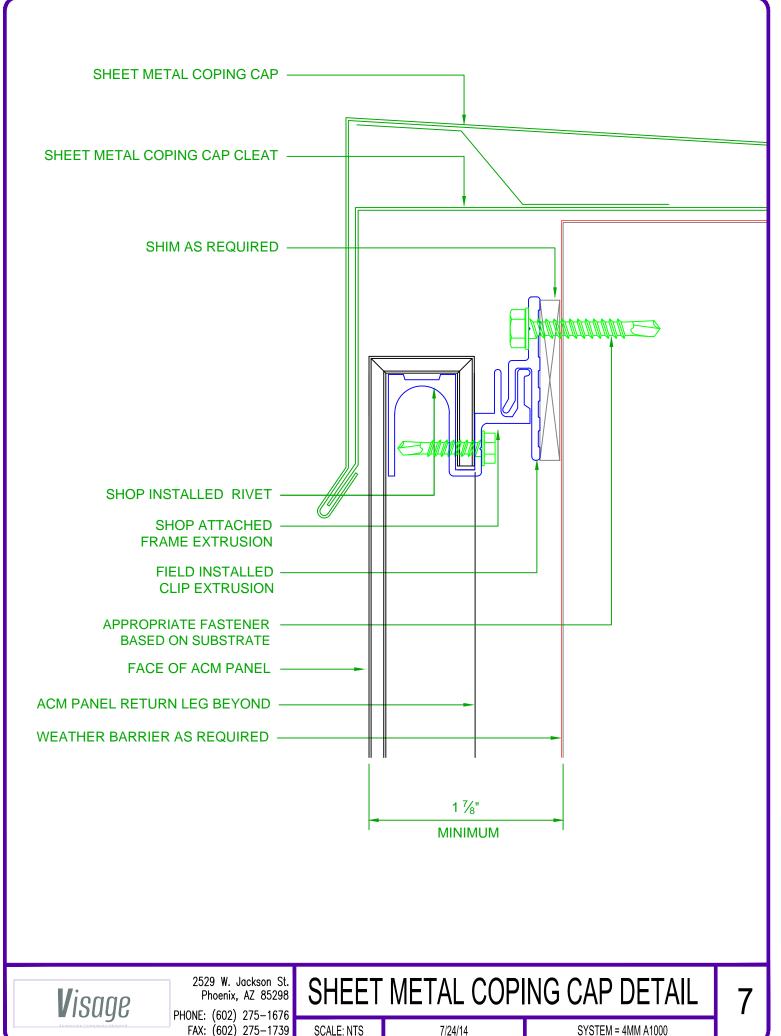

ED



# STIFFENER EXTRUSION



# **MODIFIED CLIP EXTRUSION**

FIELD CUT TO FIT AS REQUIRED MOUNTED IN FULL LENGTH SECTIONS @ 16" O.C. CAN BE USED AT: STARTER, JAMB, SILL, END WALL #10 / #12 X 1  $\frac{1}{2}$ " SELF TAPPING STAINLESS SCREW



FRAME EXTRUSION



2529 W. Jackson St. Phoenix, AZ 85298

PHONE: (602) 275-1676 FAX: (602) 275-1739 TYPICAL SYSTEM EXTRUSIONS

SCALE: NTS 7/24/14





2529 W. Jackson St. Phoenix, AZ 85298

PHONE: (602) 275-1676 FAX: (602) 275-1739

SCALE: NTS

7/24/14





2529 W. Jackson St. Phoenix, AZ 85298

PHONE: (602) 275-1676 FAX: (602) 275-1739

SCALE: NTS

TYP HORIZONTAL REVEAL

7/24/14







Visage

2529 W. Jackson St. Phoenix, AZ 85298

PHONE: (602) 275-1676 FAX: (602) 275-1739

SCALE: NTS

TYPICAL INSIDE CORNER DETAIL

7/24/14 SYSTEM = 4MM A1000

4







FAX: (602) 275-1739

7/24/14







2529 W. Jackson St. Phoenix, AZ 85298

PHONE: (602) 275-1676 FAX: (602) 275-1739

SCALE: NTS

7/24/14 SYSTEM = 4MM A1000