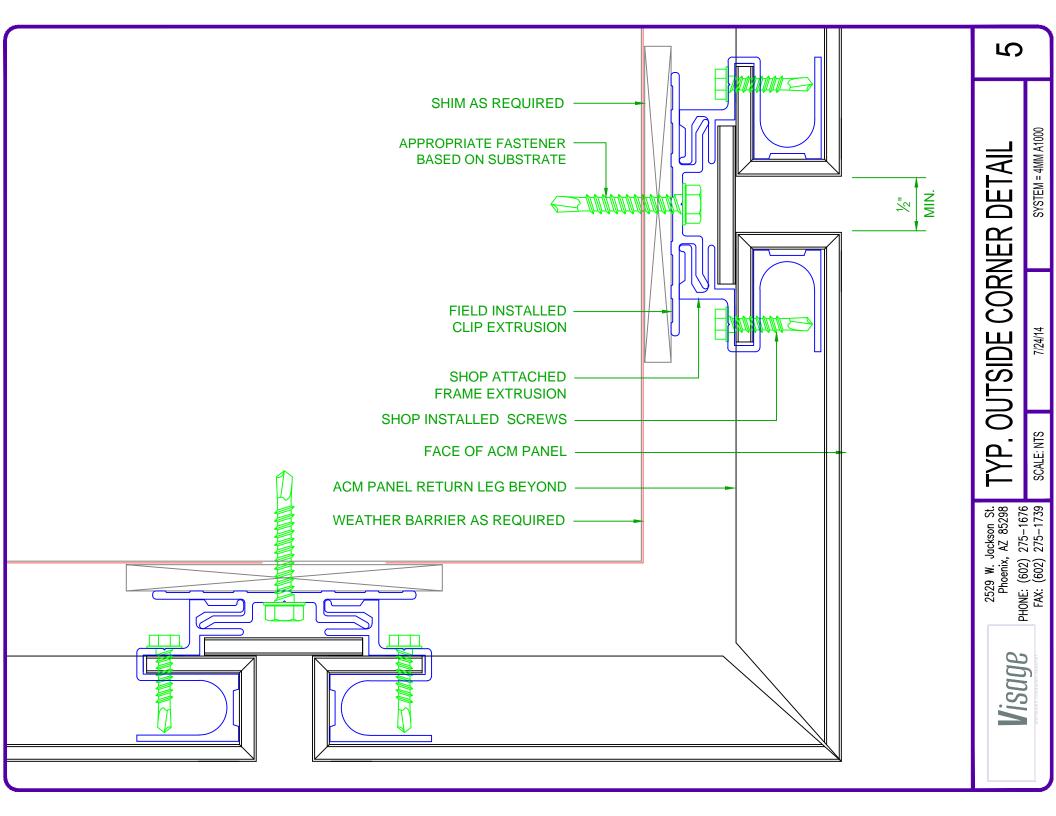

2529 W. Jackson St. Phoenix, AZ 85298

PHONE: (602) 275-1676 FAX: (602) 275-1739

SCALE: NTS

TYPICAL INSIDE CORNER DETAIL

7/24/14 SYSTEM = 4MM A1000

4

FAX: (602) 275-1739

7/24/14