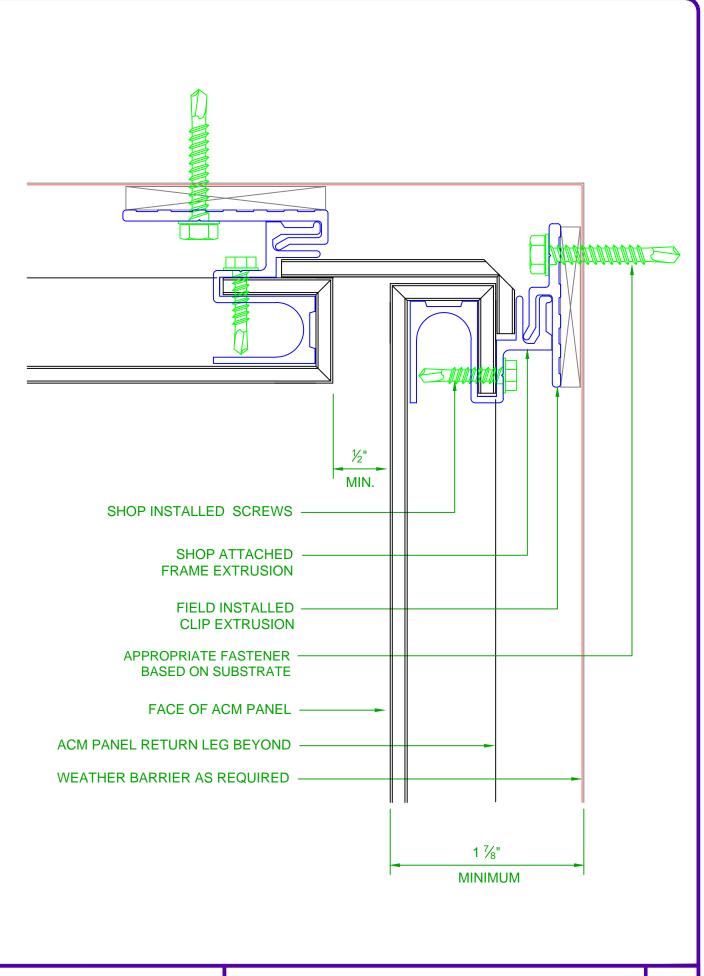

2529 W. Jackson St. Phoenix, AZ 85298

PHONE: (602) 275-1676 FAX: (602) 275-1739

SCALE: NTS

TYPICAL INSIDE CORNER DETAIL

7/24/14 SYSTEM = 4MM A1000

4

FAX: (602) 275-1739

7/24/14