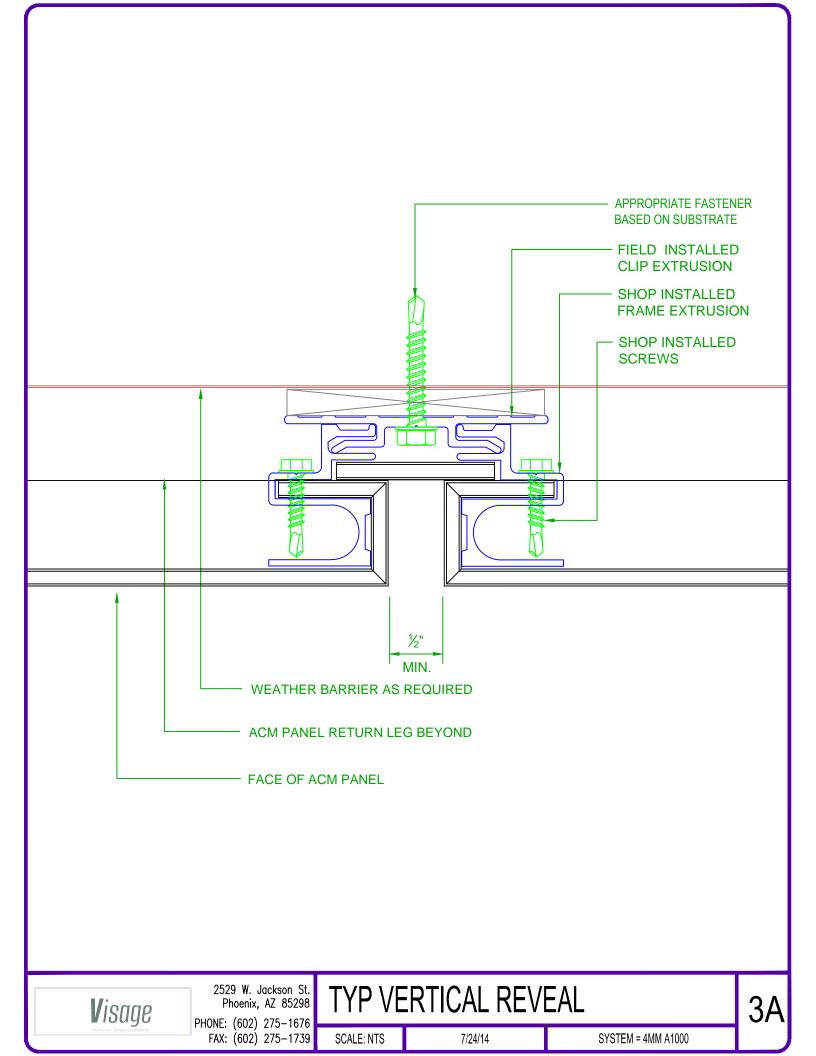

2529 W. Jackson St. Phoenix, AZ 85298

PHONE: (602) 275-1676 FAX: (602) 275-1739

SCALE: NTS

7/24/14 SYSTEM = 4MM A1000