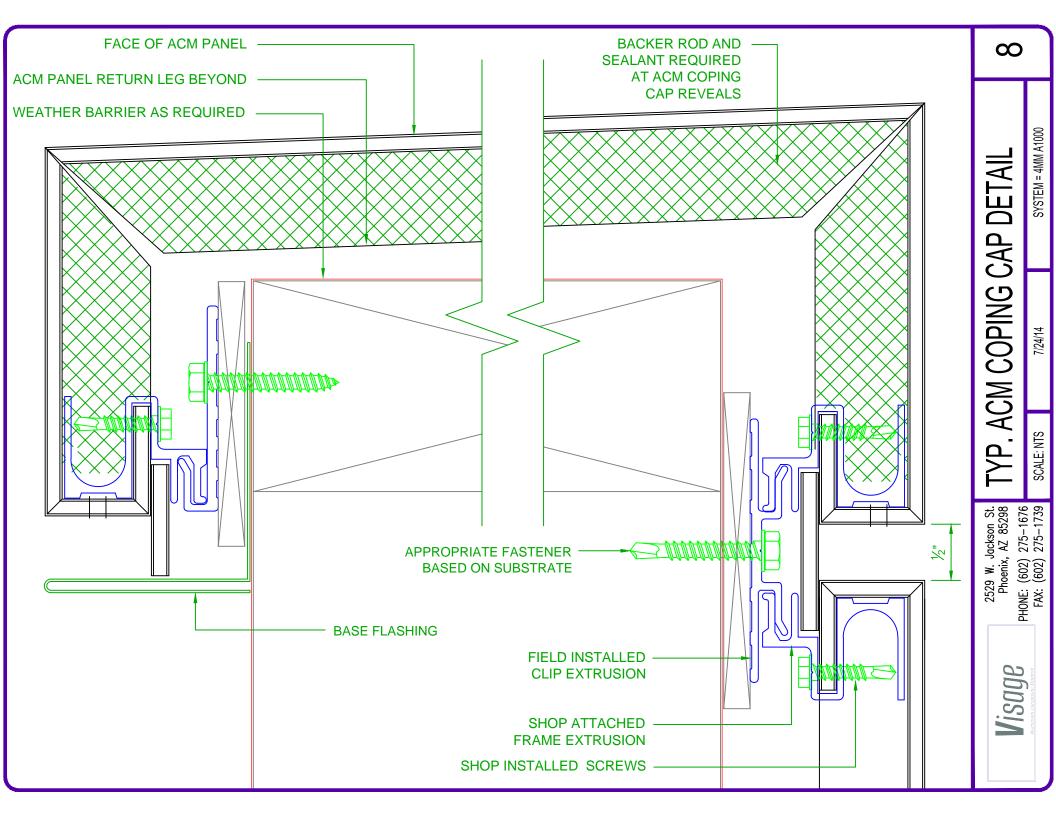

**MODIFIED CLIP EXTRUSION**

FIELD CUT TO FIT AS REQUIRED MOUNTED IN FULL LENGTH SECTIONS @ 16" O.C. CAN BE USED AT: STARTER, JAMB, SILL, END WALL #10 / #12 X 1  $\frac{1}{2}$ " SELF TAPPING STAINLESS SCREW



FRAME EXTRUSION



2529 W. Jackson St. Phoenix, AZ 85298

PHONE: (602) 275-1676 FAX: (602) 275-1739 TYPICAL SYSTEM EXTRUSIONS

SCALE: NTS 7/24/14





2529 W. Jackson St. Phoenix, AZ 85298

PHONE: (602) 275-1676 FAX: (602) 275-1739

SCALE: NTS

7/24/14





2529 W. Jackson St. Phoenix, AZ 85298

PHONE: (602) 275-1676 FAX: (602) 275-1739

SCALE: NTS

TYP HORIZONTAL REVEAL

7/24/14







Visage

2529 W. Jackson St. Phoenix, AZ 85298

PHONE: (602) 275-1676 FAX: (602) 275-1739

SCALE: NTS

TYPICAL INSIDE CORNER DETAIL

7/24/14 SYSTEM = 4MM A1000

4







FAX: (602) 275-1739

7/24/14







2529 W. Jackson St. Phoenix, AZ 85298

PHONE: (602) 275-1676 FAX: (602) 275-1739

SCALE: NTS

7/24/14 SYSTEM = 4MM A1000