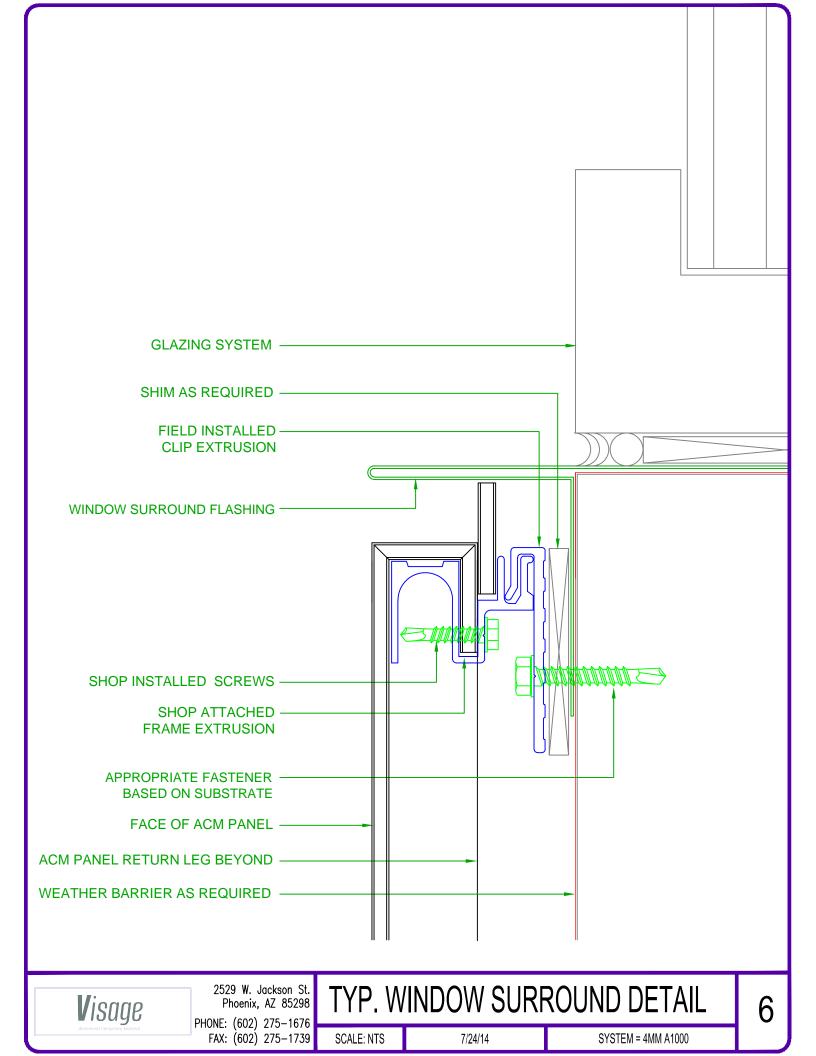

2529 W. Jackson St. Phoenix, AZ 85298

PHONE: (602) 275-1676 FAX: (602) 275-1739

SCALE: NTS

7/24/14 SYSTEM = 4MM A1000