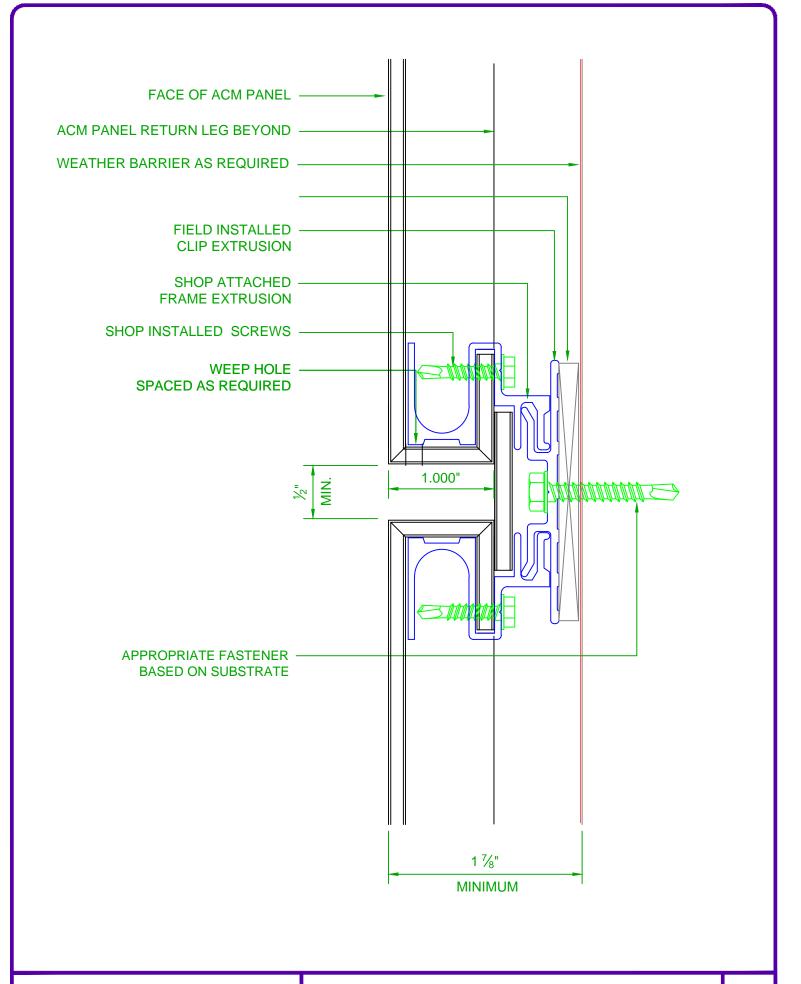

SCALE: NTS

7/24/14

2529 W. Jackson St. Phoenix, AZ 85298

PHONE: (602) 275-1676 FAX: (602) 275-1739

SCALE: NTS

TYP HORIZONTAL REVEAL

7/24/14

Visage