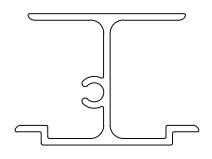

FRAME EXTRUSION

2529 W. Jackson St. Phoenix, AZ 85298

PHONE: (602) 275-1676 FAX: (602) 275-1739 TYPICAL SYSTEM EXTRUSIONS

SCALE: NTS 7/24/14

2529 W. Jackson St. Phoenix, AZ 85298

PHONE: (602) 275-1676 FAX: (602) 275-1739