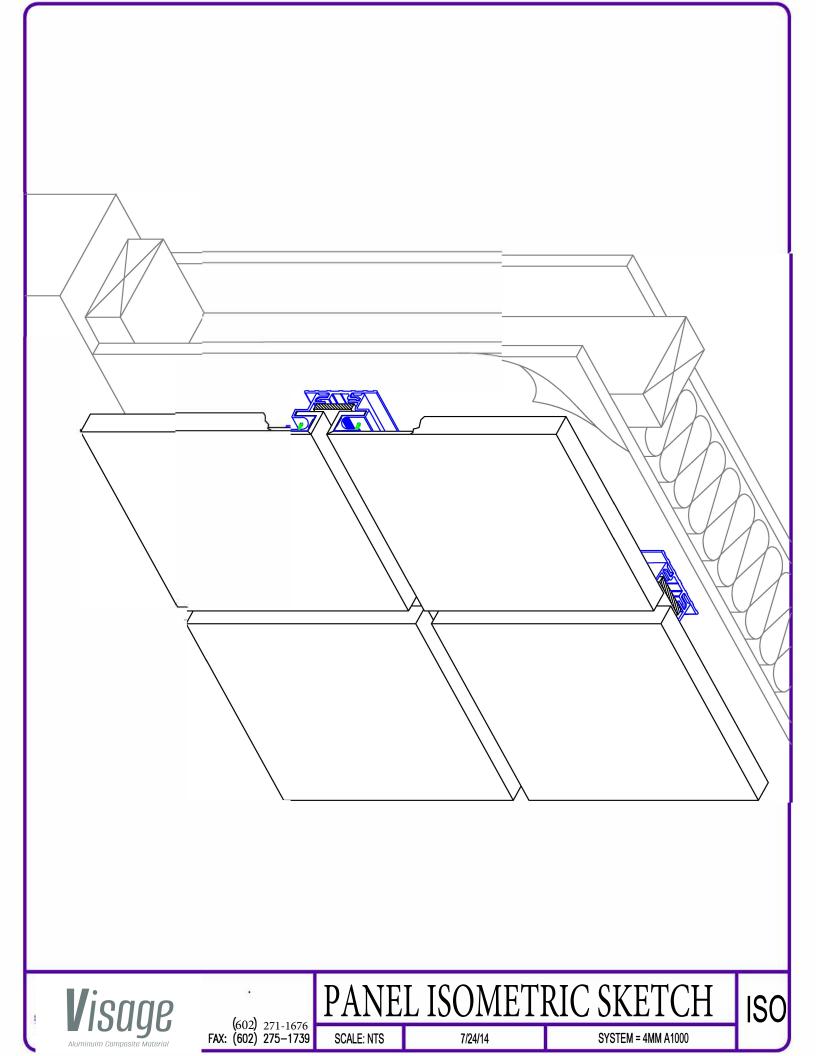

SCALE: NTS

7/24/14

2529 W. Jackson St. Phoenix, AZ 85298

PHONE: (602) 275-1676 FAX: (602) 275-1739

SCALE: NTS

7/24/14 SYSTEM = 4MM A1000