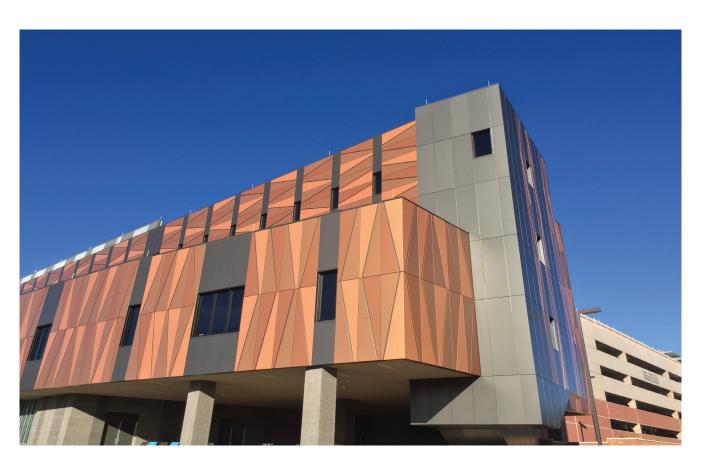

# ACM SERIES A1000NF Non-Exposed Fastener Dry Seal Rainscreen

6

*'///,* 

6

6

SIM

6

Visage