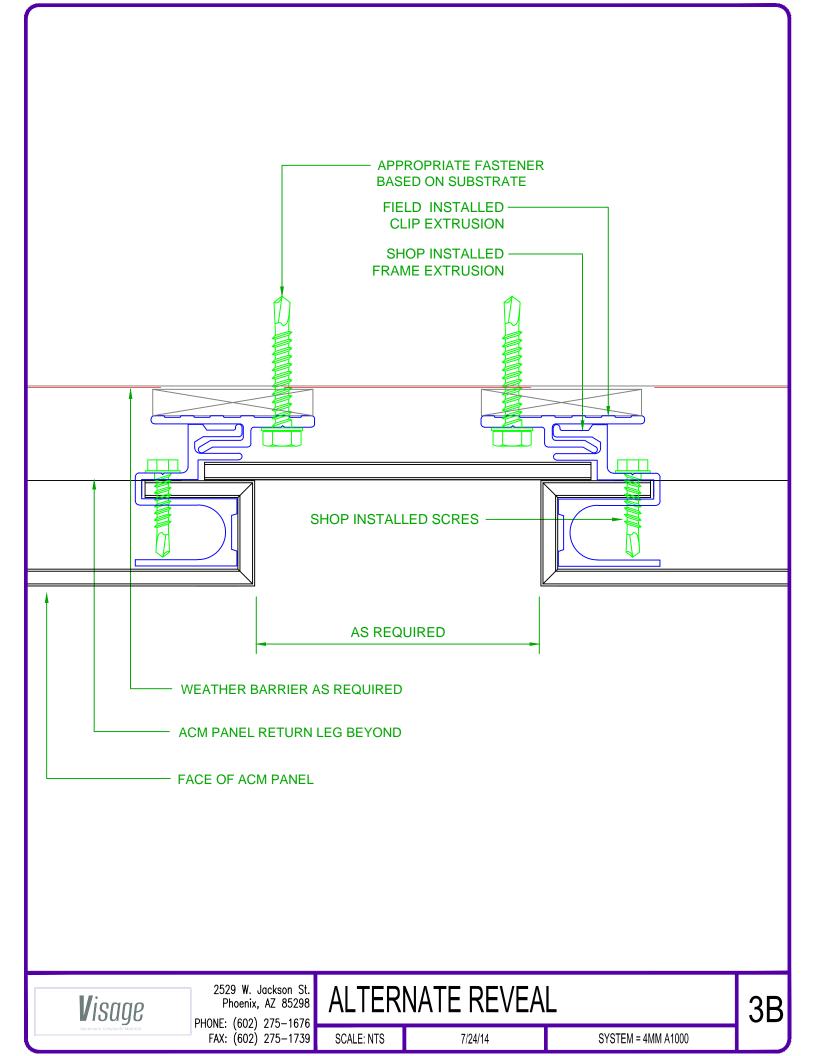

SCALE: NTS

7/24/14

2529 W. Jackson St. Phoenix, AZ 85298

PHONE: (602) 275-1676 FAX: (602) 275-1739

SCALE: NTS

TYP HORIZONTAL REVEAL

7/24/14

Visage