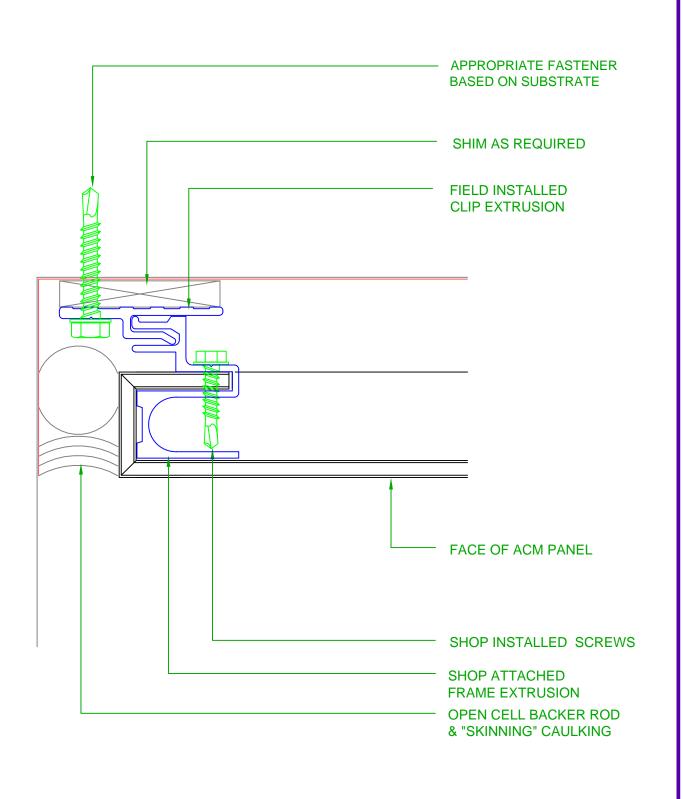

*MODIFIED CLIP EXTRUSION**

FIELD CUT TO FIT AS REQUIRED MOUNTED IN FULL LENGTH SECTIONS @ 16" O.C. CAN BE USED AT: STARTER, JAMB, SILL, END WALL #10 / #12 X 1  $\frac{1}{2}$ " SELF TAPPING STAINLESS SCREW



FRAME EXTRUSION



2529 W. Jackson St. Phoenix, AZ 85298

PHONE: (602) 275-1676 FAX: (602) 275-1739 TYPICAL SYSTEM EXTRUSIONS

SCALE: NTS 7/24/14





2529 W. Jackson St. Phoenix, AZ 85298

PHONE: (602) 275-1676 FAX: (602) 275-1739

SCALE: NTS

7/24/14





2529 W. Jackson St. Phoenix, AZ 85298

PHONE: (602) 275-1676 FAX: (602) 275-1739

SCALE: NTS

TYP HORIZONTAL REVEAL

7/24/14







Visage

2529 W. Jackson St. Phoenix, AZ 85298

PHONE: (602) 275-1676 FAX: (602) 275-1739

SCALE: NTS

TYPICAL INSIDE CORNER DETAIL

7/24/14 SYSTEM = 4MM A1000

4







FAX: (602) 275-1739

7/24/14







2529 W. Jackson St. Phoenix, AZ 85298

PHONE: (602) 275-1676 FAX: (602) 275-1739

SCALE: NTS

7/24/14 SYSTEM = 4MM A1000