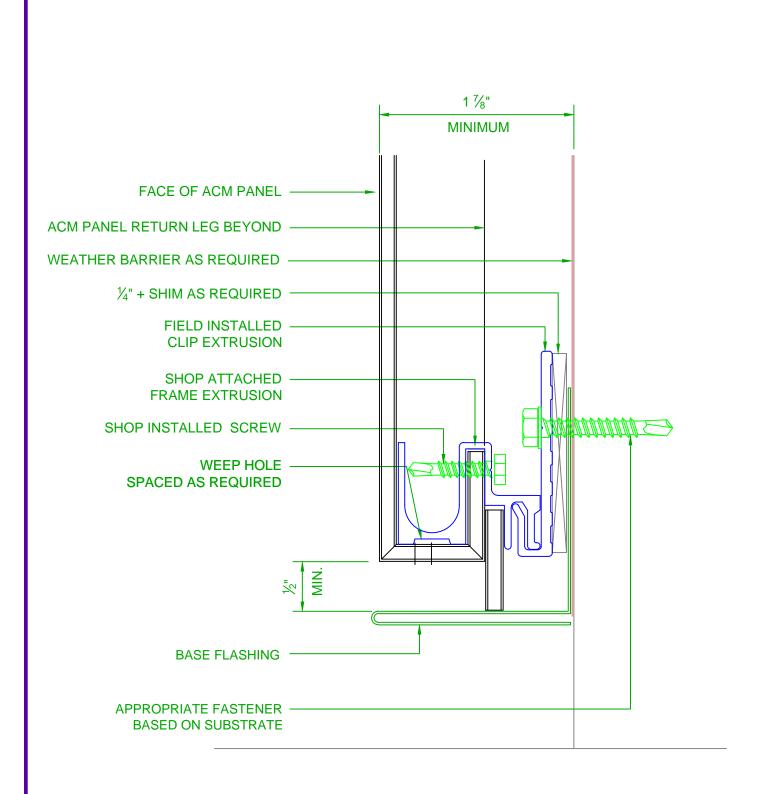

SCALE: NTS

7/24/14

2529 W. Jackson St. Phoenix, AZ 85298

PHONE: (602) 275-1676 FAX: (602) 275-1739

SCALE: NTS

TYP HORIZONTAL REVEAL

7/24/14

Visage