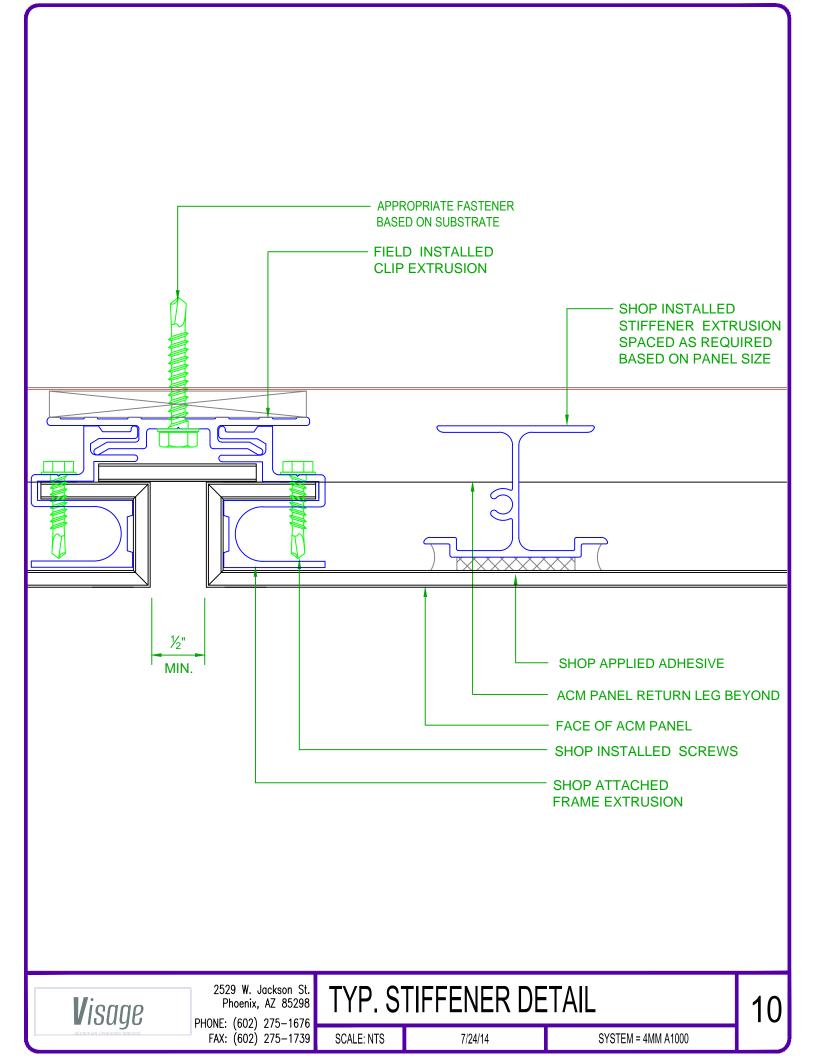

AMB, SILL, END WALL #10 / #12 X 1  $\frac{1}{2}$ " SELF TAPPING STAINLESS SCREW



FRAME EXTRUSION



2529 W. Jackson St. Phoenix, AZ 85298

PHONE: (602) 275-1676 FAX: (602) 275-1739 TYPICAL SYSTEM EXTRUSIONS

SCALE: NTS 7/24/14





2529 W. Jackson St. Phoenix, AZ 85298

PHONE: (602) 275-1676 FAX: (602) 275-1739

SCALE: NTS

7/24/14





2529 W. Jackson St. Phoenix, AZ 85298

PHONE: (602) 275-1676 FAX: (602) 275-1739

SCALE: NTS

TYP HORIZONTAL REVEAL

7/24/14







Visage

2529 W. Jackson St. Phoenix, AZ 85298

PHONE: (602) 275-1676 FAX: (602) 275-1739

SCALE: NTS

TYPICAL INSIDE CORNER DETAIL

7/24/14 SYSTEM = 4MM A1000

4







FAX: (602) 275-1739

7/24/14







2529 W. Jackson St. Phoenix, AZ 85298

PHONE: (602) 275-1676 FAX: (602) 275-1739

SCALE: NTS

7/24/14 SYSTEM = 4MM A1000