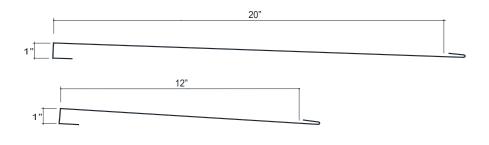

Panel engagement detail

Bermuda clips are available @ 1 5/8" long with (2) 3/32" holes or @ 10' without holes

## Features:

- Horizontal or Vertical Installation
- Wall and Roof Application
- Applied over solid substrate with proper underlayment
- · Concealed clip attachment designed for thermal movement
- Minumum Roof slope application 3:12

# Panel Lengths:

Minumum 2' Maximum length panel 10' special width panels upon request

# Panel Depth:

1" Rib height

Panel Coverage:

12" - 20"

# **Material Options:**

Available gauges: 24 ga., 22ga. standard and 20ga. optional .032 and .040 Aluminum, 16 or 20oz Copper and 0.8mm or 1mm Zinc

# Finish Options:

ProFinish 500 (PVDF) Colors & Acrylic Coated Galvalume®

Galvalume<sup>®</sup> is a registered tradmark of BEIC International, Inc.