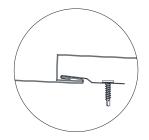

Panel engagement detail

Bermuda clips are available @ 1 5/8" long with (2) 3/32" holes or @ 10' without holes