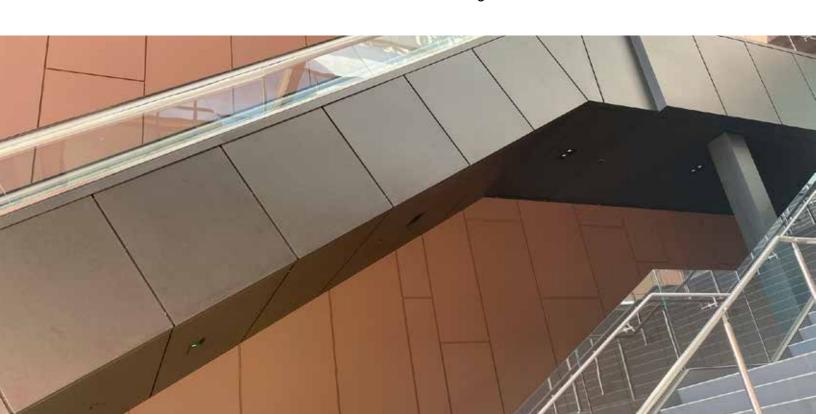

### **Product Description**

Lumaplate is an exceptionally high-performance, architectural aluminum façade. Lumaplate was created with flexibility and ease of the designer in mind. Equally effective as an exterior rainscreen application or in the interior space, Lumaplate comes in several of solid aluminum gauges to meet your specification needs. Using the same licensed, proprietary, sublimation technology as Mosaic, Lumaplate can be finished in a variety of color and visual texture options including wood, marble, granite or just about any custom color you can imagine. Lumaplate offers a durable solution ideal for high traffic areas including lobbies, elevator wraps, or interior gathering spaces. As a 100% recyclable material made in the USA, Lumaplate can also help your project meet many of your green building initiatives.

#### Installation

Lumaplate Panel installed mechanically with clips to allow for thermal movement of the system Refer to installation instructions for full details.