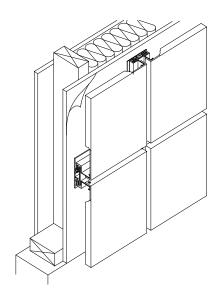

#### Installation

Lumaplate Panel installed mechanically with clips to allow for thermal movement of the system Refer to installation instructions for full details.

## **Product Information:**

- Architectural Rainscreen Panel for interior, or exterior applications.
- Available in .080", .090", .100", .125" thick aluminum sheets.
- Paint Finishes: Solid colors, woodgrains, and specialty finishes.
- System Depth: SEE TABLE
- Maximum Fabricated Panel: 46" (width) X 118" (length).
- Panel installed mechanically with clips.