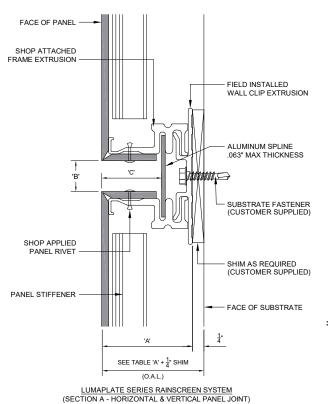

#### Installation

Lumaplate Panel installed mechanically with clips to allow for thermal movement of the system Refer to installation instructions for full details.

## **Product Information:**

- Architectural Rainscreen Panel for interior, or exterior applications.
- Available in .080", .090", .100", .125" thick aluminum sheets.
- Paint Finishes: Solid colors, woodgrains, and specialty finishes.
- System Depth: SEE TABLE
- Maximum Fabricated Panel: 46" (width) X 118" (length).
- Panel installed mechanically with clips.

## **Technical Overview:**

- Fire Rating & Testing: Class "A" Rating, ASTM E2768/ E84, ASTM E136
- Paint Finish Testing: AAMA 2605

| Lumabuilt Lumaplate Dimensions |        |       |        |
|--------------------------------|--------|-------|--------|
| ALUMINUM<br>THICKNESS          | 'A'    | 'B'   | 'C'    |
| .080"                          | 1.638" | .655" | 1.056" |
| .090"                          | 1.648" | .635" | 1.066" |
| .100"                          | 1.658" | .615" | 1.076" |
| .125"                          | 1.683" | .565" | 1.101" |