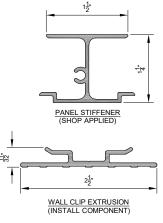

#### Installation

Lumaplate Panel installed mechanically with clips to allow for thermal movement of the system Refer to installation instructions for full details.

## **Product Information:**

- Architectural Rainscreen Panel for interior, or exterior applications.
- Available in .080", .090", .100", .125" thick aluminum sheets.
- Paint Finishes: Solid colors, woodgrains, and specialty finishes.
- System Depth: SEE TABLE
- Maximum Fabricated Panel: 46" (width) X 118" (length).
- Panel installed mechanically with clips.

## **Technical Overview:**

- Fire Rating & Testing: Class "A" Rating, ASTM E2768/ E84, ASTM E136
- Paint Finish Testing: AAMA 2605

| Lumabuilt Lumaplate Dimensions |        |       |        |
|--------------------------------|--------|-------|--------|
| ALUMINUM<br>THICKNESS          | 'A'    | 'B'   | 'C'    |
| .080"                          | 1.638" | .655" | 1.056" |
| .090"                          | 1.648" | .635" | 1.066" |
| .100"                          | 1.658" | .615" | 1.076" |
| .125"                          | 1.683" | .565" | 1.101" |