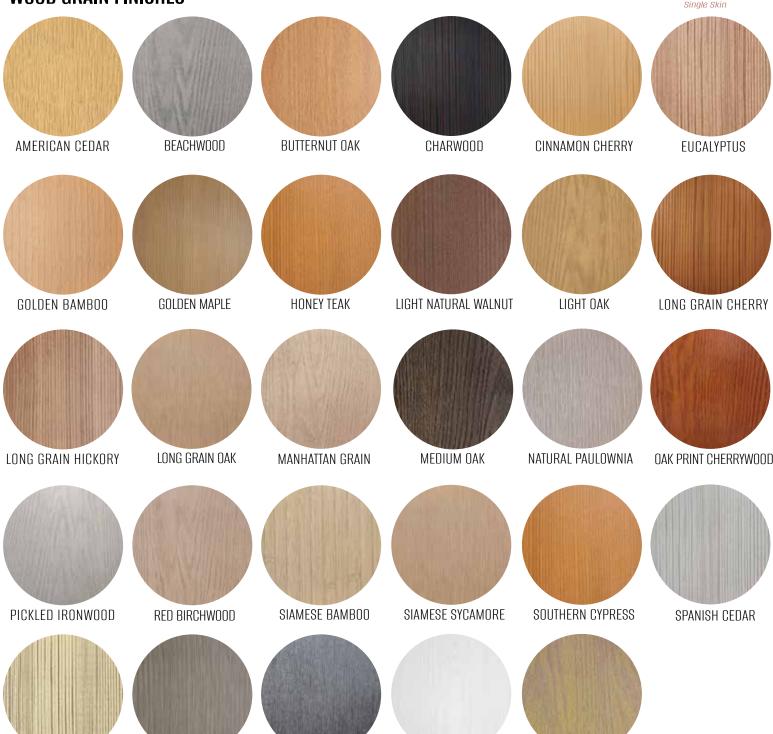

## **WOOD GRAIN FINISHES**

WHITE WASH OAK

WEATHERED WOOD

• 1,000 LF minimum order

SUGAR OAK

- Available in 24ga or 22ga
- These are available on aluminum .032 and .040 (and additional thicknesses)

**SYCAMORE** 

- Standard 40 year finish warranties
- Available in 36.25" (max width) x 120" flatstock sheets