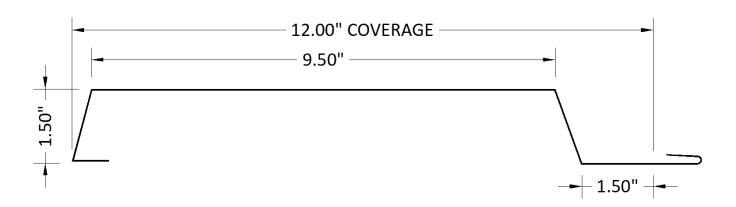

#### **Panel Depth:**

1 1/2" Rib height

## Panel Coverage:

12"

(Custom panel widths available upon request)