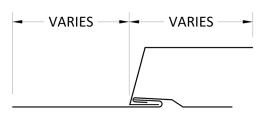

#### Features:

- Wall or Soffit Application
- Vertical, Horizontal, or Diagonal Installation
- · Applied over solid substrate with a proper underlayment
- · Concealed clip attachment designed for thermal movement



Panel engagement detail

#### **Panel Lengths:**

Minimum 24"

Maximum length panel 20'-0" (limited to 22ga max. thickness)

#### **Panel Depth:**

1 1/2" Rib height

## Panel Coverage:

12"

(Custom panel widths available upon request)

# **Material Options:**

Available gauges:

24ga or 22ga standard (20'-0" max length)

0.032 - 0.050 Aluminum, 16 or 20oz Copper, and 0.8mm or 1mm Zinc

# **Finish Options:**

ProFinish 500 (PVDF) Colors & Acrylic

Coated Galvalume@

(Other specialty finishes available, please inquire an RMP sales rep.)



## Panel clips

- 2" long
- (1) or (2) 3/32" holes
- · Galvanized or Stainless Steel

Galvalume@is a registered trademark of BEIC International, Inc.