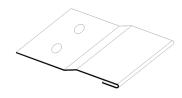

## Panel clips

- 2" long
- (1) or (2) 3/32" holes
- · Galvanized or Stainless Steel

Galvalume@is a registered trademark of BEIC International, Inc.