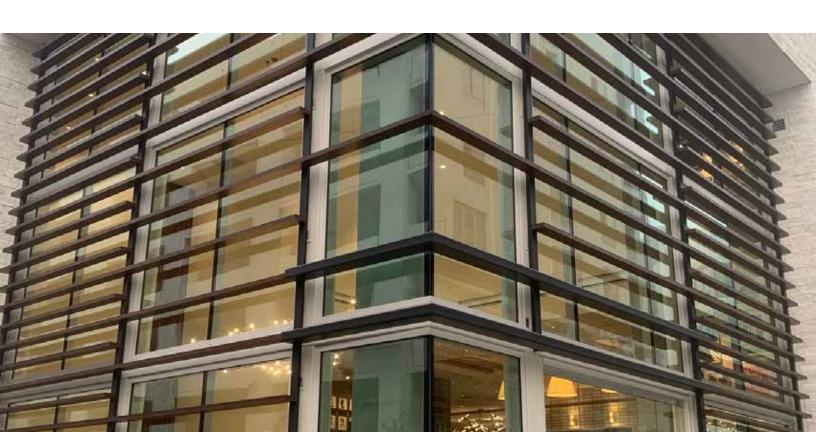

# **Product Description**

Mosaic Architectural Battens work beautifully as sunshades, grilles, privacy screens, signage, decorative elements, screen wall and fencing. The design capabilities are endless with the versatility of Mosaic. The product is lightweight, durable and our licensed proprietary sublimation process will make its low maintenance beauty last for years.

### Installation

Mosaic batten assemblies attach with concealed or exposed fasteners. Matching finish on press fit End Caps are available. If using an end cap ensure you have designed your layout to accommodate an end cap install.