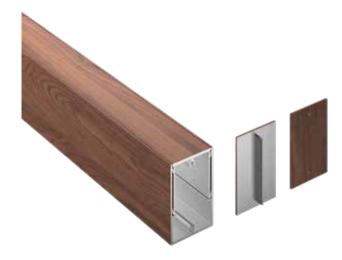

### Installation

Mosaic batten assemblies attach with concealed or exposed fasteners. Matching finish on press fit End Caps are available. If using an end cap ensure you have designed your layout to accommodate an end cap install.

### **Technical Data**

- Class "A" Fire Rating.
- Paint finish testing: AAMA 2605
- Extruded aluminum shape
- Standard profile length is 24'-0".
- Lengths less than 24'-0" available upon request
- Weight 1.339 pounds/LF
- See Batten Extrusion Line Card for additional components.
- Tee shaped end cap offers no exposed fasteners
- Pre-punched end caps require fasteners to install