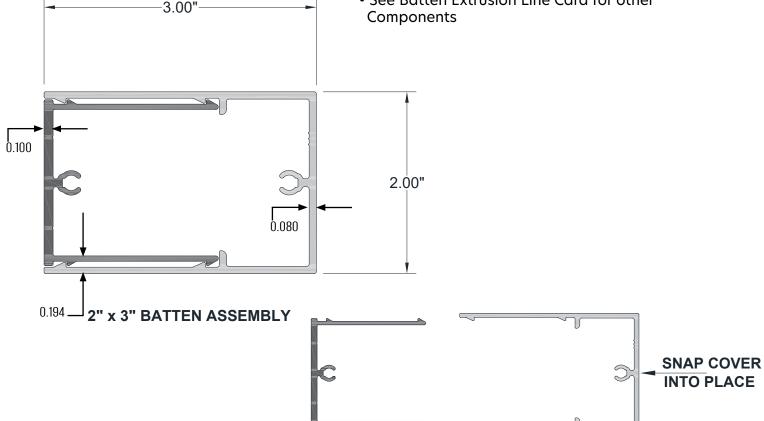

### **Technical Data**

- Class "A" Fire Rating.
- Paint finish testing: AAMA 2605
- Extruded aluminum shape
- Standard profile length is 24'-0".
- Lengths less than 24'-0" available upon request
- Weight 1.339 pounds/LF
- See Batten Extrusion Line Card for additional components.
- Tee shaped end cap offers no exposed fasteners
- Pre-punched end caps require fasteners to install

# **Product Information**

- Architectural Batten Profile for sunshades, grilles, privacy screens, signage, decorative elements, screen wall & fencing
- Mechanically attach with concealed or exposed fasteners
- Finishes: Solid colors, woodgrains and specialty finishes available
- Matching finish on press fit End Caps available
- Extruded aluminum shape
- Paint finish testing: AAMA2605
- Class "A" Fire Rating
- Standard profile length is 24'-0"
- Lengths less than 24'-0" available upon request
- See Batten Extrusion Line Card for other