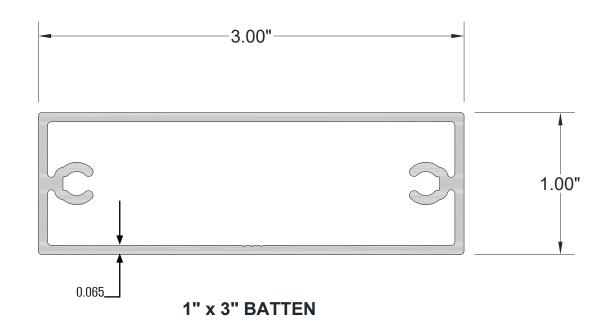

#### **Technical Data**

- Class "A" Fire Rating.
- Paint finish testing: AAMA 2605
- Extruded aluminum shape
- Standard profile length is 24'-0".
- Lengths less than 24'-0" available upon request
- Weight .716 pounds/LF
- See Batten Extrusion Line Card for additional components.
- Tee shaped end cap offers no exposed fasteners
- Pre-punched end caps require fasteners to install

### **Product Information**

- Architectural Batten Profile for sunshades, grilles, privacy screens, signage, decorative elements, screen wall & fencing
- Mechanically attach with external fastening
- Finishes: Solid colors, woodgrains and specialty finishes available
- Matching finish on press fit End Caps available
- Extruded aluminum shape
- Paint finish testing: AAMA2605
- Class "A" Fire Rating
- Standard profile length is 24'-0"
- Lengths less than 24'-0" available upon request
- See Batten Extrusion Line Card for other Components