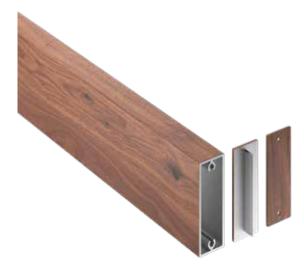

#### Installation

Mosaic battens attach with concealed or exposed fastening. Matching finish on press fit End Caps are available. If using an end cap ensure you have designed your layout to accommodate an end cap install.

#### **Technical Data**

- Class "A" Fire Rating.
- Paint finish testing: AAMA 2605
- Extruded aluminum shape
- Standard profile length is 24'-0".
- Lengths less than 24'-0" available upon request
- Weight .716 pounds/LF
- See Batten Extrusion Line Card for additional components.
- Tee shaped end cap offers no exposed fasteners
- Pre-punched end caps require fasteners to install