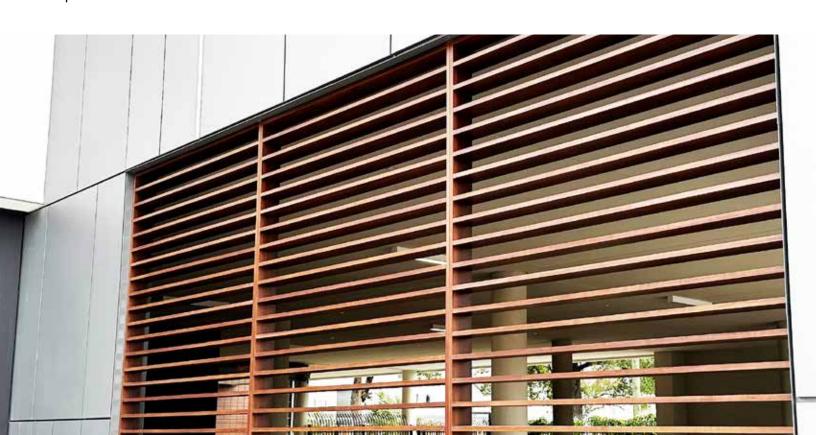

#### **Product Description**

Mosaic Architectural Battens work beautifully as sunshades, grilles, privacy screens, signage, decorative elements, screen wall and fencing. The design capabilities are endless with the versatility of Mosaic. The product is lightweight, durable and our licensed proprietary sublimation process will make its low maintenance beauty last for years.

## **Product Information**

- Architectural Batten Profile for sunshades, grilles, privacy screens, signage, decorative elements, screen wall & fencing
- Mechanically attach with concealed or exposed fasteners
- Finishes: Solid colors, woodgrains and specialty finishes available
- Matching finish on press fit End Caps available
- Extruded aluminum shape
- Paint finish testing: AAMA2605
- Class "A" Fire Rating
- Standard profile length is 24'-0"
- Lengths less than 24'-0" available upon request
- See Batten Extrusion Line Card for other Components