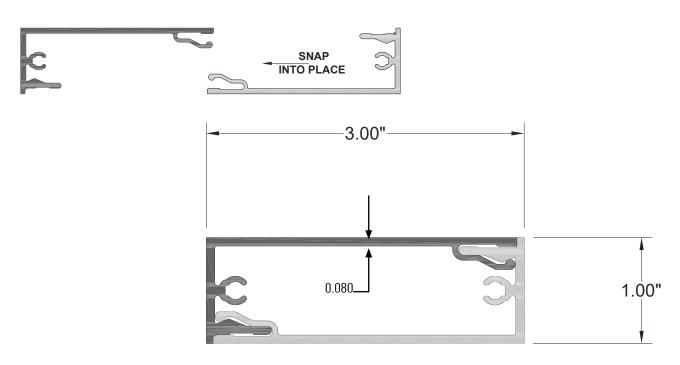

#### **Technical Data**

- Class "A" Fire Rating.
- Paint finish testing: AAMA 2605
- Extruded aluminum shape
- Standard profile length is 24'-0".
- Lengths less than 24'-0" available upon request
- Weight 1.013/LF
- See Batten Extrusion Line Card for additional components.
- Tee shaped end cap offers no exposed fasteners
- Pre-punched end caps require fasteners to install

## **Product Information**

- Architectural Batten Profile for sunshades, grilles, privacy screens, signage, decorative elements, screen wall & fencing
- Mechanically attach with concealed or exposed fasteners
- Finishes: Solid colors, woodgrains and specialty finishes available
- Matching finish on press fit End Caps available
- Extruded aluminum shape
- Paint finish testing: AAMA2605
- Class "A" Fire Rating
- Standard profile length is 24'-0"
- Lengths less than 24'-0" available upon request
- See Batten Extrusion Line Card for other Components

#### 1" x 3" BATTEN L-CONNECT ASSEMBLY

For additional information on Mosaic please visit us online at Lumabuilt.com