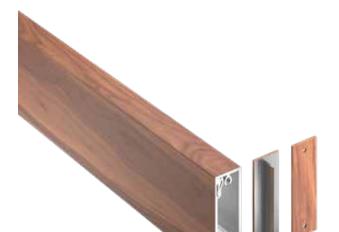

#### Installation

Mosaic L-connect battens attach with concealed or exposed fasteners. Matching finish on press fit End Caps are available. If using an end cap ensure you have designed your layout to accommodate an end cap install.

#### **Technical Data**

- Class "A" Fire Rating.
- Paint finish testing: AAMA 2605
- Extruded aluminum shape
- Standard profile length is 24'-0".
- Lengths less than 24'-0" available upon request
- Weight 1.013/LF
- See Batten Extrusion Line Card for additional components.
- Tee shaped end cap offers no exposed fasteners
- Pre-punched end caps require fasteners to install

## **Product Information**

- Architectural Batten Profile for sunshades, grilles, privacy screens, signage, decorative elements, screen wall & fencing
- Mechanically attach with concealed or exposed fasteners
- Finishes: Solid colors, woodgrains and specialty finishes available
- Matching finish on press fit End Caps available
- Extruded aluminum shape
- Paint finish testing: AAMA2605
- Class "A" Fire Rating
- Standard profile length is 24'-0"
- Lengths less than 24'-0" available upon request
- See Batten Extrusion Line Card for other Components